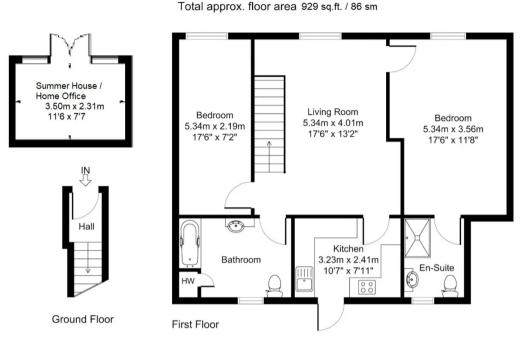

33A Aylesbury End, Beaconsfield £500,000

Ashington Page

Beautifully presented 2 bedroom, 2 bathroom first floor apartment with spacious living area, modern kitchen, garden and summer house/home office.

## EPC: F

Tenure: Leasehold 999 years from 25th March 2000

Ground rent: Peppercorn rent

Directions: Sat Nav HP9 1LU

Aylesbury End, Beaconsfield, HP9 1LU

All measurements of walls, doors, windows, fittings and appliances, including their size and location, are shown as standard sizes and therefore cannot be regarded as a representation by the seller.