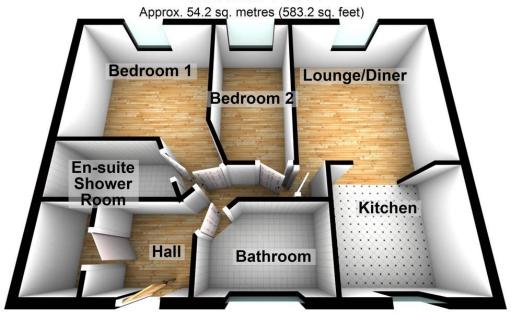

Hall, living room, kitchen, master bedroom, en-suite, second bedroom and bathroom.

## **Ground Floor**

Total area: approx. 54.2 sq. metres (583.2 sq. feet)

for illustration only not to scale Plan produced using PlanUp.