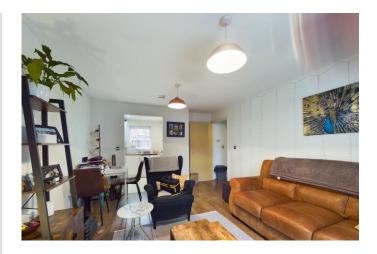

Hall, living room, kitchen, master bedroom, en-suite, second bedroom and bathroom.

#### LOUNGE/DINER

14' 3" x 11' 2" (4.34m x 3.4m)