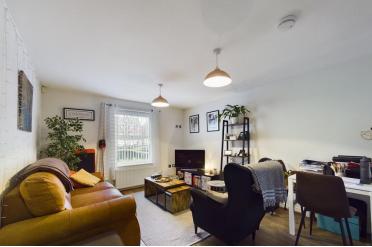

Hall, living room, kitchen, master bedroom, en-suite, second bedroom and bathroom.

#### LOUNGE/DINER

14' 3" x 11' 2" (4.34m x 3.4m)