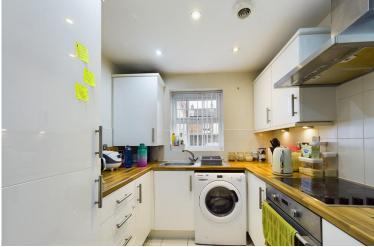

Hall, living room, kitchen, master bedroom, en-suite, second bedroom and bathroom.

#### **KITCHEN**

7' 4" x 6' 9" (2.24m x 2.06m)