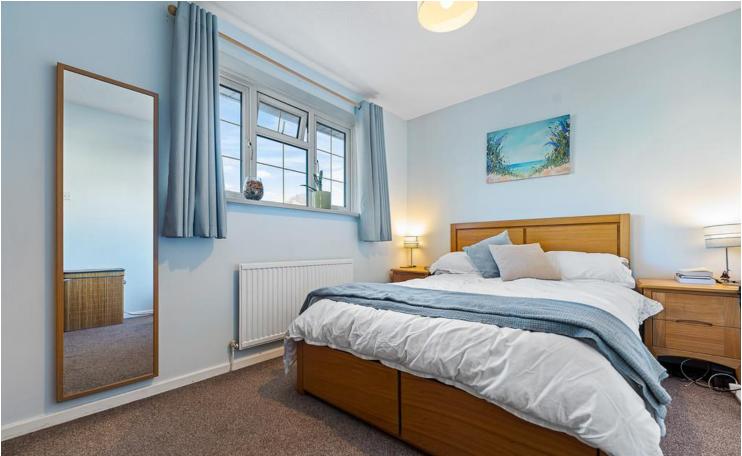

#### **BEDROOM ONE**

12' 5" x 8' 8" (3.81m x 2.65m)

Upvc double glazed window to rear. Smooth walls, textured ceiling with central light pendant and carpeted flooring.