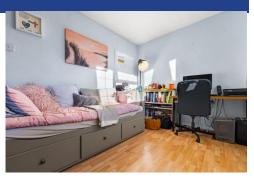

#### **BEDROOM TWO**

12' 7" x 8' 5" (3.86m x 2.59m)

Upvc double glazed window to front. Smooth walls with textured ceiling and central light pendant with laminate flooring.