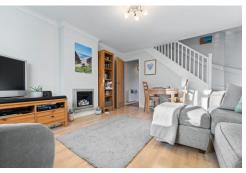

#### HALI

Enter into hallway with door leading to lounge. Smooth walls with textured ceiling and central light pendant. Carpeted floors.

#### **LOUNGE**

14' 5" x 12' 7" (4.41 max x 3.86m)

Open lounge with gas fire place mounted to the chimney breast. Upvc double glazed window to front. Staircase leading to first floor. Smooth wall with textured ceilings, central light pendant and laminate flooring. UPVC double glazed window to front.