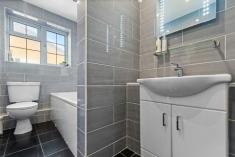

#### **BATHROOM**

Fitted with a traditional three piece comprising bath with electric shower over, WC and vanity washing hand basin with storage. Tiled floors and walls with smooth ceilings and spot lighting. Upvc double glazed window to side. Storage cupboard provide storage over the stairs housing hot water tank.