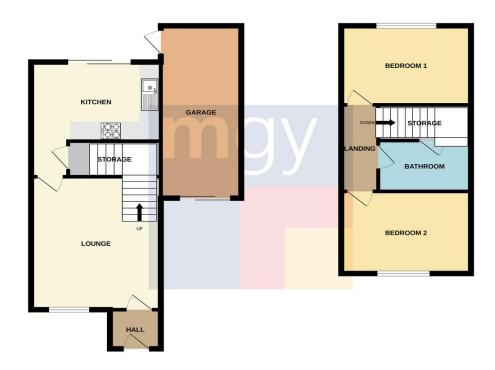

## , Cardiff, CF14 1EP

, Cardiff, CF14 1EP

GROUND FLOOR 1ST FLOOR

Whilst every attempt has been made to ensure the accuracy of the floorplan contained here, measurement of doors, windows, rooms and any other items are approximate and no responsibility is taken for any error, omission or mis-statement. This plan is for illustrative purposes only and should be used as such by any prospective purchaser. The services, systems and appliances shown have not been tested and no guarante as to their operating or efficiency can be given.

#### HALI

Enter into hallway with door leading to lounge. Smooth walls with textured ceiling and central light pendant. Carpeted floors.

#### **LOUNGE**

14' 5" x 12' 7" (4.41 max x 3.86m)

Open lounge with gas fire place mounted to the chimney breast. Upvc double glazed window to front. Staircase leading to first floor. Smooth wall with textured ceilings, central light pendant and laminate flooring. UPVC double glazed window to front.

#### **KITCHEN**

12' 7" x 8' 7" (3.85m x 2.62m)

Fitted with a range of base and eye level units with worktops over. Built in oven, gas hob with cooker hood over. Inset sink unit plus drainer. Space for washing mashing and free standing fridge/freezer. Under stairs storage cupboard. Smooth walls with textured ceilings and spot lighting and tiled flooring to finish. Upvc double glazed French's doors leading to rear garden.

#### **LANDING**

Access to both bedrooms and family bathroom. Loft hatch provide access to loft area with lighting. Smooth walls with texture ceiling and central light pendant with carpeted flooring.

#### **BEDROOM ONE**

12' 5" x 8' 8" (3.81m x 2.65m)

Upvc double glazed window to rear. Smooth walls, textured ceiling with central light pendant and carpeted flooring.

#### **BEDROOM TWO**

12' 7" x 8' 5" (3.86m x 2.59m)

Upvc double glazed window to front. Smooth walls with textured ceiling and central light pendant with laminate flooring.

#### **BATHROOM**

Fitted with a traditional three piece comprising bath with electric shower over, WC and vanity washing hand basin with storage. Tiled floors and walls with smooth ceilings and spot lighting. Upvc double glazed window to side. Storage cupboard provide storage over the stairs housing hot water tank.

#### **GARAGE**

Boiler wall mounted to external wall. The garage provides a great storage area with power sockets and lighting with a standard up and over garage door. Additional rear door provide access into the rear garden. Additional loft storage fitted.