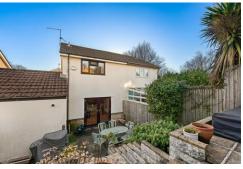

#### **OUTSIDE REAR**

Enclosed tiered garden mostly paved with flower bedrooms complete with a range of plants, trees and shrubbery with a part fencing and stone wall surround.

#### **GARAGE**

Boiler wall mounted to external wall. The garage provides a great storage area with power sockets and lighting with a standard up and over garage door. Additional rear door provide access into the rear garden. Additional loft storage fitted.