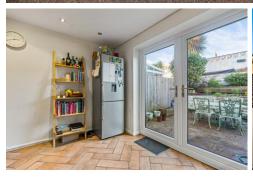

#### **KITCHEN**

12' 7" x 8' 7" (3.85m x 2.62m)

Fitted with a range of base and eye level units with worktops over. Built in oven, gas hob with cooker hood over. Inset sink unit plus drainer. Space for washing mashing and free standing fridge/freezer. Under stairs storage cupboard. Smooth walls with textured ceilings and spot lighting and tiled flooring to finish. Upvc double glazed French's doors leading to rear garden.