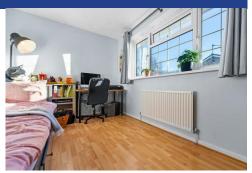

#### **BEDROOM ONE**

12' 5" x 8' 8" (3.81m x 2.65m)

Upvc double glazed window to rear. Smooth walls, textured ceiling with central light pendant and carpeted flooring.

#### **BEDROOM TWO**

12' 7" x 8' 5" (3.86m x 2.59m)

Upvc double glazed window to front. Smooth walls with textured ceiling and central light pendant with laminate flooring.