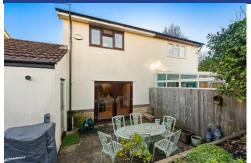

#### **OUTSIDE REAR**

Enclosed tiered garden mostly paved with flower bedrooms complete with a range of plants, trees and shrubbery with a part fencing and stone wall surround.