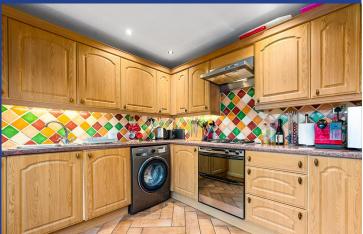

#### **KITCHEN**

12' 7" x 8' 7" (3.85m x 2.62m)

Fitted with a range of base and eye level units with worktops over. Built in oven, gas hob with cooker hood over. Inset sink unit plus drainer. Space for washing mashing and free standing fridge/freezer. Under stairs storage cupboard. Smooth walls with textured ceilings and spot lighting and tiled flooring to finish. Upvc double glazed French's doors leading to rear garden.