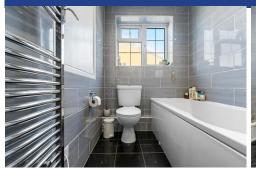

#### **BATHROOM**

Fitted with a traditional three piece comprising bath with electric shower over, WC and vanity washing hand basin with storage. Tiled floors and walls with smooth ceilings and spot lighting. Upvc double glazed window to side. Storage cupboard provide storage over the stairs housing hot water tank.