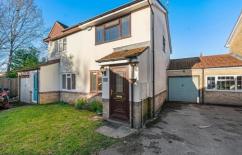

#### **OUTSIDE FRONT**

Driveway to front providing parking for two cars leading to garage. Pathway leading to front door with a front garden laid to lawn.

#### **GARAGE**

Boiler wall mounted to external wall. The garage provides a great storage area with power sockets and lighting with a standard up and over garage door. Additional rear door provide access into the rear garden. Additional loft storage fitted.