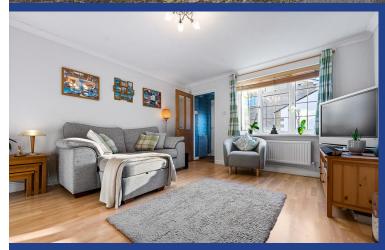

#### **LOUNGE**

14' 5" x 12' 7" (4.41 max x 3.86m)

Open lounge with gas fire place mounted to the chimney breast. Upvc double glazed window to front. Staircase leading to first floor. Smooth wall with textured ceilings, central light pendant and laminate flooring. UPVC double glazed window to front.