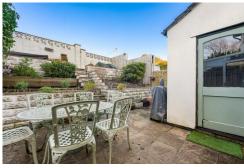

#### **OUTSIDE REAR**

Enclosed tiered garden mostly paved with flower bedrooms complete with a range of plants, trees and shrubbery with a part fencing and stone wall surround.