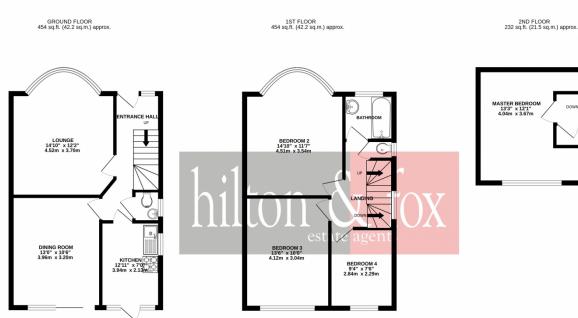

## Asking Price £600,000 Grasmere Avenue, Wembley, Middlesex HA9

7 Glenmore Parade, Ealing Road, Wembley, Middlesex, HAO 4PJ | wembley@hiltonandfox.com

02089029662

This Four Bedroom semi-detached family home is offered with a spacious internal living area and ready for you to add your own stamp to. On the ground floor you will find a lounge, dining room, family kitchen and guests WC. To the First floor Three bedrooms, the family bathroom and separate WC. To the top floor there is the last of the four bedrooms with the benefit of an en-suite WC. Externally you will find off street parking to the front with a garage which is accessed via a shared drive and to the rear a large north facing family garden. All in all, one not to be missed.

## 02089029662

TOTAL FLOOR AREA : 1139 sq.ft. (105.8 sq.m.) approx. Whilst every attempt has been made to ensure the accuracy of the floorand contained here, measurements of doors, windows, rooms and any other items are approximate and no responsibility is taken for any error, prospective purchaser. The services, systems and applications show have not been tested and no guarantee as to their operability or efficiency can be given.