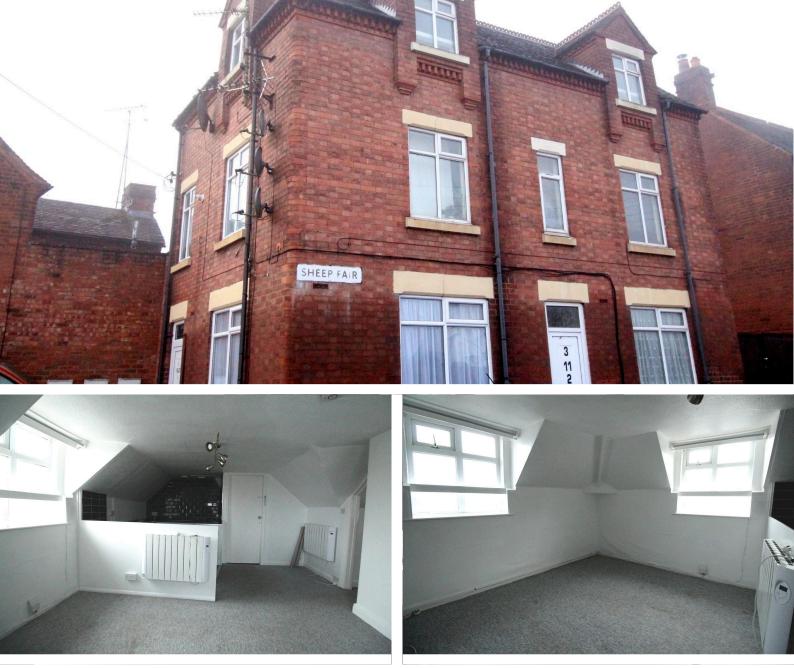

# £249,950

Sheep Fair, Rugeley, WS15 2AT

Bedrooms: 2 Bathrooms: 1 Reception Rooms: 1

Southwells bring to the market this ideal investment opportunity. Consisting of 3, one bedroom apartments, this character property is based in the town centre of Rugeley overlooking Elmore park. Along with a gated courtyard/parking the property provides the following accommodation:

## Flat 3

Top floor flat with wooden door into lounge and kitchen area.

Lounge and kitchen area: 17'10" (5.45m) X 12'10" (3.93m)

Twin aspect double glazed windows. Carpeted flooring to lounge. Vinyl flooring to kitchen area. Light fitting to ceiling. Electric heater to wall. Range of wall and base units with stainless steel sink and drainer. Electric cooker. Door off to bedroom.