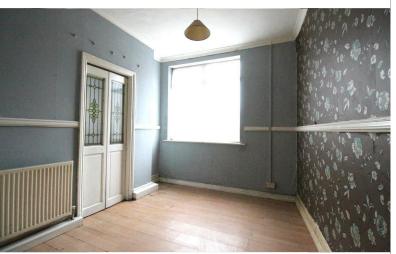

## Flat 1- Ground floor

Private side entrance into porch and hallway. With tiled flooring, light fittings to ceiling and wooden doors off to lounge and kitchen. Gas radiator to wall.

```
Lounge: 14'05" (4.41m) X 12'07" (3.88m)
```

Twin aspect front and side facing double glazed window. Laminate flooring. Light fitting to ceiling. 2 radiators.

Kitchen: 14'01" (4.30m) X 6'06" (1.99m)

Rear facing single glazed window. Wooden barn style doors to courtyard. Tiled flooring. Range of wall and base units. Integrated gas oven and hob. Cream resin sink and drainer with mixer tap. Door off to boarded up cellar now acting as a storage cupboard. Door off to bedroom.