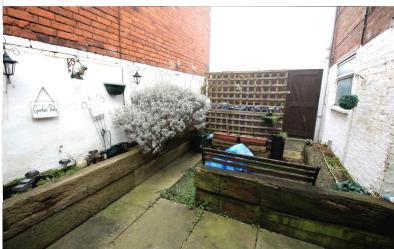

#### Courtyard to rear

Slabbed courtyard with access to the front with double gates so the area can be used for parking. 2 Outhouses now used for storage.