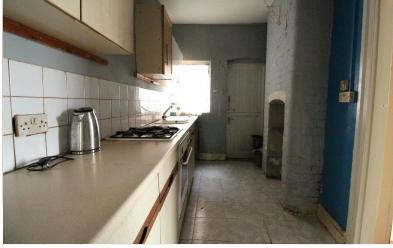

Twin aspect front and side facing double glazed window. Laminate flooring. Light fitting to ceiling. 2 radiators.

Kitchen: 14'01" (4.30m) X 6'06" (1.99m)

Rear facing single glazed window. Wooden barn style doors to courtyard. Tiled flooring. Range of wall and base units. Integrated gas oven and hob. Cream resin sink and drainer with mixer tap. Door off to boarded up cellar now acting as a storage cupboard. Door off to bedroom.

Bedroom: 11'08" (3.56m) X 9'00" (2.74m)

Front facing double glazed window. Laminate flooring. Light fitting to ceiling. Radiator. Wooden folding doors into bathroom.

Bathroom: 9'07" (2.92m) X 3'08" (1.12m)

Side facing opaque single glazed window. Tiled flooring and part tiled walls. White panel bath with electric shower over and glass shower screen. White sink and low level toilet. Light fitting to ceiling. Radiator. Storage cupboard.