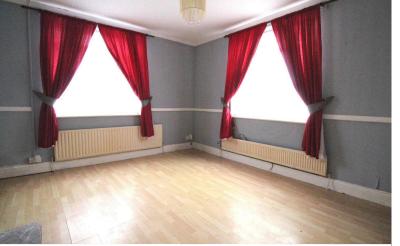

## Flat 1- Ground floor

Private side entrance into porch and hallway. With tiled flooring, light fittings to ceiling and wooden doors off to lounge and kitchen. Gas radiator to wall.

```
Lounge: 14'05" (4.41m) X 12'07" (3.88m)
```

Twin aspect front and side facing double glazed window. Laminate flooring. Light fitting to ceiling. 2 radiators.

Kitchen: 14'01" (4.30m) X 6'06" (1.99m)

Rear facing single glazed window. Wooden barn style doors to courtyard. Tiled flooring. Range of wall and base units. Integrated gas oven and hob. Cream resin sink and drainer with mixer tap. Door off to boarded up cellar now acting as a storage cupboard. Door off to bedroom.