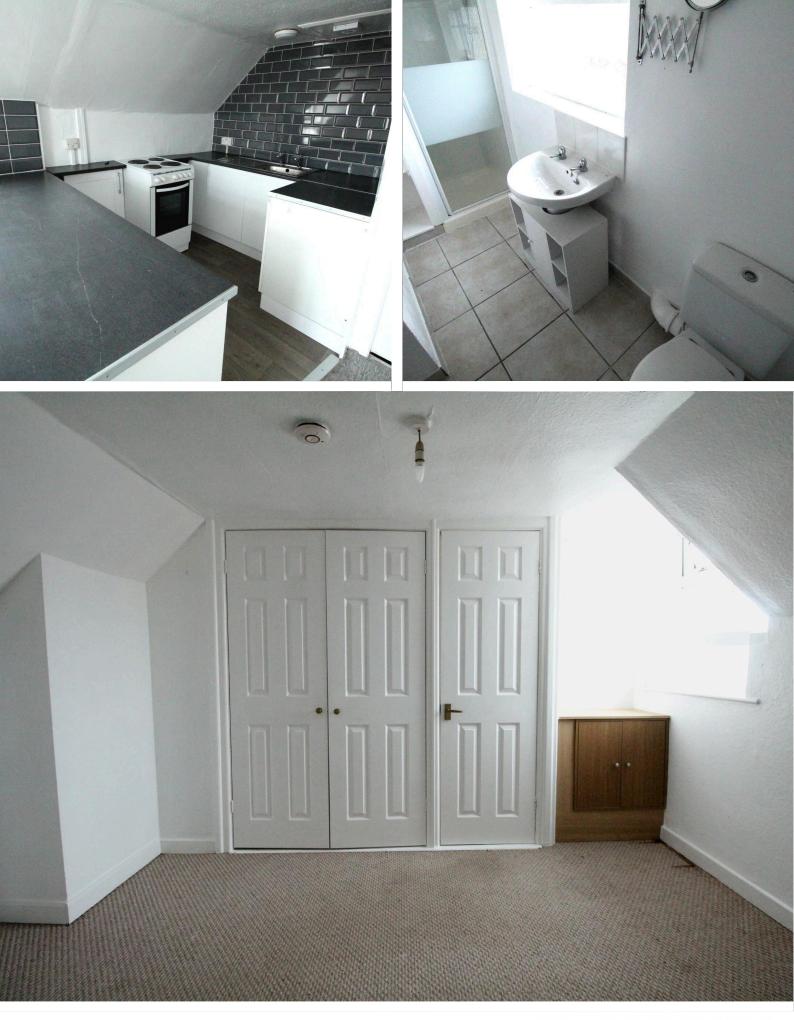

## Flat 3

Top floor flat with wooden door into lounge and kitchen area.

Lounge and kitchen area: 17'10" (5.45m) X 12'10" (3.93m)

Twin aspect double glazed windows. Carpeted flooring to lounge. Vinyl flooring to kitchen area. Light fitting to ceiling. Electric heater to wall. Range of wall and base units with stainless steel sink and drainer. Electric cooker. Door off to bedroom.

Front facing double glazed window. Carpeted flooring. Light fitting to ceiling. Electric heater to wall. Water heater. Built in wardrobes. Door to shower room.

### Shower room

Side facing opaque single glazed window. Tiled flooring. Light fitting to ceiling. Heater to wall. Walk in shower cubicle with electric shower. White sink and low level toilet.

EPC Rating: TBC