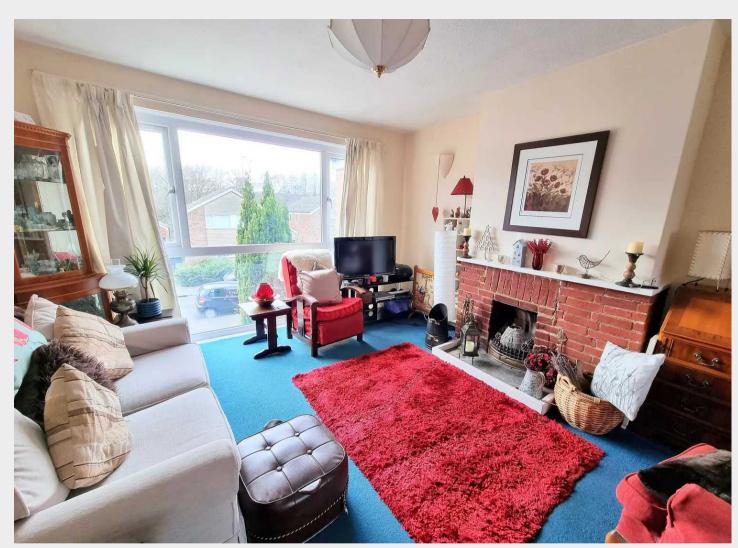

## 10B Pelham Road, Lindfield, RH16 2ER

A pleasant 2 double bedroom first floor maisonette with lawned Rear Garden situated in a popular and convenient location.

The accommodation comprises: Front door into **Entrance Lobby** stairs to the first floor landing. Windows to each side, deep storage cupboard with lighting, further cupboard housing fuse box and electric meter. Inner door into the Entrance Hall radiator, side window, storage cupboard with 'Worcester' gas fired boiler, spacious linen cupboard and hatch to generous roof space. **Bedroom 1** window to front, radiator and excellent fitted wardrobes with vanity area. Bedroom 2 window to rear and radiator. Shower Room re-fitted in 2016 with a white suite, shower with unit, low level WC, wash basin, heated towel rail, tiled walls and floor. Kitchen re-fitted in 2016 with units at eye and base level, worksurfaces, sink unit, space and plumbing for washing machine, space for electric cooker and space for tall fridge freezer, rear window and slimline storage cupboard. Sitting / Dining **Room** double aspect with front and rear windows allowing lots of natural first floor light, open fireplace with hearth and mantle, space for table and chairs, 2 radiators and telephone point.