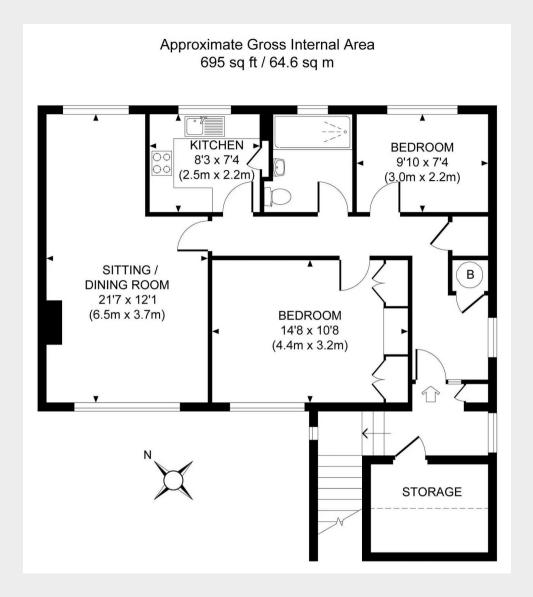

## 10B Pelham Road, Lindfield, RH16 2ER

A pleasant 2 double bedroom first floor maisonette with lawned Rear Garden situated in a popular and convenient location.

The accommodation comprises: Front door into **Entrance Lobby** stairs to the first floor landing. Windows to each side, deep storage cupboard with lighting, further cupboard housing fuse box and electric meter. Inner door into the Entrance Hall radiator, side window, storage cupboard with 'Worcester' gas fired boiler, spacious linen cupboard and hatch to generous roof space. **Bedroom 1** window to front, radiator and excellent fitted wardrobes with vanity area. Bedroom 2 window to rear and radiator. Shower Room re-fitted in 2016 with a white suite, shower with unit, low level WC, wash basin, heated towel rail, tiled walls and floor. Kitchen re-fitted in 2016 with units at eye and base level, worksurfaces, sink unit, space and plumbing for washing machine, space for electric cooker and space for tall fridge freezer, rear window and slimline storage cupboard. Sitting / Dining **Room** double aspect with front and rear windows allowing lots of natural first floor light, open fireplace with hearth and mantle, space for table and chairs, 2 radiators and telephone point.

Tenure: Leasehold (999 years from 1960)

**Ground Rent**: £20.00 pa payable to Northwood Enterprises

Service Charge: Self-maintaining

- 2 double bedroom first floor maisonette
- Entrance lobby + outside storage cupboards
- First floor landing + deep storage cupboard
- Double aspect Sitting / Dining Room
- Kitchen + space for domestic appliances
- White Shower Room
- Gas fired central heating to radiators
- Double glazed uPVC windows
- Sunny 26' deep x 38' wide lawned Rear Garden
- Popular and convenient village location
- Walking distance to the High Street, Schooling and mainline railway station
- Long 999 year lease from 25th June 1960
- EPC rating: C and Council Tax Band: B