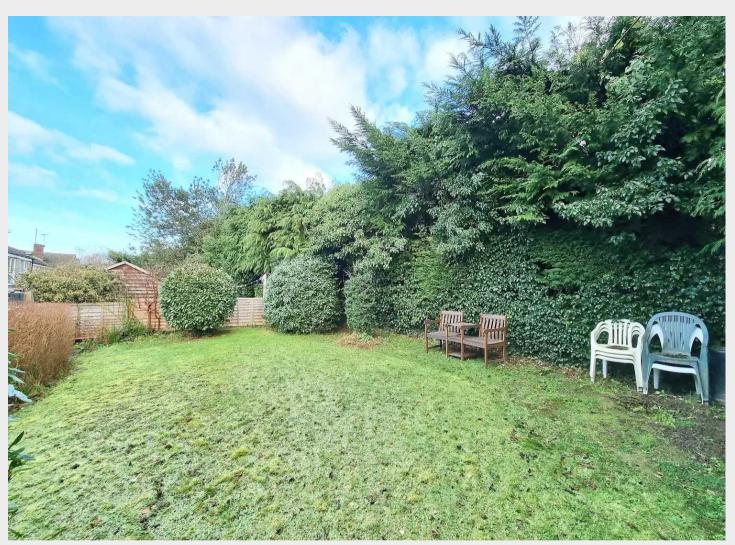

## 10B Pelham Road, Lindfield, RH16 2ER

<u>Outside</u>: To the front are 2 very useful storage cupboards with a side path leading around to the private <u>Rear Garden</u> (26' deep x 38' wide) which is North East facing with a spacious area of lawn plus fenced and mature hedged boundaries.