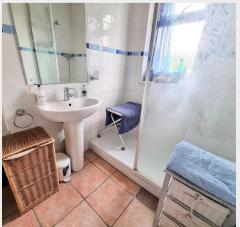

## 10B Pelham Road, Lindfield, RH16 2ER

A pleasant 2 double bedroom first floor maisonette with lawned Rear Garden situated in a popular and convenient location.

The accommodation comprises: Front door into **Entrance Lobby** stairs to the first floor landing. Windows to each side, deep storage cupboard with lighting, further cupboard housing fuse box and electric meter. Inner door into the Entrance Hall radiator, side window, storage cupboard with 'Worcester' gas fired boiler, spacious linen cupboard and hatch to generous roof space. **Bedroom 1** window to front, radiator and excellent fitted wardrobes with vanity area. Bedroom 2 window to rear and radiator. Shower Room re-fitted in 2016 with a white suite, shower with unit, low level WC, wash basin, heated towel rail, tiled walls and floor. Kitchen re-fitted in 2016 with units at eye and base level, worksurfaces, sink unit, space and plumbing for washing machine, space for electric cooker and space for tall fridge freezer, rear window and slimline storage cupboard. Sitting / Dining **Room** double aspect with front and rear windows allowing lots of natural first floor light, open fireplace with hearth and mantle, space for table and chairs, 2 radiators and telephone point.