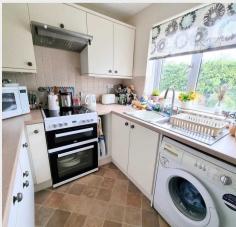

## 10B Pelham Road, Lindfield, RH16 2ER

A pleasant 2 double bedroom first floor maisonette with lawned Rear Garden situated in a popular and convenient location.

The accommodation comprises: Front door into **Entrance Lobby** stairs to the first floor landing. Windows to each side, deep storage cupboard with lighting, further cupboard housing fuse box and electric meter. Inner door into the Entrance Hall radiator, side window, storage cupboard with 'Worcester' gas fired boiler, spacious linen cupboard and hatch to generous roof space. **Bedroom 1** window to front, radiator and excellent fitted wardrobes with vanity area. Bedroom 2 window to rear and radiator. Shower Room re-fitted in 2016 with a white suite, shower with unit, low level WC, wash basin, heated towel rail, tiled walls and floor. Kitchen re-fitted in 2016 with units at eye and base level, worksurfaces, sink unit, space and plumbing for washing machine, space for electric cooker and space for tall fridge freezer, rear window and slimline storage cupboard. Sitting / Dining **Room** double aspect with front and rear windows allowing lots of natural first floor light, open fireplace with hearth and mantle, space for table and chairs, 2 radiators and telephone point.