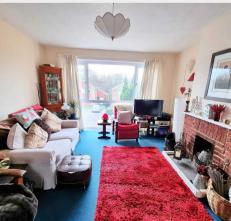

## 10B Pelham Road, Lindfield, RH16 2ER

A pleasant 2 double bedroom first floor maisonette with lawned Rear Garden situated in a popular and convenient location.

The accommodation comprises: Front door into **Entrance Lobby** stairs to the first floor landing. Windows to each side, deep storage cupboard with lighting, further cupboard housing fuse box and electric meter. Inner door into the Entrance Hall radiator, side window, storage cupboard with 'Worcester' gas fired boiler, spacious linen cupboard and hatch to generous roof space. **Bedroom 1** window to front, radiator and excellent fitted wardrobes with vanity area. Bedroom 2 window to rear and radiator. Shower Room re-fitted in 2016 with a white suite, shower with unit, low level WC, wash basin, heated towel rail, tiled walls and floor. Kitchen re-fitted in 2016 with units at eye and base level, worksurfaces, sink unit, space and plumbing for washing machine, space for electric cooker and space for tall fridge freezer, rear window and slimline storage cupboard. Sitting / Dining **Room** double aspect with front and rear windows allowing lots of natural first floor light, open fireplace with hearth and mantle, space for table and chairs, 2 radiators and telephone point.