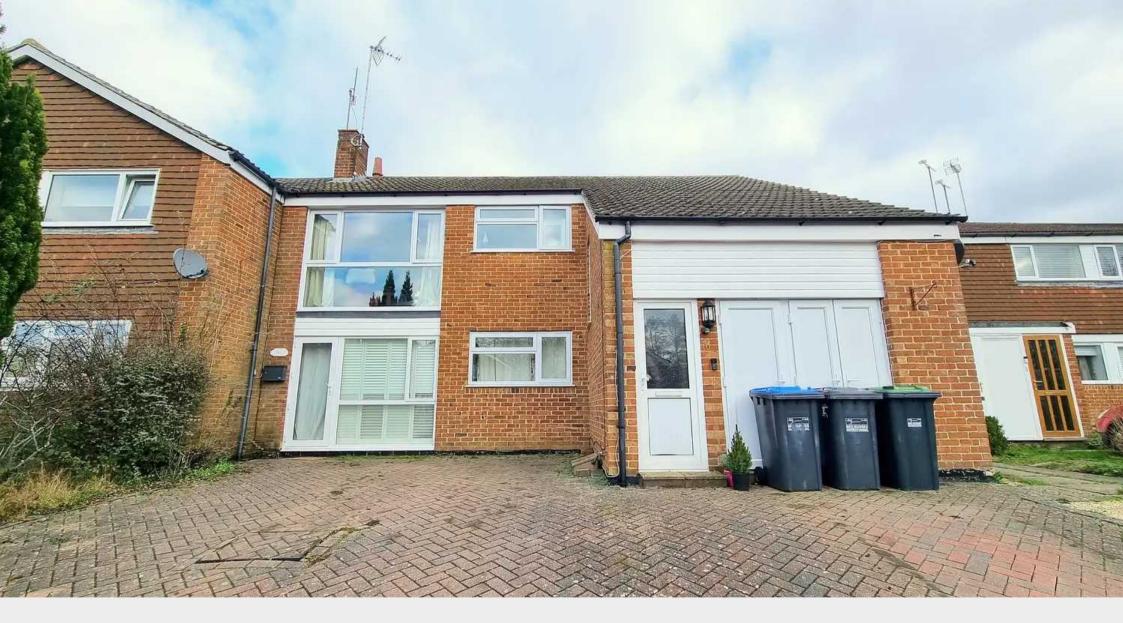

10B Pelham Road, Lindfield, West Sussex, RH16 2ER

Mansell McTaggart Lindfield

Price £280,000 Leasehold

## 10B Pelham Road, Lindfield, RH16 2ER

A pleasant 2 double bedroom first floor maisonette with lawned Rear Garden situated in a popular and convenient location.

The accommodation comprises: Front door into **Entrance Lobby** stairs to the first floor landing. Windows to each side, deep storage cupboard with lighting, further cupboard housing fuse box and electric meter. Inner door into the Entrance Hall radiator, side window, storage cupboard with 'Worcester' gas fired boiler, spacious linen cupboard and hatch to generous roof space. **Bedroom 1** window to front, radiator and excellent fitted wardrobes with vanity area. Bedroom 2 window to rear and radiator. Shower Room re-fitted in 2016 with a white suite, shower with unit, low level WC, wash basin, heated towel rail, tiled walls and floor. Kitchen re-fitted in 2016 with units at eye and base level, worksurfaces, sink unit, space and plumbing for washing machine, space for electric cooker and space for tall fridge freezer, rear window and slimline storage cupboard. Sitting / Dining **Room** double aspect with front and rear windows allowing lots of natural first floor light, open fireplace with hearth and mantle, space for table and chairs, 2 radiators and telephone point.

Benefits include gas central heating to radiators (new boiler 2019), double glazed windows (2004) and excellent potential to create your own home! Walking distance of a mainline railway station, local schooling and picturesque village High Street.