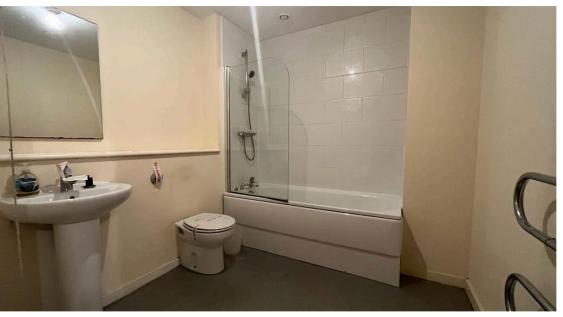

## **Bathroom** 2.39m x 2.47m (7.84ft x 8.10ft)

Spacious three peice bathroom comprising bath with overhead shower, wash basin, low level WC, towel radiator, part tiled walls.