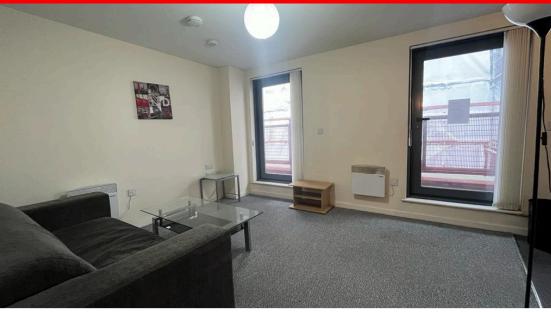

#### **Lounge/Kitchen** 3.43m x 6.29m (11.25ft x 20.64ft)

Spacious open plan Lounge/Kitchen. Wall mounted electric heater. TV and phone points and carpet flooring. Incorporating open plan kitchen with laminate flooring, grey fitted units with integrated hob with oven below and extractor hood above. Circular sink with mixer tap. Wall mounted fronted units and space for a free standing fridge/freezer.

# **Balcony**

Accesse from the lounge you will find a decked balcony which spans the full width of the apartment.