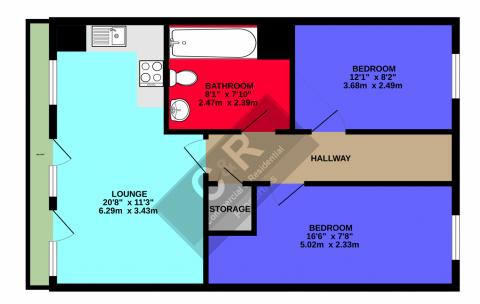

#### **Hallway** 5.60m x 1.18m (18.37ft x 3.87ft)

The hall is accessed via a solid wooden door and leads to the Lounge/Kitchen, Bedrooms and Bathroom. There is one storage cupboard in the hall housing the boiler and an Intercom access system.

#### **Lounge/Kitchen** 3.43m x 6.29m (11.25ft x 20.64ft)

Spacious open plan Lounge/Kitchen. Wall mounted electric heater. TV and phone points and carpet flooring. Incorporating open plan kitchen with laminate flooring, grey fitted units with integrated hob with oven below and extractor hood above. Circular sink with mixer tap. Wall mounted fronted units and space for a free standing fridge/freezer.

## **Bedroom One** 5.02m x 2.33m (16.47ft x 7.64ft)

Spacious double bedroom, large window providing plenty of natural light. The room is fully carpeted and comes with a wall mounted heater.

## **Bedroom Two** *3.68m x 2.49m (12.07ft x 8.17ft)*

Spacious double bedroom, large window providing plenty of natural light. The room is fully carpeted and comes with a wall mounted heater.

## **Bathroom** 2.39m x 2.47m (7.84ft x 8.10ft)

Spacious three peice bathroom comprising bath with overhead shower, wash basin, low level WC, towel radiator, part tiled walls.