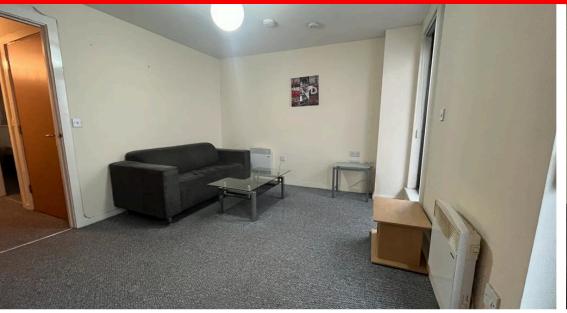

#### **Lounge/Kitchen** 3.43m x 6.29m (11.25ft x 20.64ft)

Spacious open plan Lounge/Kitchen. Wall mounted electric heater. TV and phone points and carpet flooring. Incorporating open plan kitchen with laminate flooring, grey fitted units with integrated hob with oven below and extractor hood above. Circular sink with mixer tap. Wall mounted fronted units and space for a free standing fridge/freezer.