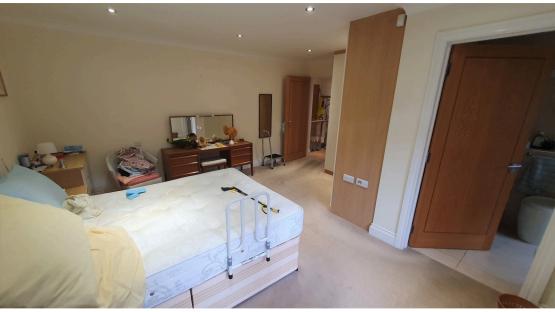

**Kitchen** 3.40m x 3.00m (11.15ft x 9.84ft)

**Bedroom** 5.00m x 4.20m (16.40ft x 13.78ft)

**En-Suite Bathroom** 3.10m x 1.90m (10.17ft x 6.23ft)

**Sep WC** 2.20m x 1.40m (7.22ft x 4.59ft)

**Lower Ground Floor** 

**Bedroom** 7.00m x 4.80m (22.97ft x 15.75ft)

Bathroom 3.30m x 1.70m (10.83ft x 5.58ft)

Dressing Area 2.60m x 1.70m (8.53ft x 5.58ft)

**Bedroom** 5.70m x 3.00m (18.70ft x 9.84ft)

**Shower Room** 2.20m x 1.70m (7.22ft x 5.58ft)