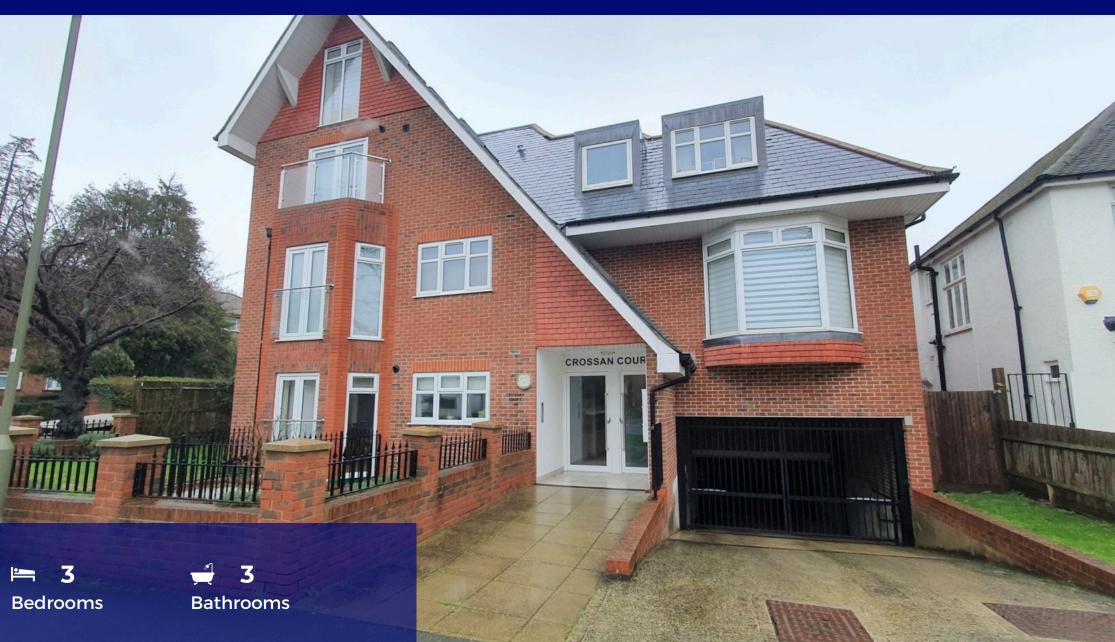

We are pleased to offer for sale this 3 bedroom apartment arranged over 2 floors (Ground Floor and Lower Ground Floor) in Edgware, which benefits from a large lounge, spacious modern kitchen, 3 double bedrooms, 2 bathrooms, 1 shower room and a Sep WC. There is also a lift, gas central heating and double glazing.

Externally the property benefits from a large wrap around garden/terraced area, a secure underground parking space accessed via electronic security gates and a security intercom system.

Located in a very popular area which is close to all local amenities including numerous Synagogues, green spaces, shops, restaurants, transport and road links.

As a property like this is rarely available and it is offered chain free an early viewing is highly recommend.

**Landing** 3.00m x 2.70m (9.84ft x 8.86ft)

**Reception Room** 6.90*m x* 4.70*m* (22.64ft *x* 15.42ft)