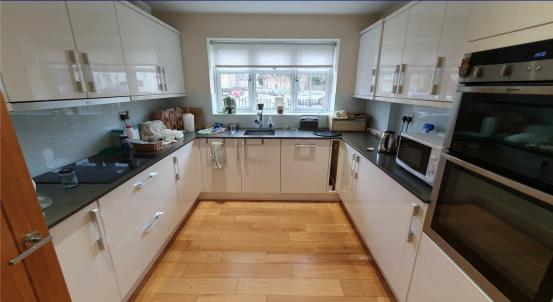

**Kitchen** 3.40m x 3.00m (11.15ft x 9.84ft)

**Bedroom** 5.00m x 4.20m (16.40ft x 13.78ft)

**En-Suite Bathroom** 3.10m x 1.90m (10.17ft x 6.23ft)

**Sep WC** 2.20m x 1.40m (7.22ft x 4.59ft)

**Lower Ground Floor** 