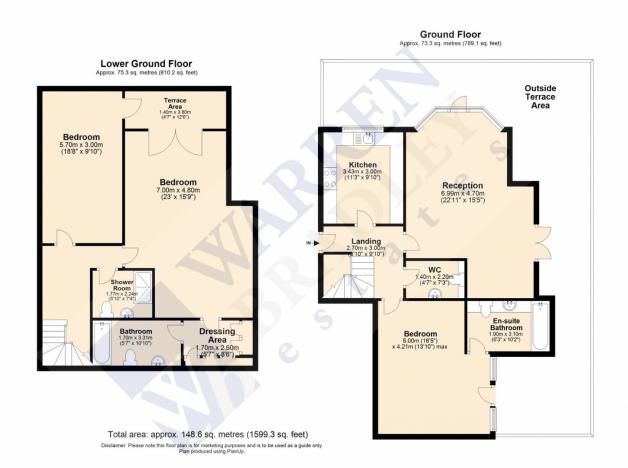

As a property like this is rarely available and it is offered chain free an early viewing is highly recommend.

**Landing** 3.00m x 2.70m (9.84ft x 8.86ft)

**Reception Room** 6.90*m x* 4.70*m* (22.64ft *x* 15.42ft)

**Kitchen** 3.40m x 3.00m (11.15ft x 9.84ft)

**Bedroom** 5.00m x 4.20m (16.40ft x 13.78ft)

**En-Suite Bathroom** 3.10m x 1.90m (10.17ft x 6.23ft)

**Sep WC** 2.20m x 1.40m (7.22ft x 4.59ft)

**Lower Ground Floor** 

**Bedroom** 7.00m x 4.80m (22.97ft x 15.75ft)

Bathroom 3.30m x 1.70m (10.83ft x 5.58ft)

Dressing Area 2.60m x 1.70m (8.53ft x 5.58ft)

**Bedroom** 5.70m x 3.00m (18.70ft x 9.84ft)

**Shower Room** 2.20m x 1.70m (7.22ft x 5.58ft)

**Allcoated Parking Space** 

**Outside Terrace Area** 10.00m x 2.00m (32.81ft x 6.56ft) (MAX)