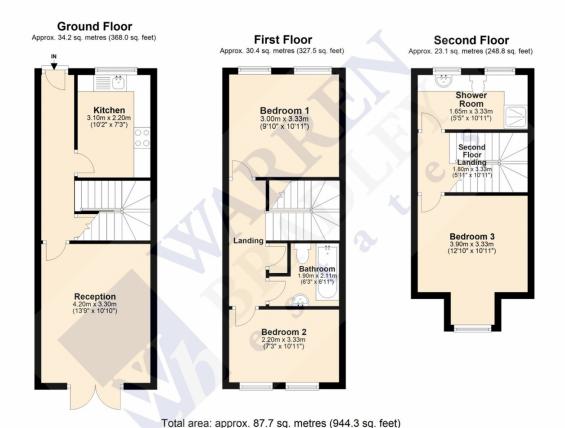

**Kitchen** 3.10m x 2.20m (10.17ft x 7.22ft)

**1st floor landing** *3.80m x 1.10m* (*12.47ft x 3.61ft*)

**Bedroom 1** 3.30m x 3.00m (10.83ft x 9.84ft)

**Bedroom 2** 3.30m x 2.20m (10.83ft x 7.22ft)

**Bathroom** 2.10m x 1.90m (6.89ft x 6.23ft)

**2nd Floor Landing** *1.80m x 1.10m (5.91ft x 3.61ft)* 

**Bedroom 3** 3.90m x 3.30m (12.80ft x 10.83ft)

**Shower room** *3.30m x 1.60m (10.83ft x 5.25ft)* 

**Rear Garden** 7.50m x 3.30m (24.61ft x 10.83ft)

## **Parking**

Allocated off street parking space

Disclaimer: Please note this floor plan is for marketing purposes and is to be used as a guide only. Plan produced using PlanUp.