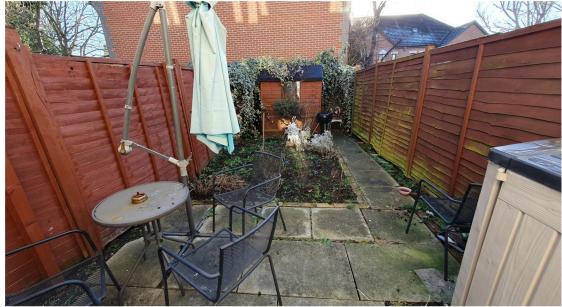

The property is arranged over 3 floors and benefits from a large lounge which leads to a private rear garden, a spacious fitted kitchen, 3 spacious bedrooms, 2 bathrooms (1 shower room) and an allocated parking space.

**2nd Floor Landing** *1.80m x 1.10m (5.91ft x 3.61ft)* 

**Bedroom 3** 3.90m x 3.30m (12.80ft x 10.83ft)

**Shower room** *3.30m x 1.60m (10.83ft x 5.25ft)* 

**Rear Garden** 7.50m x 3.30m (24.61ft x 10.83ft)