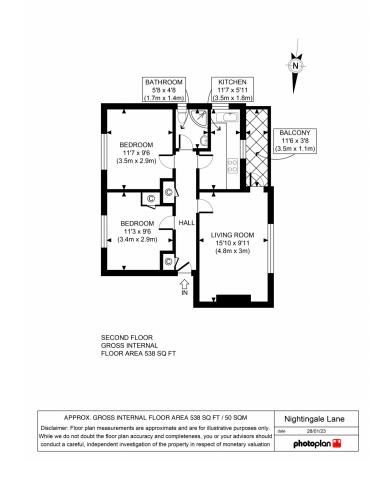

We are pleased to offer you to the sale market this 2-bedroom flat on Nightingale Court, Leytonstone, E11

The property is situated on the second floor and benefits from a reception room leading into a private balcony, fitted kitchen, 1-double bedroom, 1-single bedroom and a shower bathroom. Additionally, the property also benefits from double glazing throughout and an on-street parking.