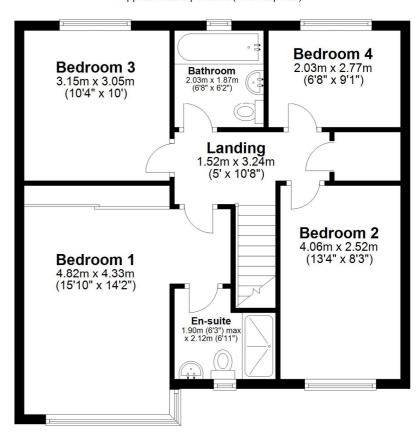

### **DESCRIPTION**

Immaculately presented four bedroom detached house, with garage, driveway parking and pleasant rear garden situated within a popular development in the village of Haydon Bridge. The front door opens into the entrance hallway with stairs to the first floor and cloakroom/WC. The living room enjoys a window to the front elevation. The kitchen diner is fitted with a range of shaker style wall and base units with complementary laminate work surfaces and integrated appliances including an induction hob, oven, fridge, freezer and washing machine. There is a spacious dining area with French doors out to the rear garden. On the first floor there are four good sized bedrooms, the master bedroom benefits from fitted sliding door wardrobes and an ensuite shower room with shower, WC and wash hand basin. The main bathroom is fitted with a panelled bath, WC and wash hand basin.

## **Ground Floor**

Approx. 62.1 sq. metres (668.7 sq. feet)

**First Floor** Approx. 60.0 sq. metres (645.4 sq. feet)

Total area: approx. 122.1 sq. metres (1314.1 sq. feet)