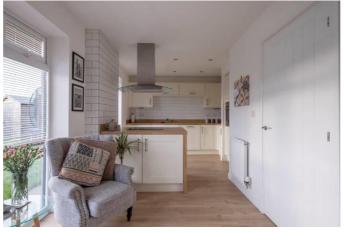

### **DESCRIPTION**

Immaculately presented four bedroom detached house, with garage, driveway parking and pleasant rear garden situated within a popular development in the village of Haydon Bridge. The front door opens into the entrance hallway with stairs to the first floor and cloakroom/WC. The living room enjoys a window to the front elevation. The kitchen diner is fitted with a range of shaker style wall and base units with complementary laminate work surfaces and integrated appliances including an induction hob, oven, fridge, freezer and washing machine. There is a spacious dining area with French doors out to the rear garden. On the first floor there are four good sized bedrooms, the master bedroom benefits from fitted sliding door wardrobes and an ensuite shower room with shower, WC and wash hand basin. The main bathroom is fitted with a panelled bath, WC and wash hand basin.