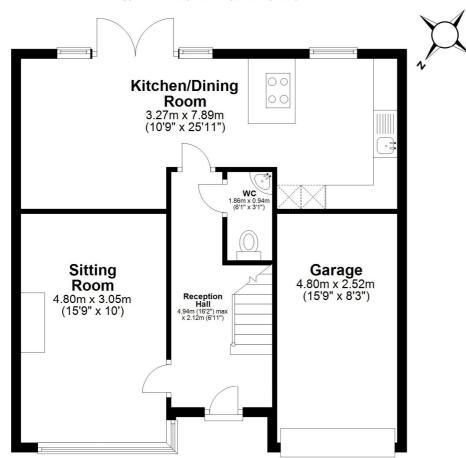

### **DESCRIPTION**

Immaculately presented four bedroom detached house, with garage, driveway parking and pleasant rear garden situated within a popular development in the village of Haydon Bridge. The front door opens into the entrance hallway with stairs to the first floor and cloakroom/WC. The living room enjoys a window to the front elevation. The kitchen diner is fitted with a range of shaker style wall and base units with complementary laminate work surfaces and integrated appliances including an induction hob, oven, fridge, freezer and washing machine. There is a spacious dining area with French doors out to the rear garden. On the first floor there are four good sized bedrooms, the master bedroom benefits from fitted sliding door wardrobes and an ensuite shower room with shower, WC and wash hand basin. The main bathroom is fitted with a panelled bath, WC and wash hand basin.

Externally to the front of the property there is driveway parking for two cars and an integral garage. The rear garden is mainly laid to lawn with a patio and garden shed.

## **Ground Floor**

Approx. 62.1 sq. metres (668.7 sq. feet)

**First Floor** Approx. 60.0 sq. metres (645.4 sq. feet)

Total area: approx. 122.1 sq. metres (1314.1 sq. feet)