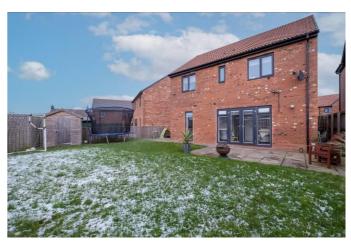

# Guide Price: £275,000

Immaculately presented four bedroom detached house, with garage, driveway parking and pleasant rear garden situated within a popular development in the village of Haydon Bridge.

### **DESCRIPTION**

Immaculately presented four bedroom detached house, with garage, driveway parking and pleasant rear garden situated within a popular development in the village of Haydon Bridge. The front door opens into the entrance hallway with stairs to the first floor and cloakroom/WC. The living room enjoys a window to the front elevation. The kitchen diner is fitted with a range of shaker style wall and base units with complementary laminate work surfaces and integrated appliances including an induction hob, oven, fridge, freezer and washing machine. There is a spacious dining area with French doors out to the rear garden. On the first floor there are four good sized bedrooms, the master bedroom benefits from fitted sliding door wardrobes and an ensuite shower room with shower, WC and wash hand basin. The main bathroom is fitted with a panelled bath, WC and wash hand basin.

Externally to the front of the property there is driveway parking for two cars and an integral garage. The rear garden is mainly laid to lawn with a patio and garden shed.