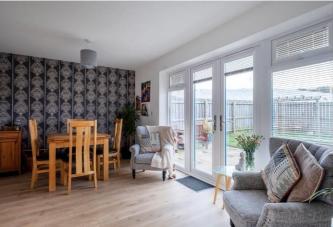

### **DESCRIPTION**

Immaculately presented four bedroom detached house, with garage, driveway parking and pleasant rear garden situated within a popular development in the village of Haydon Bridge. The front door opens into the entrance hallway with stairs to the first floor and cloakroom/WC. The living room enjoys a window to the front elevation. The kitchen diner is fitted with a range of shaker style wall and base units with complementary laminate work surfaces and integrated appliances including an induction hob, oven, fridge, freezer and washing machine. There is a spacious dining area with French doors out to the rear garden. On the first floor there are four good sized bedrooms, the master bedroom benefits from fitted sliding door wardrobes and an ensuite shower room with shower, WC and wash hand basin. The main bathroom is fitted with a panelled bath, WC and wash hand basin.