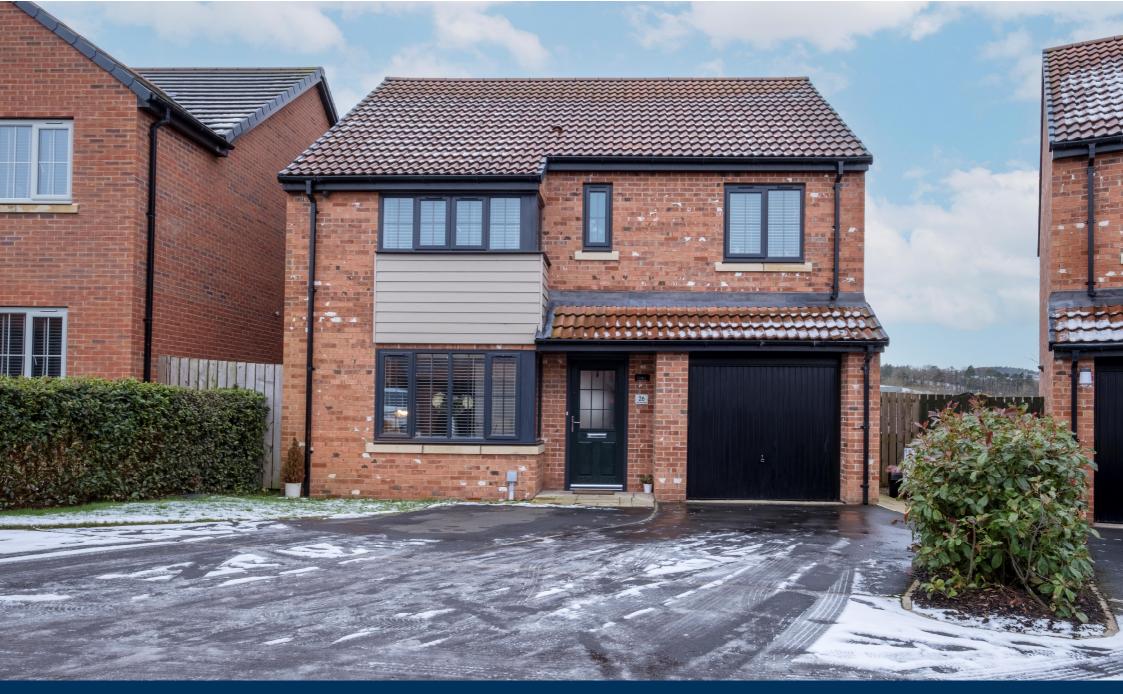

# Guide Price: £275,000

Immaculately presented four bedroom detached house, with garage, driveway parking and pleasant rear garden situated within a popular development in the village of Haydon Bridge.

### **DESCRIPTION**

Immaculately presented four bedroom detached house, with garage, driveway parking and pleasant rear garden situated within a popular development in the village of Haydon Bridge. The front door opens into the entrance hallway with stairs to the first floor and cloakroom/WC. The living room enjoys a window to the front elevation. The kitchen diner is fitted with a range of shaker style wall and base units with complementary laminate work surfaces and integrated appliances including an induction hob, oven, fridge, freezer and washing machine. There is a spacious dining area with French doors out to the rear garden. On the first floor there are four good sized bedrooms, the master bedroom benefits from fitted sliding door wardrobes and an ensuite shower room with shower, WC and wash hand basin. The main bathroom is fitted with a panelled bath, WC and wash hand basin.

Externally to the front of the property there is driveway parking for two cars and an integral garage. The rear garden is mainly laid to lawn with a patio and garden shed.