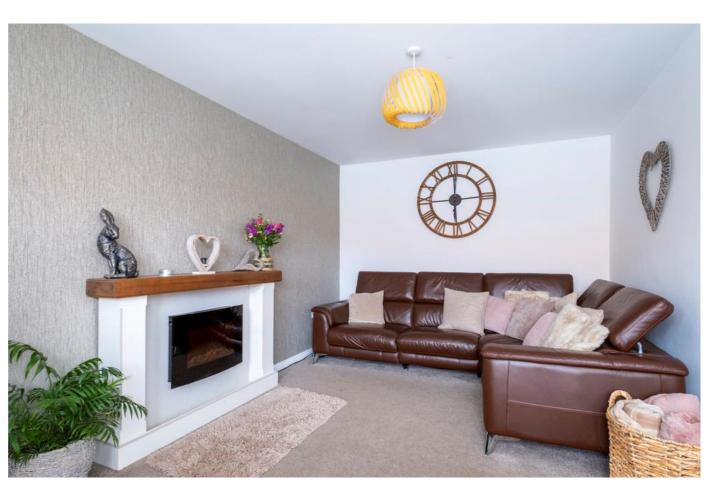

### **DESCRIPTION**

Immaculately presented four bedroom detached house, with garage, driveway parking and pleasant rear garden situated within a popular development in the village of Haydon Bridge. The front door opens into the entrance hallway with stairs to the first floor and cloakroom/WC. The living room enjoys a window to the front elevation. The kitchen diner is fitted with a range of shaker style wall and base units with complementary laminate work surfaces and integrated appliances including an induction hob, oven, fridge, freezer and washing machine. There is a spacious dining area with French doors out to the rear garden. On the first floor there are four good sized bedrooms, the master bedroom benefits from fitted sliding door wardrobes and an ensuite shower room with shower, WC and wash hand basin. The main bathroom is fitted with a panelled bath, WC and wash hand basin.