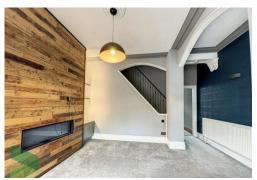

## LOUNGE

17' 1"  $\times$  14' 6" (5.21m  $\times$  4.42m) measurements into recess and into PVC double-glazed bay window, feature wood clad chimney breast with inset modern electric fire (remote controlled), fitted storage and shelving, staircase to first floor