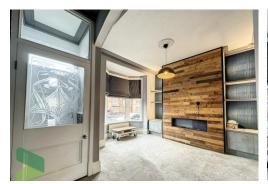

## **ENTRANCE VESTIBULE**

Composite front door, original coving to ceiling, half glazed interior door (with etched glass) through to;

## LOUNGE

17' 1"  $\times$  14' 6" (5.21m  $\times$  4.42m) measurements into recess and into PVC double-glazed bay window, feature wood clad chimney breast with inset modern electric fire (remote controlled), fitted storage and shelving, staircase to first floor