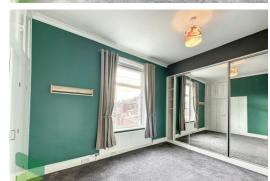

#### BEDROOM 1

12' 6"  $\times$  11' 2" (3.81m  $\times$  3.4m) Measurements up to fitted wall-to-wall-floor-to-ceiling mirrored wardrobes, PVC double-glazed window, radiator

#### BEDROOM 2

11' 7"  $\times$  10' (3.53m  $\times$  3.05m) Measurements up to fitted mirrored wardrobes, PVC double-glazed window, radiator, built in cupboards