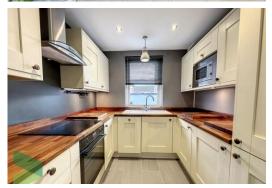

## **FULLY FITTED KITCHEN**

 $9' \times 7'$   $9'' (2.74m \times 2.36m)$  Fitted wall and floor units with wood worktops, single drainer sink unit, electric hob, built in oven, stainless steel and glass extractor hood, integrated microwave, integrated washing machine, integrated fridge-freezer, PVC double-glazed window, under floor heating, fitted dining table