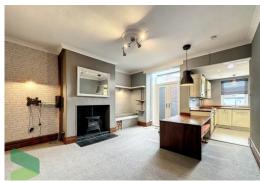

## LOUNGE

17' 1"  $\times$  14' 6" (5.21m  $\times$  4.42m) measurements into recess and into PVC double-glazed bay window, feature wood clad chimney breast with inset modern electric fire (remote controlled), fitted storage and shelving, staircase to first floor

## LIVING/DINING ROOM OPEN TO FITTED KITCHEN

## LIVING/DING ROOM

15' x 14' 7" (4.57m x 4.44m) Solid fuel burner, tiled hearth, radiator, PVC double-glazed double doors to rear yard, under stairs storage cupboard

## **FULLY FITTED KITCHEN**

 $9' \times 7'$   $9'' (2.74m \times 2.36m)$  Fitted wall and floor units with wood worktops, single drainer sink unit, electric hob, built in oven, stainless steel and glass extractor hood, integrated microwave, integrated washing machine, integrated fridge-freezer, PVC double-glazed window, under floor heating, fitted dining table