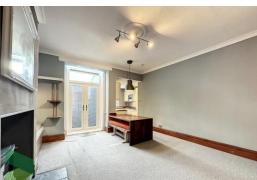

## LIVING/DING ROOM

15' x 14' 7" (4.57m x 4.44m) Solid fuel burner, tiled hearth, radiator, PVC double-glazed double doors to rear yard, under stairs storage cupboard