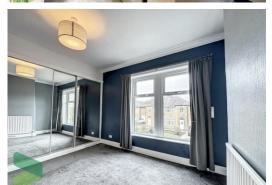

#### BEDROOM 1

12' 6"  $\times$  11' 2" (3.81m  $\times$  3.4m) Measurements up to fitted wall-to-wall-floor-to-ceiling mirrored wardrobes, PVC double-glazed window, radiator

#### BEDROOM 2

11' 7"  $\times$  10' (3.53m  $\times$  3.05m) Measurements up to fitted mirrored wardrobes, PVC double-glazed window, radiator, built in cupboards