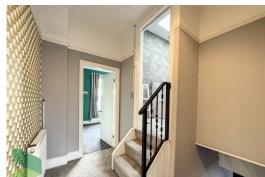

## **ENTRANCE VESTIBULE**

Composite front door, original coving to ceiling, half glazed interior door (with etched glass) through to;

# FIRST FLOOR

Landina