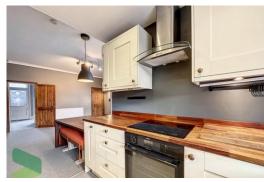

## **FULLY FITTED KITCHEN**

 $9' \times 7'$   $9'' (2.74m \times 2.36m)$  Fitted wall and floor units with wood worktops, single drainer sink unit, electric hob, built in oven, stainless steel and glass extractor hood, integrated microwave, integrated washing machine, integrated fridge-freezer, PVC double-glazed window, under floor heating, fitted dining table