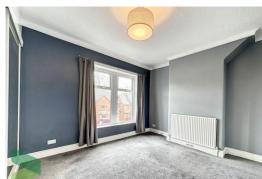

## LOUNGE

17' 1"  $\times$  14' 6" (5.21m  $\times$  4.42m) measurements into recess and into PVC double-glazed bay window, feature wood clad chimney breast with inset modern electric fire (remote controlled), fitted storage and shelving, staircase to first floor