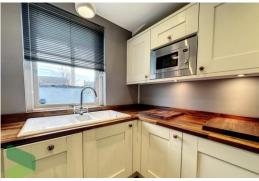

## **FULLY FITTED KITCHEN**

 $9' \times 7'$   $9'' (2.74m \times 2.36m)$  Fitted wall and floor units with wood worktops, single drainer sink unit, electric hob, built in oven, stainless steel and glass extractor hood, integrated microwave, integrated washing machine, integrated fridge-freezer, PVC double-glazed window, under floor heating, fitted dining table