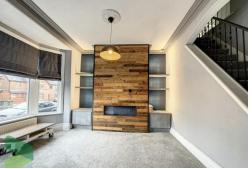

## LOUNGE

17' 1"  $\times$  14' 6" (5.21m  $\times$  4.42m) measurements into recess and into PVC double-glazed bay window, feature wood clad chimney breast with inset modern electric fire (remote controlled), fitted storage and shelving, staircase to first floor