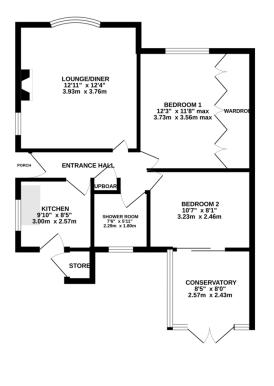

## Phillips George

GROUND FLOOR

- No Chain
- Bungalow
- Semi Detached
- Quiet Cul-De-Sac
- Close To Town Centre
- Two Bedrooms
- Shower Room
- Conservatory

Agents Note: Whilst every care has been taken to prepare these sales particulars, they are for guidance purposes only. All measurements are approximate are for general guidance purposes only and whilst every care has been taken to ensure their accuracy, they should not be relied upon and potential buyers are advised to recheck the measurements.