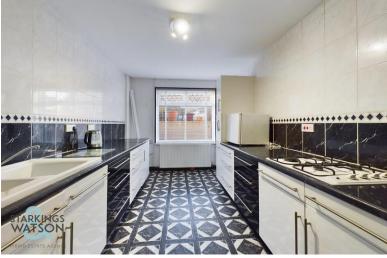

### THE GRAND TOUR

Once inside you will find an entrance hall which leads to the 19' dual aspect sitting/dining room with French doors opening onto the patio space, a 13' fitted kitchen with inset gas hob and twin ceramic