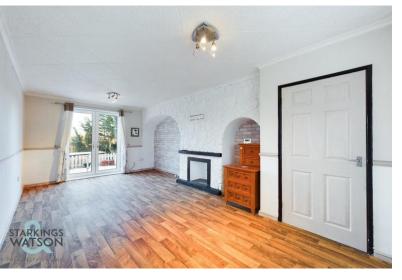

### THE GRAND TOUR

Once inside you will find an entrance hall which leads to the 19' dual aspect sitting/dining room with French doors opening onto the patio space, a 13' fitted kitchen with inset gas hob and twin ceramic