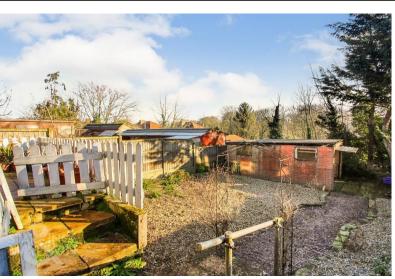

#### THE GREAT OUTDOORS

Stepping outside you immediately feel the external space the property has to offer with plenty of room to extend if required. The garden has been designed to be low maintenance with its generous patio area which steps down onto the gravel garden with a pathway which leads to the workshop/storage shed.