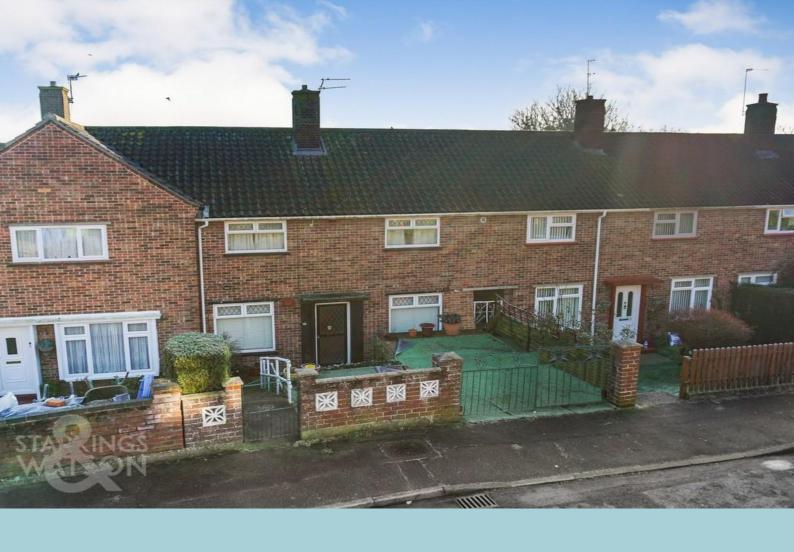

#### **IN SUMMARY**

NO CHAIN. Located on the OUTSKIRTS of the CITY CENTRE close to the A146 and A47, this TRADITIONAL HOME offers FANTASTIC SPACE INSIDE and OUT. Found SET BACK from the ROAD with OFF ROAD PARKING and GENEROUS REAR GARDEN, inside the property SOME MODERNISATION is required, but the property would make the ideal home for some looking to put their own stamp on a property. With THREE SPACIOUS BEDROOMS and SIZEABLE LIVING accommodation this property is PERFECT for GROWING FAMILIES. The OUTDOOR SPACE is set over TWO LEVELS consisting both of a PATIO and GRAVELLED AREA for low maintenance.

#### **SETTING THE SCENE**

The property is set back from the road and is accessed via concrete steps which lead to the main entrance door and front low maintenance hard-standing garden. The parking space can be found to the right of the steps.