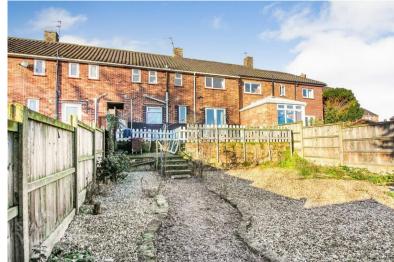

#### **SETTING THE SCENE**

The property is set back from the road and is accessed via concrete steps which lead to the main entrance door and front low maintenance hard-standing garden. The parking space can be found to the right of the steps.