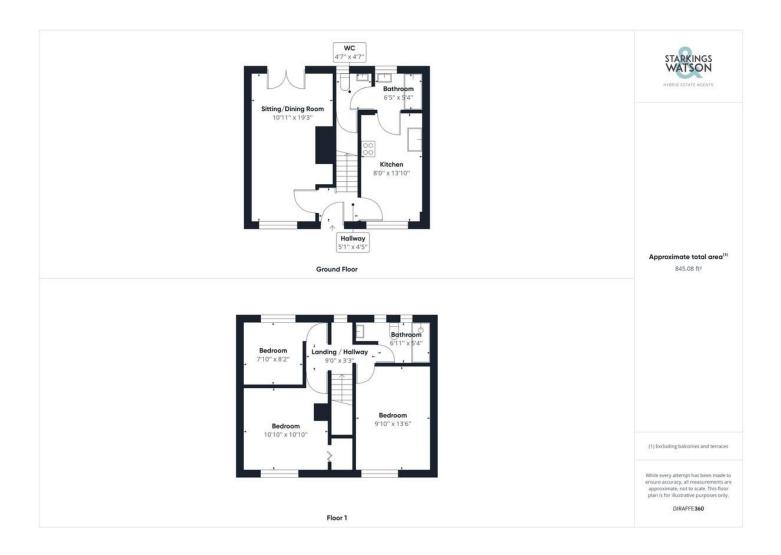

### THE GRAND TOUR

Once inside you will find an entrance hall which leads to the 19' dual aspect sitting/dining room with French doors opening onto the patio space, a 13' fitted kitchen with inset gas hob and twin ceramic

sink is perfect for family life. From here you will find the shower room with a door leading to the cloakroom and under stairs storage cupboard. Heading upstairs the landing offers an airing cupboard, with doors to three spacious bedrooms with the larger offering built-in storage, whilst the family bathroom completes the property.