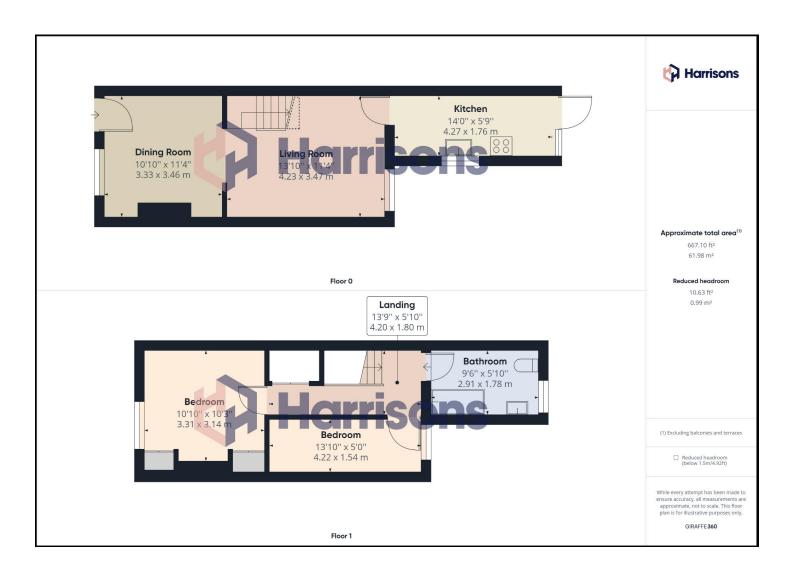

# **Property Details**

46 Unity Street, Sittingbourne, Kent, ME10 1HX

Offers Over £230,000



## **Property Photos**

46 Unity Street, Sittingbourne, Kent, ME10 1HX













Creation Date **27/01/2023** 

## **Property Photos**

46 Unity Street, Sittingbourne, Kent, ME10 1HX











### **Property Floor Plans**

46 Unity Street, Sittingbourne, Kent, ME10 1HX



# **Property Info**

46 Unity Street, Sittingbourne, Kent, ME10 1HX

| Property Type                      | Property Style                         |
|------------------------------------|----------------------------------------|
| House                              | End of Terrace                         |
| Bedrooms                           | Bathroom                               |
| 2                                  | 1                                      |
| Receptions                         | Tenure Type                            |
| 2                                  | Freehold                               |
| Floor Area                         | Agency Type                            |
| -                                  | Sole                                   |
|