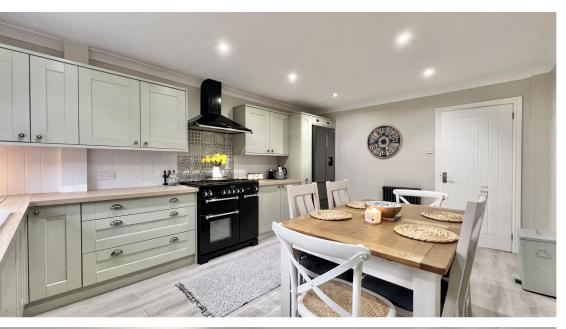

**Kitchen Diner** 16' 3" x 11' 6" (4.95m x 3.51m)

The most stunning kitchen with a wide range of wall and base units. Laminated worktops. Sink and tap. Range style cooker with an extractor hood over and tiled splashback. Plumbing for washing machine and dishwasher. Space for free standing fridge freezer. Laminated flooring. Column style radiator. Double glazed window to the front.