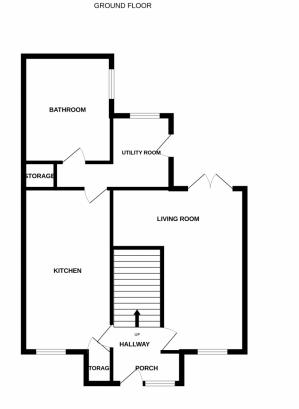

#### Offers in the region of £295,000 Church Lane, Monk Fryston

1ST FLOOR

viries every attempt has been make to ensure the accuracy of the tolopian contained here, measurements of doors, windows, norms and any other ferens are approximate and no responsibility is taken for any error, omission or mis-statement. This plan is for illustrative purposes only and should be used as such by any prospective purchaser. The services, systems and appliances shown have not been tested and no guarantee as to their operability or efficiency can be given. Made with Metropix 60/23