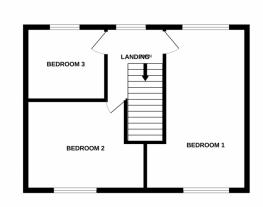

**Bedroom 1** 16' 4" x 9' 8" (4.98m x 2.95m)

Large double bedroom with two double glazed windows. Central heating radiator.

**Bedroom 2** 11' 8" x 7' 6" (3.56m x 2.29m)

Double bedroom with double glazed window and a central heating radiator.

**Bedroom 3** 8' 7" x 8' 1" (2.62m x 2.46m)

With fitted wardrobe, central heating radiator and a double glazed window.