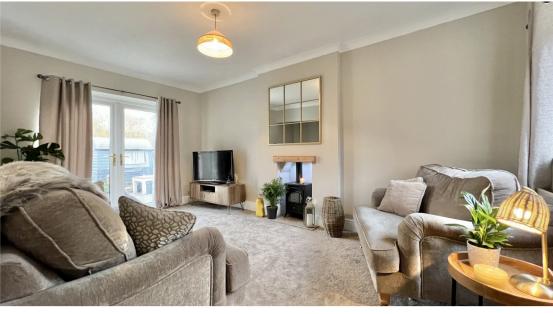

**Lounge** 16' 4" x 9' 8" (4.98m x 2.95m)

Feature wood burning stove with floating oak beam. Double glazed window to the front and a double glazed patio door to the rear. Coving to ceiling. Central heating radiator.