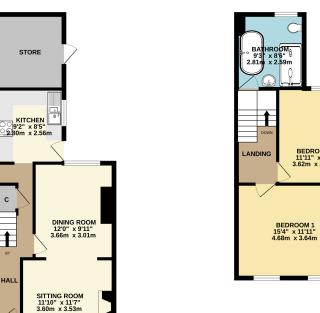

## Asking Price £265,000 Milton, BS22

GROUND FLOOR 505 sq.ft. (46.9 sq.m.) approx.

BEDROOM 2 11'11" x 9'9" 3.62m x 2.98m

1ST FLOOR 421 sq.ft. (39.1 sq.m.) approx.

TOTAL FLOOR AREA: 925 sq.ft. (86.0 sq.m.) approx