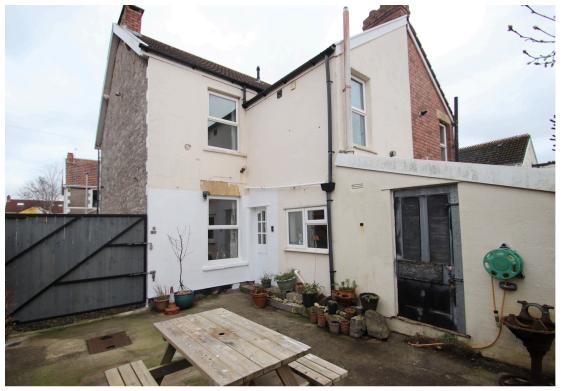

Just a short walk from Milton Village shops this 2 bedroom older style semi detached house is offered without the complication of an onward chain. The property offers a traditional layout with 2 reception rooms and a kitchen on the ground floor with 2 double bedrooms and a bathroom on the first floor. There is a good amount parking in the driveway extending into the garden with hard standing if required plus a large rear garden comprising; patio, lawn, mature magnolia and apple tree with the additional advantage of enjoying afternoon sunshine. The property is a short walk from Ashcombe Park and Baytree Rec with a regular bus service available for Weston town centre.