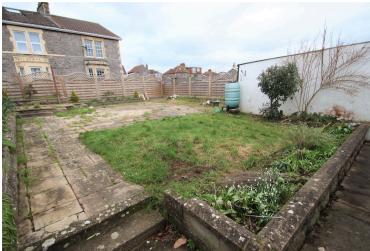

This older style detached bungalow is located in one of the most requested roads in Milton and sure to create early interest. The property boasts 2 recepetion rooms and 2 double bedrooms, a refitted kitchen plus a bathroom. There is a driveway providing off street parking with a decent sized garden to the rear. Located at the top of the road on Milton hillside the property is a stones throw from popular Ashcombe Park which is ideal for dog or recreational walking. Local shops are found on Upper Bristol and Milton Road with a regular bus service available for Weston town centre and beyond.

- Detached Bungalow
- Generous Sized
  Garden
- 2 Receptions & 2 Double Bedrooms
- Refitted Kitchen
- Council Tax Band D
  EPC Rating D
- Off Street Parking