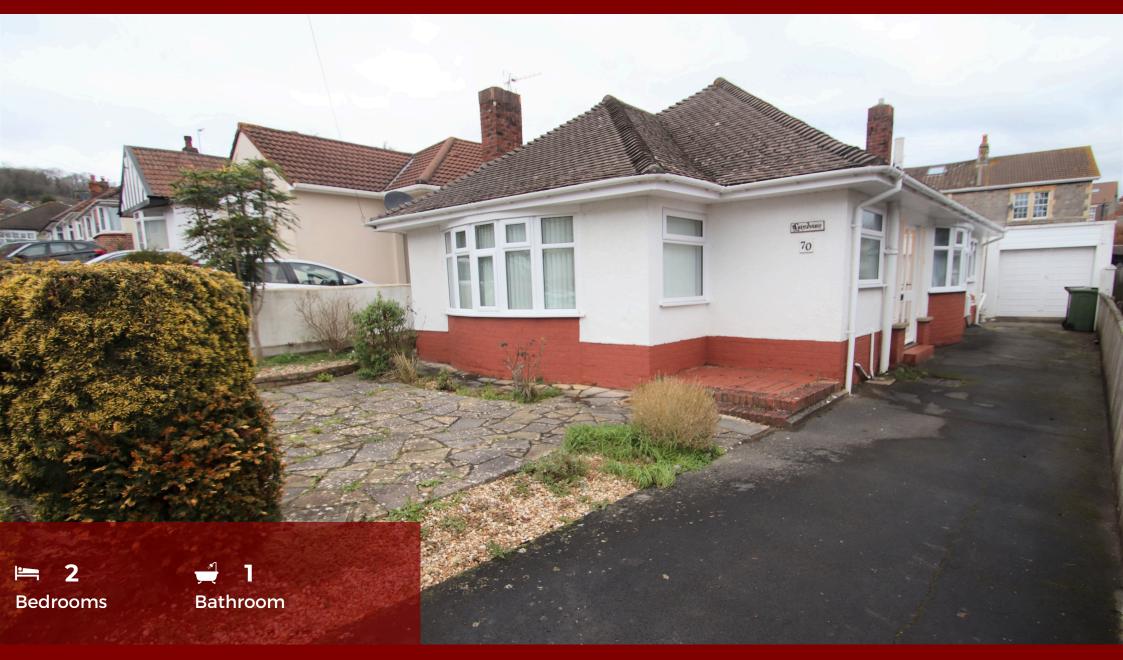

This older style detached bungalow is located in one of the most requested roads in Milton and sure to create early interest. The property boasts 2 recepetion rooms and 2 double bedrooms, a refitted kitchen plus a bathroom. There is a driveway providing off street parking with a decent sized garden to the rear. Located at the top of the road on Milton hillside the property is a stones throw from popular Ashcombe Park which is ideal for dog or recreational walking. Local shops are found on Upper Bristol and Milton Road with a regular bus service available for Weston town centre and beyond.

- Detached Bungalow
- Generous Sized
  Garden
- 2 Receptions & 2 Double Bedrooms
- Refitted Kitchen
- Council Tax Band D
  EPC Rating D
- Off Street Parking