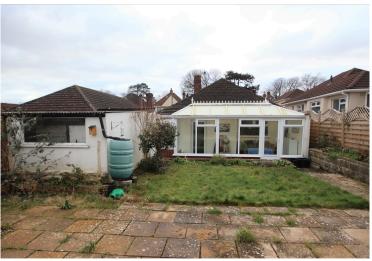

This older style detached bungalow is located in one of the most requested roads in Milton and sure to create early interest. The property boasts 2 recepetion rooms and 2 double bedrooms, a refitted kitchen plus a bathroom. There is a driveway providing off street parking with a decent sized garden to the rear. Located at the top of the road on Milton hillside the property is a stones throw from popular Ashcombe Park which is ideal for dog or recreational walking. Local shops are found on Upper Bristol and Milton Road with a regular bus service available for Weston town centre and beyond.

- Detached Bungalow
- Generous Sized
  Garden
- 2 Receptions & 2 Double Bedrooms
- Refitted Kitchen
- Council Tax Band D
  EPC Rating D
- Off Street Parking