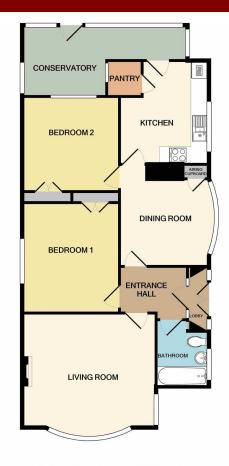

This older style detached bungalow is located in one of the most requested roads in Milton and sure to create early interest. The property boasts 2 recepetion rooms and 2 double bedrooms, a refitted kitchen plus a bathroom. There is a driveway providing off street parking with a decent sized garden to the rear. Located at the top of the road on Milton hillside the property is a stones throw from popular Ashcombe Park which is ideal for dog or recreational walking. Local shops are found on Upper Bristol and Milton Road with a regular bus service available for Weston town centre and beyond.

- Detached Bungalow
- Generous Sized
  Garden
- 2 Receptions & 2 Double Bedrooms
- Refitted Kitchen
- Council Tax Band D
  EPC Rating D
- Off Street Parking

## TOTAL APPROX. FLOOR AREA 927 SQ.FT. (86.1 SQ.M.)

Whits every attempt has been made to ensure the accuracy of the floor plan contained here, measurements of doors, windows, rooms and any other tiens are approximate and no responsibility is taken for any error, omission, or mis-statement. This plan is for illustrative purposes only and should be used as such by any prospective purchaser. The services, systems and appliances shown have not been tested and no guarantee as to their operability or efficiency can be given Made with Metopox (2020).