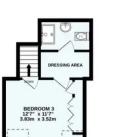

GROUND FLOOR

1ST FLOOR

Made with Metropix ©2023

BEDROOM 4 13'0" x 8'6" 3.96m x 2.59m

> BEDROOM 2 15'6" x 14'4" 4.72m x 4.37m

2ND FLOOR

VERANDA CONSERVATORY 22'1" x 10'7" 6.73m x 3.23m 12'3" x 11'1" 3.73m x 3.38m BEDROOM 1 16'0" x 14'1" 4.88m x 4.29m DRESSING ROOM -DINING AREA 24'0" x 9'0" 7.31m x 2.74m ┿┥ KITCHEN/ BREAKFAST ROOM 16'0" x 12'7" 4.88m x 3.83m LIVING ROOM 24'0" x 15'3" 7.31m x 4.65m BEDROOM 5 10'6" x 9'2" 3.20m x 2.79m STUDY 8'4" x 8'3" 2.54m x 2.52m STORE SITTING ROOM 17'1" x 14'3" 5.21m x 4.34m + HALL PORCH L. TOTAL FLOOR AREA : 2814sq.ft. (261.4 sq.m.) approx.