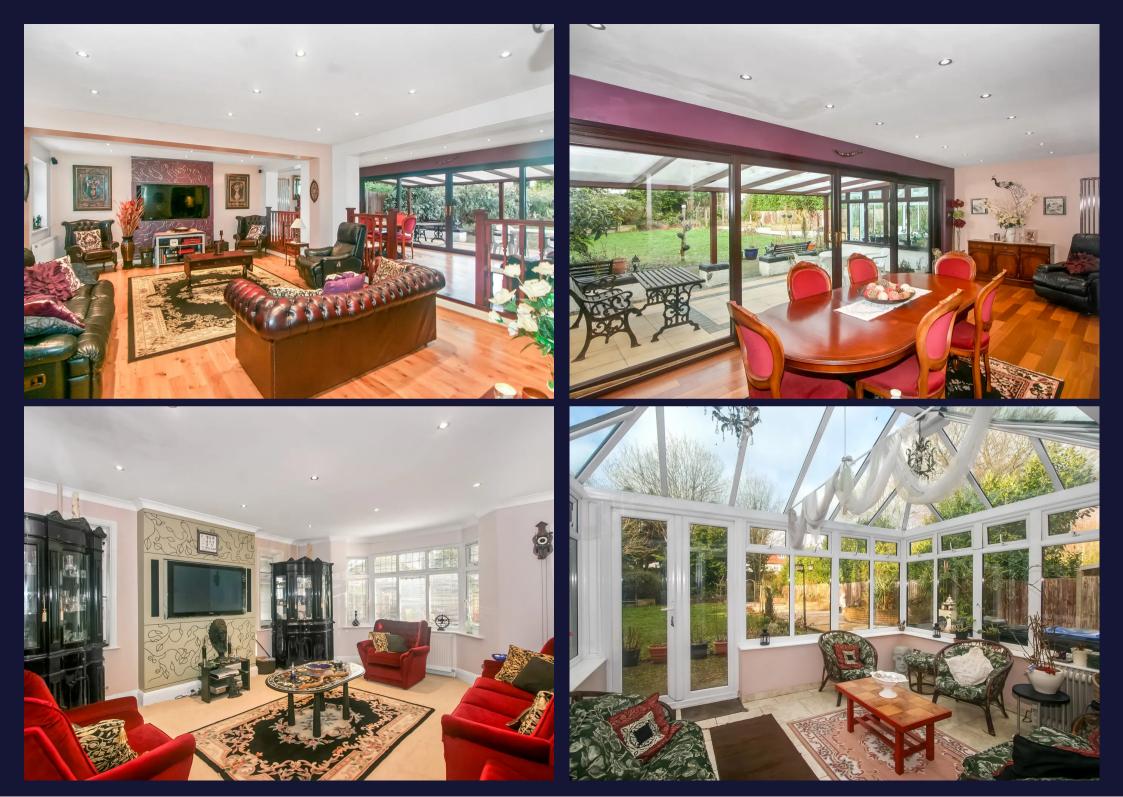

## Purley, Surrey

A fine and imposing, five double bedroom, five bathroom, four reception room, detached family residence, situated on a large level plot with off street parking for numerous cars, within easy reach of Purley town centre and railway station. Enclosed porch, reception hall, double aspect sitting room with bay window overlooking front garden, study, large living room open plan to dining area with sliding glass doors to covered veranda, store room, kitchen/breakfast room with French doors to double glazed conservatory with French doors to rear garden, separate utility room. Stairs to spacious first floor landing, principal bedroom with en suite dressing room and bathroom, two further double bedrooms with en suite shower rooms, bedroom five, family bathroom. Stairs to second floor, bedroom three with en suite dressing area and shower room.

Council Tax band: G

Tenure: Freehold

- FIVE DOUBLE BEDROOMS WITH FOUR EN SUITES
- FIVE BATH/SHOWER ROOMS
- FOUR RECEPTION ROOMS INCLUDING STUDY + CONSERVATORY & COVERED VERANDA
- LEVEL GARDEN WITH LARGE WEST FACING PAVED TERRACE
- GATED FRONT GARDEN WITH LARGE BLOCK PAVED DRIVEWAY
- EPC-D COUNCIL TAX -G
- TENURE FREEHOLD