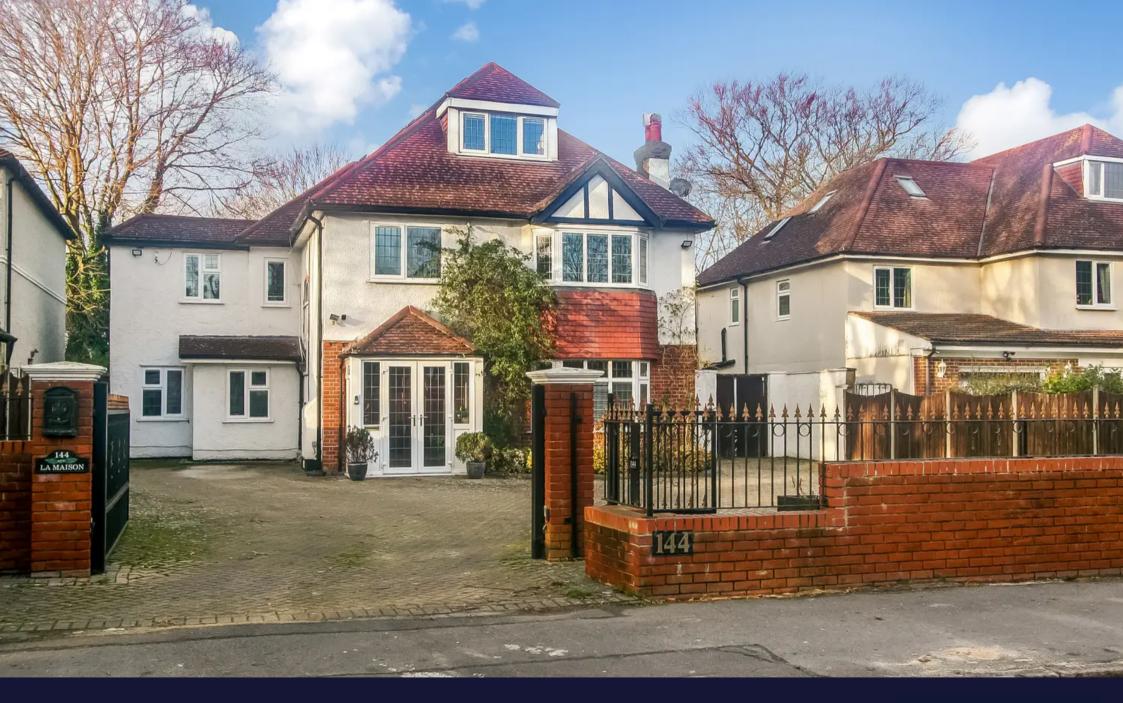

144 Foxley Lane, Purley Offers Over £1,100,000

## 144 Foxley Lane

## Purley, Surrey

A fine and imposing, five double bedroom, five bathroom, four reception room, detached family residence, situated on a large level plot with off street parking for numerous cars, within easy reach of Purley town centre and railway station. Enclosed porch, reception hall, double aspect sitting room with bay window overlooking front garden, study, large living room open plan to dining area with sliding glass doors to covered veranda, store room, kitchen/breakfast room with French doors to double glazed conservatory with French doors to rear garden, separate utility room. Stairs to spacious first floor landing, principal bedroom with en suite dressing room and bathroom, two further double bedrooms with en suite shower rooms, bedroom five, family bathroom. Stairs to second floor, bedroom three with en suite dressing area and shower room.

Council Tax band: G

Tenure: Freehold

- FIVE DOUBLE BEDROOMS WITH FOUR EN SUITES
- FIVE BATH/SHOWER ROOMS
- FOUR RECEPTION ROOMS INCLUDING STUDY + CONSERVATORY & COVERED VERANDA
- LEVEL GARDEN WITH LARGE WEST FACING PAVED TERRACE
- GATED FRONT GARDEN WITH LARGE BLOCK PAVED DRIVEWAY
- EPC-D COUNCIL TAX -G
- TENURE FREEHOLD