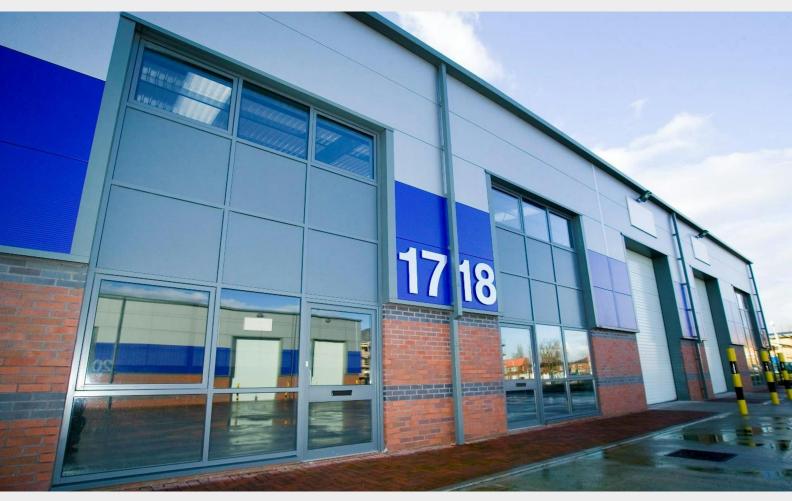

#### Description

The property is of steel portal frame construction beneath a pitched roof with part-brick, part-clad elevations. Access to the unit is via a surface level electronically operated loading door. In addition there is a pedestrian/trade counter entrance which can benefit an array of occupiers and uses.

#### Specification

- 6m eaves
- Three phase electricity
- Electronically operated loading doors
- Integral offices.