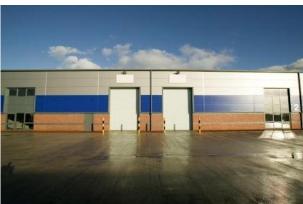

#### Description

The property is of steel portal frame construction beneath a pitched roof with part-brick, part-clad elevations. Access to the unit is via a surface level electronically operated loading door. In addition there is a pedestrian/trade counter entrance which can benefit an array of occupiers and uses.

#### Specification

- 6m eaves
- Three phase electricity
- Electronically operated loading doors
- Integral offices.