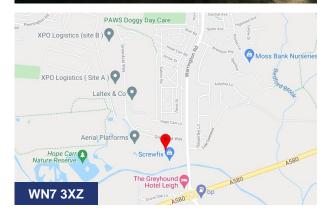

#### Location

Leigh Business Park is situated 2 miles from Leigh town Centre and within site of the East Lancashire Road (A580). Road offers direct access to the M6 and M60. Located 10 miles from Manchester and 18 miles from Liverpool.