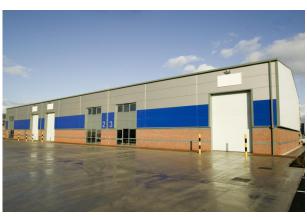

#### Description

The property is of steel portal frame construction beneath a pitched roof with part-brick, part-clad elevations. Access to the unit is via a surface level electronically operated loading door. In addition there is a pedestrian/trade counter entrance which can benefit an array of occupiers and uses.

#### Specification

- 6m eaves
- Three phase electricity
- Electronically operated loading doors
- Integral offices.