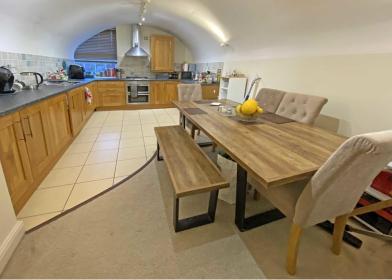

### STAIRS/HALLWAY

Stairs from living room to lower ground floor. High coved ceiling. Radiator. Recess spotlights. Door to communal staircase/fire exit. Doors to kitchen/dining room and bedrooms.

18' 7" x 10' 6" (5.66m x 3.2m) (max) Attractive kitchen/dining room with feature curved ceiling and sash window to side aspect. Range of base and wall units in wood effect finish. Roll-edge worktop with tiled surround and inset stainless steel sink. Integral electric double oven and gas hob with cooker hood over. Integral dishwasher, washer/dryer, fridge and freezer. Recess spotlights. Radiator. Part tiled floor. Matching wall cupboard housing gas boiler. Door to shower room.