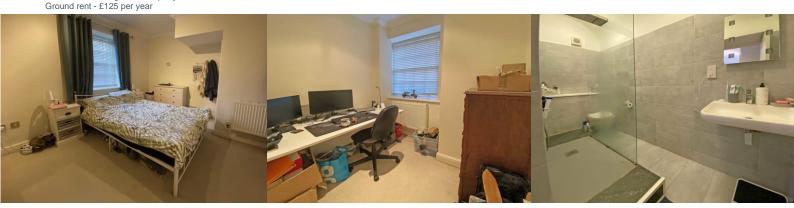

### SHOWER ROOM

10' 1" x 4' 0" (3.07m x 1.22m) Modern shower room with modern white low level w.c. and hand wash basin. Tiled wet room style shower enclosure with large fixed shower head and further handset and glass screen. Feature arched ceiling. Extractor fan. Part tiled walls and tiled floor. Chrome ladder style radiator. Recess spotlights.

14' 3" x 12' 0" (4.34m x 3.66m) (max) Spacious double bedroom with high coved ceiling and tall sash window to side aspect. Radiator. Door to understair storage cupboard.

7' 7" x 7' 6" (2.31m x 2.29m) Further good sized bedroom with high coved ceiling and tall sash window to side aspect. Radiator. Recess spotlights.