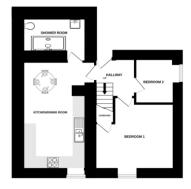

### LOWER GROUND FLOOR

### STAIRS/HALLWAY

Stairs from living room to lower ground floor. High coved ceiling. Radiator. Recess spotlights. Door to communal staircase/fire exit. Doors to kitchen/dining room and bedrooms.

18' 7" x 10' 6" (5.66m x 3.2m) (max) Attractive kitchen/dining room with feature curved ceiling and sash window to side aspect. Range of base and wall units in wood effect finish. Roll-edge worktop with tiled surround and inset stainless steel sink. Integral electric double oven and gas hob with cooker hood over. Integral dishwasher, washer/dryer, fridge and freezer. Recess spotlights. Radiator. Part tiled floor. Matching wall cupboard housing gas boiler. Door to shower room.

### SHOWER ROOM

10' 1" x 4' 0" (3.07m x 1.22m) Modern shower room with modern white low level w.c. and hand wash basin. Tiled wet room style shower enclosure with large fixed shower head and further handset and glass screen. Feature arched ceiling. Extractor fan. Part tiled walls and tiled floor. Chrome ladder style radiator. Recess spotlights.

14' 3" x 12' 0" (4.34m x 3.66m) (max) Spacious double bedroom with high coved ceiling and tall sash window to side aspect. Radiator. Door to understair storage cupboard.

7' 7" x 7' 6" (2.31m x 2.29m) Further good sized bedroom with high coved ceiling and tall sash window to side aspect. Radiator. Recess spotlights.