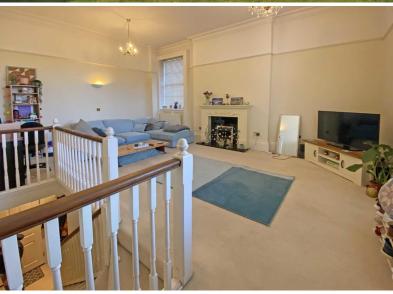

### **COMMUNAL ENTRANCE LOBBY**

Very spacious and grand entrance lobby with high ceiling and chandeliers, plus seating area. Doors to adjoining apartments and front door to apartment No 3.

18' 9" x 14' 5" (5.72m x 4.39m) Front door leads into a very spacious living room with tall sash windows to front and side aspect. High coved ceiling and picture rail. Two radiators. Feature fireplace with omate mantle and polished granite effect inset and hearth, with fitted electric fire. Entry phone. TV and telephone points. Stairs to lower ground floor.