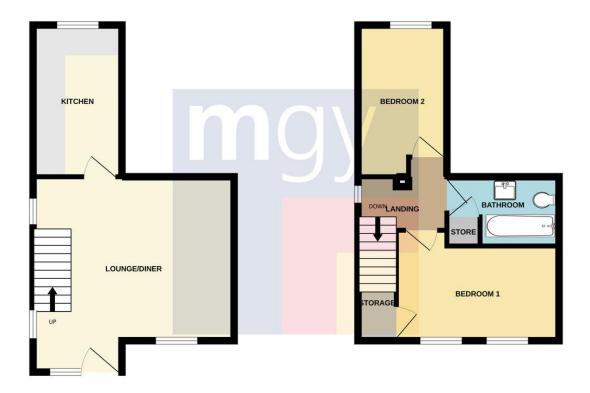

#### Llandaff, Cardiff, CF5 2BG

GROUND FLOOR 310 sq.ft. (28.8 sq.m.) approx.

1ST FLOOR 292 sq.ft. (27.1 sq.m.) approx.

%