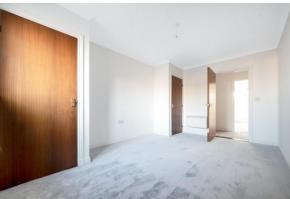

#### BEDROOM 1

11' 8" into recess x 14' 6" (3.56m x 4.42m) Upvc windows and French doors to Juliet balcony, two built in wardrobes, electric heater, fitted carpet.

### BEDROOM 2

14' 6" x 9' 9" into recess (4.42m x 2.97m) Upvc window to front, two built in wardrobes, electric heater, fitted carpet