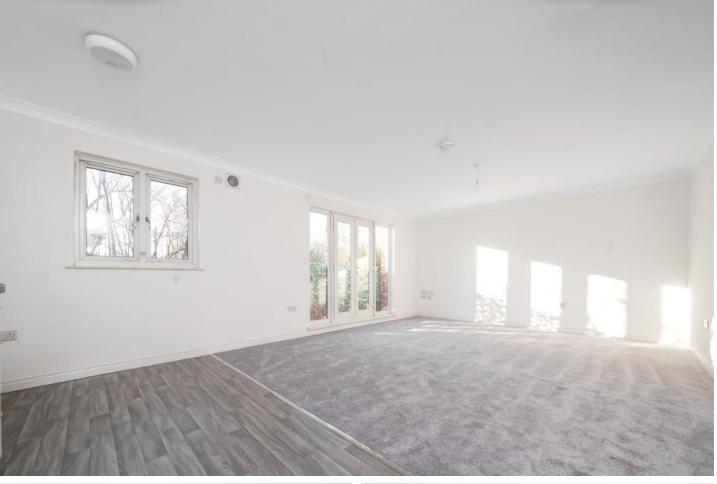

Offered with two double bedrooms, there is an open-plan living room/kitchen with newly fitted units and built in oven/hob, new floor coverings and two Juliet balconies. Offered with no onward chain, the property is within a mile of two stations and Erith town centre and Pearswood primary school is immediately to hand. A new lease will be available on completion of the sale. Take a look - we hold keys!

### OPEN PLAN LIVING ROOMKITCHEN

22' 2" x 15' 7"into recess (6.76m x 4.75m) Upvc French doors to Juliet balcony and upvc windows to rear, newly fitted wall and base units with worksurfaces, space for washing machine and fridge freezer, built in oven and hob with hood over, stainless steel sink unit, vinyl flooring to the kitchen area, two electric heaters, fitted carpet to the living room area