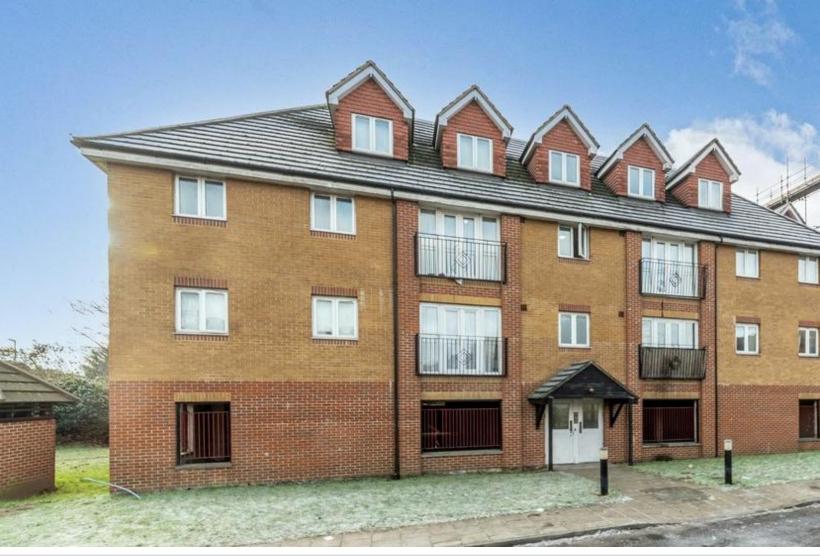

## First floor flat

- Two double bedrooms
- No onward chain
- Video entryphone

14 Maple Court, 32-34 The Nursery, Erith, DA8 2EX

Guide Price £275,000

Light and airy and well presented first floor flat with video entryphone and within a secure, gated development.

#### OUTSIDE

Secure gated communal grounds and parking.

Tenure: New lease on completion, term to be confirmed

Service charge: £778.12 per annum until y/e 30/09/22

Ground rent: £300 per annum

Council Tax Band: 'D'