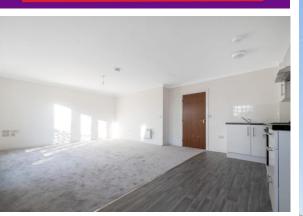

Offered with two double bedrooms, there is an open-plan living room/kitchen with newly fitted units and built in oven/hob, new floor coverings and two Juliet balconies. Offered with no onward chain, the property is within a mile of two stations and Erith town centre and Pearswood primary school is immediately to hand. A new lease will be available on completion of the sale. Take a look - we hold keys!

### OPEN PLAN LIVING ROOMKITCHEN

22' 2" x 15' 7"into recess (6.76m x 4.75m) Upvc French doors to Juliet balcony and upvc windows to rear, newly fitted wall and base units with worksurfaces, space for washing machine and fridge freezer, built in oven and hob with hood over, stainless steel sink unit, vinyl flooring to the kitchen area, two electric heaters, fitted carpet to the living room area