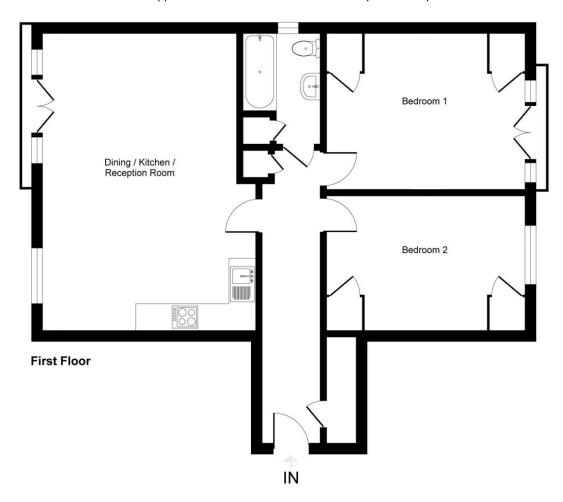

Preliminary details, awaiting validation.

Maple Court, DA8
Approximate Gross Internal Area = 78 sq m / 836 sq ft

This plan is for layout guidance only. Not drawn to scale unless stated. Windows and door openings are approximate. Whilst every care is taken in the preparation of this plan, please check all dimensions, shapes and compass bearings before making any decisions reliant upon them. Produced by Planpix