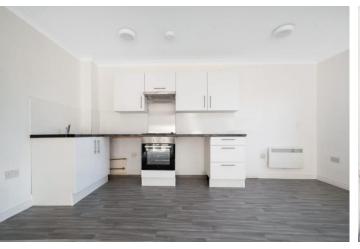

### OPEN PLAN LIVING ROOMKITCHEN

22' 2" x 15' 7"into recess (6.76m x 4.75m) Upvc French doors to Juliet balcony and upvc windows to rear, newly fitted wall and base units with worksurfaces, space for washing machine and fridge freezer, built in oven and hob with hood over, stainless steel sink unit, vinyl flooring to the kitchen area, two electric heaters, fitted carpet to the living room area