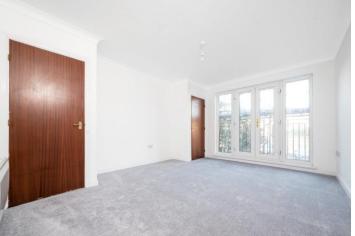

#### BEDROOM 1

11' 8" into recess x 14' 6" (3.56m x 4.42m) Upvc windows and French doors to Juliet balcony, two built in wardrobes, electric heater, fitted carpet.

### BEDROOM 2

14' 6" x 9' 9" into recess (4.42m x 2.97m) Upvc window to front, two built in wardrobes, electric heater, fitted carpet