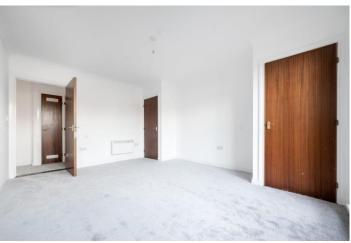

#### **ENTRANCE HALL**

Front door, video entryphone, two storage cupboards, electric heater, fitted carpet

### OPEN PLAN LIVING ROOMKITCHEN

22' 2" x 15' 7"into recess (6.76m x 4.75m) Upvc French doors to Juliet balcony and upvc windows to rear, newly fitted wall and base units with worksurfaces, space for washing machine and fridge freezer, built in oven and hob with hood over, stainless steel sink unit, vinyl flooring to the kitchen area, two electric heaters, fitted carpet to the living room area