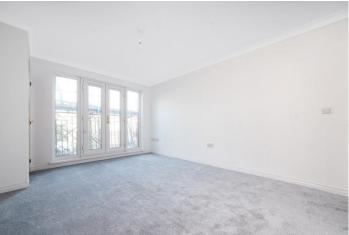

#### BEDROOM 1

11' 8" into recess x 14' 6" (3.56m x 4.42m) Upvc windows and French doors to Juliet balcony, two built in wardrobes, electric heater, fitted carpet.

### BEDROOM 2

14' 6" x 9' 9" into recess (4.42m x 2.97m) Upvc window to front, two built in wardrobes, electric heater, fitted carpet