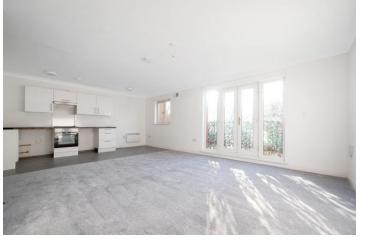

Offered with two double bedrooms, there is an open-plan living room/kitchen with newly fitted units and built in oven/hob, new floor coverings and two Juliet balconies. Offered with no onward chain, the property is within a mile of two stations and Erith town centre and Pearswood primary school is immediately to hand. A new lease will be available on completion of the sale. Take a look - we hold keys!

### OPEN PLAN LIVING ROOMKITCHEN

22' 2" x 15' 7"into recess (6.76m x 4.75m) Upvc French doors to Juliet balcony and upvc windows to rear, newly fitted wall and base units with worksurfaces, space for washing machine and fridge freezer, built in oven and hob with hood over, stainless steel sink unit, vinyl flooring to the kitchen area, two electric heaters, fitted carpet to the living room area