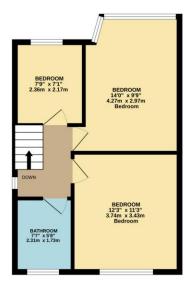

**Energy Efficiency Rating** Energy rating Potential Score Current 81-91 75| C 69-80 55-68 60| D 39-54

GROUND FLOOR 424 sq.ft. (39.4 sq.m.) approx

1ST FLOOR 424 sq.ft. (39.4 sq.m.) approx

- Semi Detached
- Three Bedrooms
- Well Presented Throughout
- Highly Sought After Location
- Refurbished Kitchen
- Refitted Bathroom Suite
- Landscaped Gardens
- Garage

TOTAL FLOOR AREA: 848 sq.ft. (78.8 sq.m.) appro