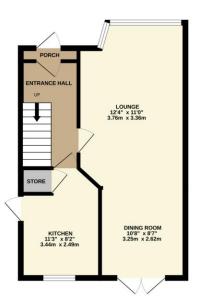

**Energy Efficiency Rating** Energy rating Potential Score Current 81-91 75| C 69-80 55-68 60| D 39-54

GROUND FLOOR 424 sq.ft. (39.4 sq.m.) approx

1ST FLOOR 424 sq.ft. (39.4 sq.m.) approx

- Semi Detached
- Three Bedrooms
- Well Presented Throughout
- Highly Sought After Location
- Refurbished Kitchen
- Refitted Bathroom Suite
- Landscaped Gardens
- Garage

TOTAL FLOOR AREA: 848 sq.ft. (78.8 sq.m.) appro