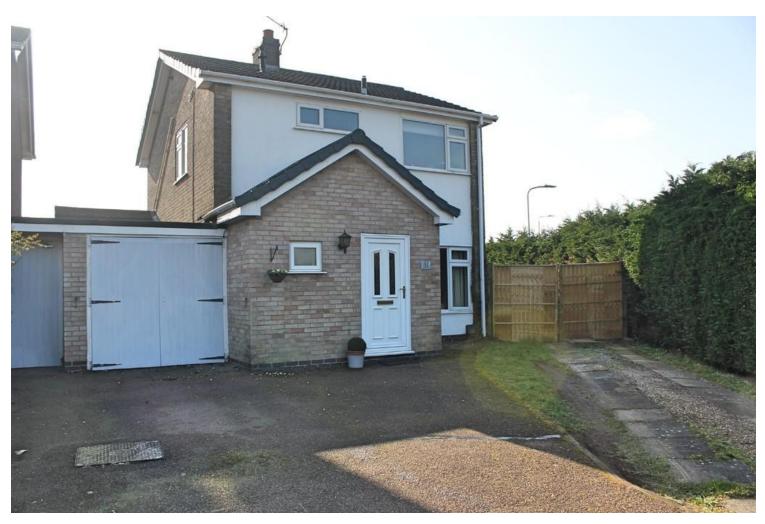

## **Property Summary**

Well proportioned family home occupying a generous corner plot for sale in the ever popular village of East Goscote. The accommodation comprises entrance hall, downstairs w.c., lounge diner, kitchen diner, three bedrooms, four piece bathroom, good size rear garden, ample off road parking and garage. Due to the plot shape and size then there may be potential to extend to the side of the property subject to the necessary consents.

GROUND FLOOR 623 sq.ft. (57.9 sq.m.) approx.

1ST FLOOR 440 sq.ft. (40.9 sq.m.) approx

- **Detached Property**
- Ideal Family Home
- Three Bedrooms
- Four Piece Bathroom
- Garage
- Ample Off Road Parking
- Generous Corner Plot
- Kitchen Diner