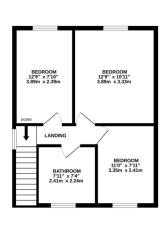

GROUND FLOOR 623 sq.ft. (57.9 sq.m.) approx.

1ST FLOOR 440 sq.ft. (40.9 sq.m.) approx

- **Detached Property**
- Ideal Family Home
- Three Bedrooms
- Four Piece Bathroom
- Garage
- Ample Off Road Parking
- Generous Corner Plot
- Kitchen Diner