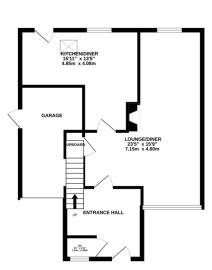

GROUND FLOOR 623 sq.ft. (57.9 sq.m.) approx.

1ST FLOOR 440 sq.ft. (40.9 sq.m.) approx

- **Detached Property**
- Ideal Family Home
- Three Bedrooms
- Four Piece Bathroom
- Garage
- Ample Off Road Parking
- Generous Corner Plot
- Kitchen Diner