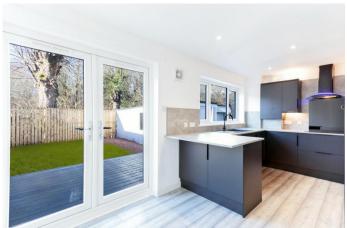

#### DINING KITCHEN

17' 7" x 8' 11" (5.379m x 2.733m) The contemporary dining kitchen has beautiful outlooks over the rear of the property and comprises of a variety of wall, floor and tower mounted units in a matt black finish with complementing grey worktops. There is an integrated induction hob and Cooke & Lewis, LED overhead extractor fan, electric grill and oven, washing machine, dishwasher and tall fridge freezer. The French doors lead out to the rear garden. The room is complete with spotlight lighting.