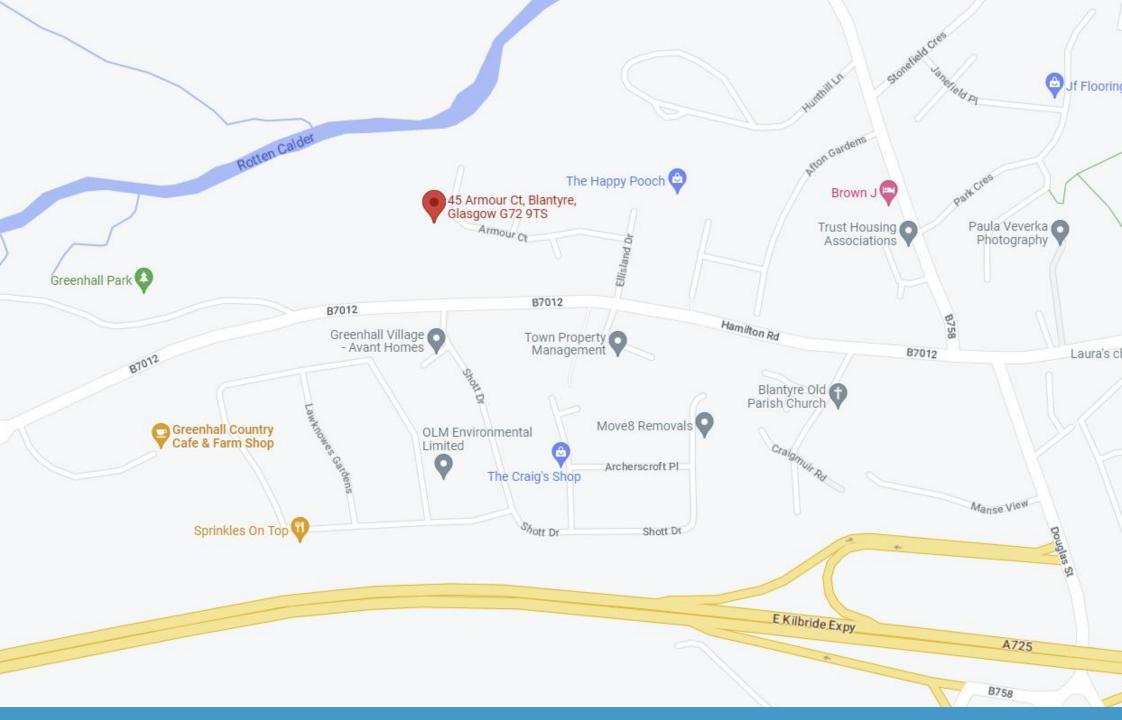

### LOCATION

Armour Court is located ideally in a quiet cul-desac in a popular residential estate in Blantyre. There are a variety of amenities available locally with high end supermarkets, cafes, restaurants, pubs and retail shops. Of ote there is the Kingsgate shopping centre, M & D's attractions and the James Hamilton Heritage park. Schooling is available locally at all levels and you have great transport links with regular bus services and Blantyre Train station nearby. The East Kilbride expressway provides easy access to the M74 and M8 taking you to Glasgow,

Edinburgh and beyond.