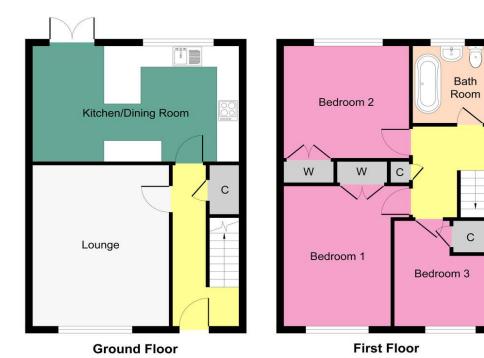

# LOUNGE

14' 7" x 8' 8" (4.449m x 2.642m) Bright and spacious lounge overlooking the front of the property with plush grey carpeting and walls painted in a neutral decor.

#### DINING KITCHEN

17' 7" x 8' 11" (5.379m x 2.733m) The contemporary dining kitchen has beautiful outlooks over the rear of the property and comprises of a variety of wall, floor and tower mounted units in a matt black finish with complementing grey worktops. There is an integrated induction hob and Cooke & Lewis, LED overhead extractor fan, electric grill and oven, washing machine, dishwasher and tall fridge freezer. The French doors lead out to the rear garden. The room is complete with spotlight lighting.

#### MASTER BEDROOM

12' 10" x 11' 3" (3.914m x 3.447m) The master

bedroom overlooks the front of the property. Flooring is laid to newly fitted carpets and there is super storage with fitted, mirrored wardrobes.

### **BEDROOM TWO**

10' 9" x 8' 6" (3.291m x 2.613m) The second double bedroom overlooks the rear of the property and flooring is laid to carpet. There are fantastic views over the local countryside.

### **BEDROOM THREE**

9' 10" x 8' 8" (2.999m x 2.642m) The third bedroom overlooks the front of the property and would make an ideal nursery or home office.

## **BATHROOM**

6' 6" x 6' 1" (2.0m x 1.857m) The elegant, Porcelanosa, family bathroom comprises of a bath with overhead shower and central taps, low flush WC and wash hand basin with storage below. The room is complete with being fully tiled in an elegant grey, textured tile.