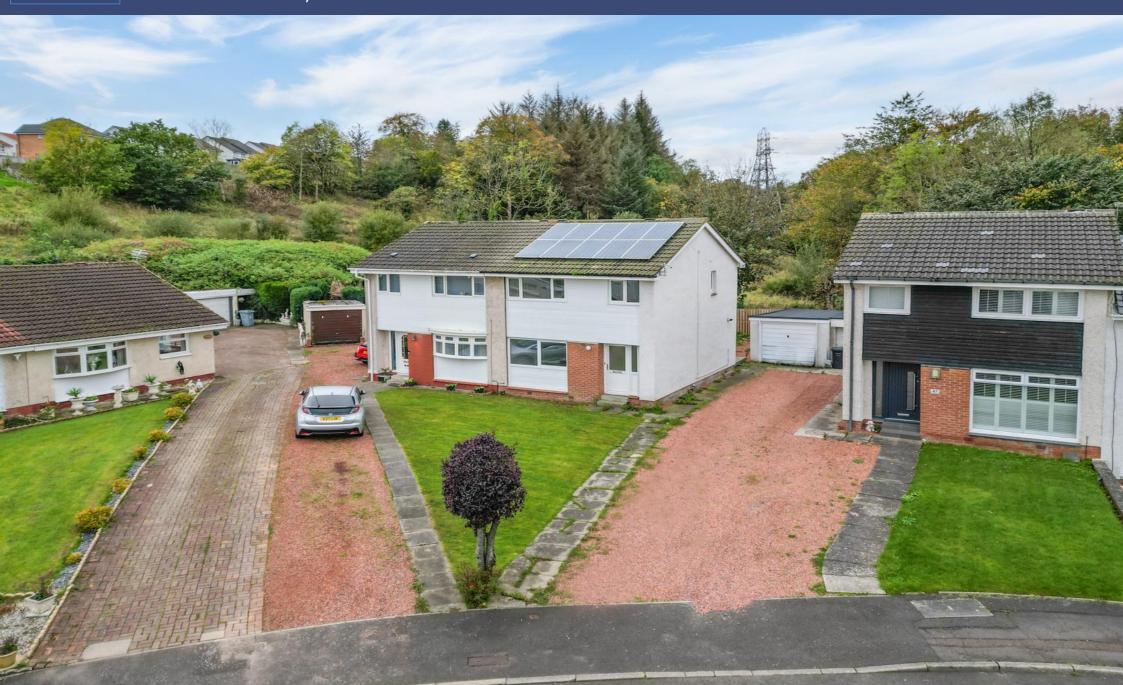

45 Armour Court, Blantyre, Lanarkshire, G72 9TS Offers Over £200,000

MQ Estate Agents have great pleasure in introducing Armour Court to the market. The property has been refurbished throughout to an exceptional standard and is in complete walk in condition. The property is situated in a quiet cul-de-sac and has open outlooks to the rear. The property comprises of a bright lounge, fully integrated and newly fitted kitchen and dining space, three bedrooms, family bathroom, front and rear gardens, garage and driveway. The property further benefits from double glazing and gas central heating throughout. This is a superb opportunity for a variety of purchasers including those looking to upsize to a great family home. Early viewing is highly recommended.

### LOCATION

Armour Court is located ideally in a quiet cul-desac in a popular residential estate in Blantyre. There are a variety of amenities available locally with high end supermarkets, cafes, restaurants, pubs and retail shops. Of ote there is the Kingsgate shopping centre, M & D's attractions and the James Hamilton Heritage park. Schooling is available locally at all levels and you have great transport links with regular bus services and Blantyre Train station nearby. The East Kilbride expressway provides easy access to the M74 and M8 taking you to Glasgow,