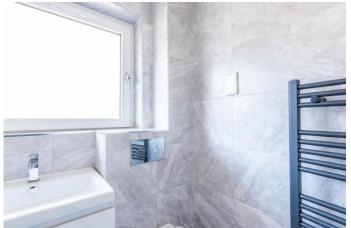

## **BATHROOM**

6' 6" x 6' 1" (2.0m x 1.857m) The elegant, Porcelanosa, family bathroom comprises of a bath with overhead shower and central taps, low flush WC and wash hand basin with storage below. The room is complete with being fully tiled in an elegant grey, textured tile.