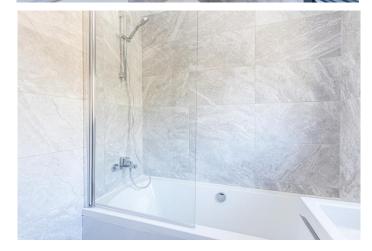

## **BATHROOM**

6' 6" x 6' 1" (2.0m x 1.857m) The elegant, Porcelanosa, family bathroom comprises of a bath with overhead shower and central taps, low flush WC and wash hand basin with storage below. The room is complete with being fully tiled in an elegant grey, textured tile.