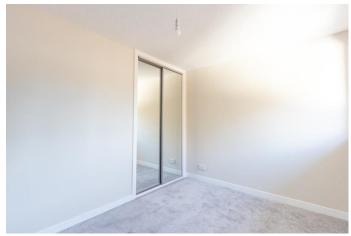

#### MASTER BEDROOM

12' 10" x 11' 3" (3.914m x 3.447m) The master

bedroom overlooks the front of the property. Flooring is laid to newly fitted carpets and there is super storage with fitted, mirrored wardrobes.