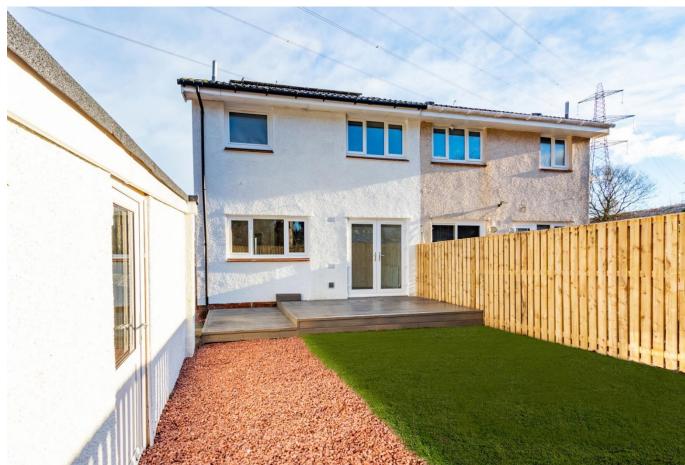

#### **GARDENS**

The property benefits from front, side and rear gardens. The front is laid to lawn while the side is a double driveway laid to decorative chip. The rear comprises of a decking area, decorative chip, freshly laid lawn seed and concrete garage.