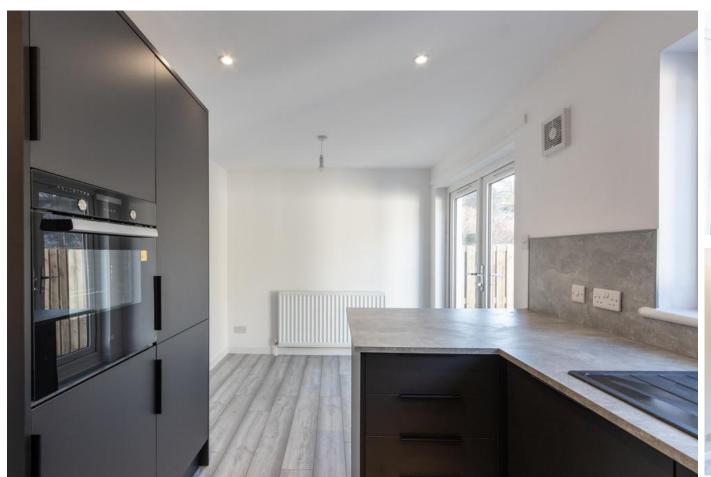

#### DINING KITCHEN

17' 7" x 8' 11" (5.379m x 2.733m) The contemporary dining kitchen has beautiful outlooks over the rear of the property and comprises of a variety of wall, floor and tower mounted units in a matt black finish with complementing grey worktops. There is an integrated induction hob and Cooke & Lewis, LED overhead extractor fan, electric grill and oven, washing machine, dishwasher and tall fridge freezer. The French doors lead out to the rear garden. The room is complete with spotlight lighting.