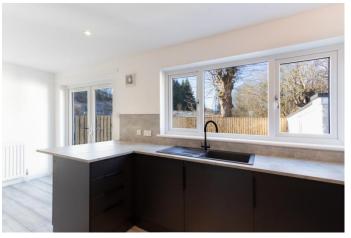

#### DINING KITCHEN

17' 7" x 8' 11" (5.379m x 2.733m) The contemporary dining kitchen has beautiful outlooks over the rear of the property and comprises of a variety of wall, floor and tower mounted units in a matt black finish with complementing grey worktops. There is an integrated induction hob and Cooke & Lewis, LED overhead extractor fan, electric grill and oven, washing machine, dishwasher and tall fridge freezer. The French doors lead out to the rear garden. The room is complete with spotlight lighting.