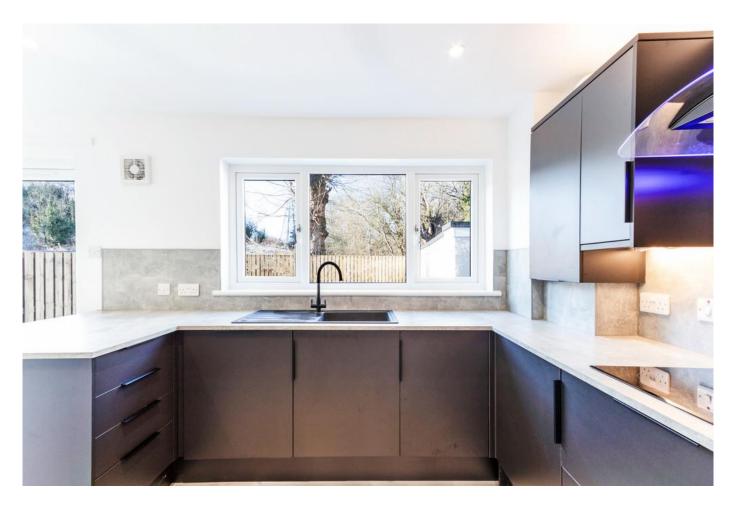

#### DINING KITCHEN

17' 7" x 8' 11" (5.379m x 2.733m) The contemporary dining kitchen has beautiful outlooks over the rear of the property and comprises of a variety of wall, floor and tower mounted units in a matt black finish with complementing grey worktops. There is an integrated induction hob and Cooke & Lewis, LED overhead extractor fan, electric grill and oven, washing machine, dishwasher and tall fridge freezer. The French doors lead out to the rear garden. The room is complete with spotlight lighting.