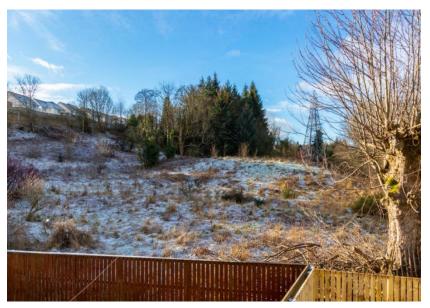

### **BEDROOM TWO**

10' 9" x 8' 6" (3.291m x 2.613m) The second double bedroom overlooks the rear of the property and flooring is laid to carpet. There are fantastic views over the local countryside.

#### **GARDENS**

The property benefits from front, side and rear gardens. The front is laid to lawn while the side is a double driveway laid to decorative chip. The rear comprises of a decking area, decorative chip, freshly laid lawn seed and concrete garage.