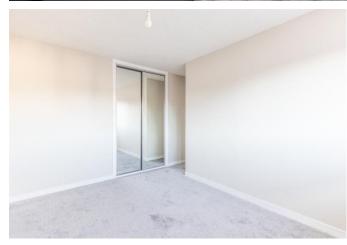

#### MASTER BEDROOM

12' 10" x 11' 3" (3.914m x 3.447m) The master

bedroom overlooks the front of the property. Flooring is laid to newly fitted carpets and there is super storage with fitted, mirrored wardrobes.