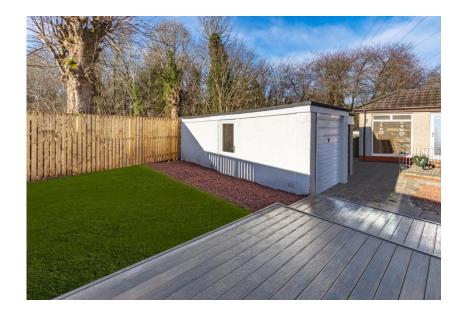

#### **GARDENS**

The property benefits from front, side and rear gardens. The front is laid to lawn while the side is a double driveway laid to decorative chip. The rear comprises of a decking area, decorative chip, freshly laid lawn seed and concrete garage.