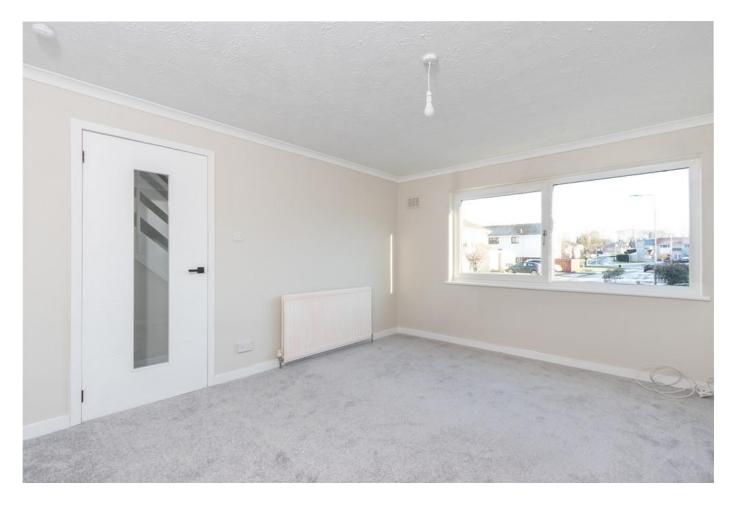

# LOUNGE

14' 7" x 8' 8" (4.449m x 2.642m) Bright and spacious lounge overlooking the front of the property with plush grey carpeting and walls painted in a neutral decor.