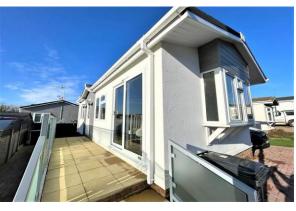

The home itself has been subject to numerous bespoke upgrades including a high specification kitchen with fitted appliances, quality flooring throughout and the unique addition of an attractive glazed balustrade that encloses the personal sun terrace.

The accommodation in brief comprises a generous dual aspect lounge with sliding patio doors leading to the exterior. The kitchen/breakfast room is fitted with an attractive range of soft grey units with integrated appliances and allows space for a breakfast table and chairs.