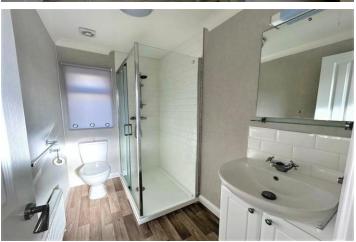

The double bedroom is fully fitted with two double wardrobes and complementing drawer units and this is supported by the luxury shower room with white suite.

Externally the plot is professionally laid to briquette with a good size storage shed and the personal sun terrace is an attractive feature.

## **SHOWER ROOM**

8' 1" x 4' 8" (2.46m x 1.42m)