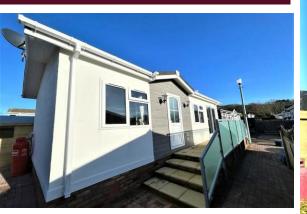

## **Property Description**

Absolutely stunning 'as new' 30' x 12' Stately Albion park home on the popular Woodbine Park retirement site for residents aged over 50 years of age which is set adjacent to Epping Forest. The site is well located for the M25 intersection and there is a bus stop directly outside the site providing a reliable service to both Waltham Abbey and Loughton.

The home itself has been subject to numerous bespoke upgrades including a high specification kitchen with fitted appliances, quality flooring throughout and the unique addition of an attractive glazed balustrade that encloses the personal sun terrace.

On plot parking is available to the front side of the unit.

Other features include full LPG gas central heating and full double glazing.

Woodbine Park welcomes well behaved pets and mobile homes are purchased cash only.