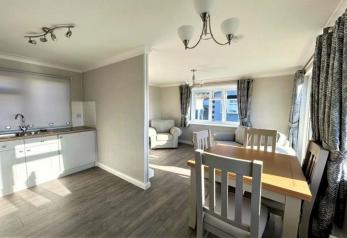

The accommodation in brief comprises a generous dual aspect lounge with sliding patio doors leading to the exterior. The kitchen/breakfast room is fitted with an attractive range of soft grey units with integrated appliances and allows space for a breakfast table and chairs.

#### **KITCHEN**

13' 1" x 6' 10" (3.99m x 2.08m)