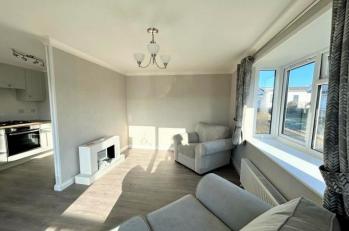

The accommodation in brief comprises a generous dual aspect lounge with sliding patio doors leading to the exterior. The kitchen/breakfast room is fitted with an attractive range of soft grey units with integrated appliances and allows space for a breakfast table and chairs.

#### LOUNGE

13' 1" x 8' 9" (3.99m x 2.67m)