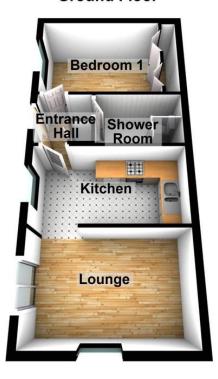

## ACCOMMODATION IN BRIEF COMPRISES;

#### **ENTRANCE HALL**

4' 9" x 4' 11" (1.45m x 1.5m)

#### LOUNGE

13' 1" x 8' 9" (3.99m x 2.67m)

#### **KITCHEN**

13' 1" x 6' 10" (3.99m x 2.08m)

#### BEDROOM

11' 2" x 8' 1" (3.4m x 2.46m)

## **SHOWER ROOM**

8' 1" x 4' 8" (2.46m x 1.42m)

## **Ground Floor**

%epcGraph\_c\_1\_334%