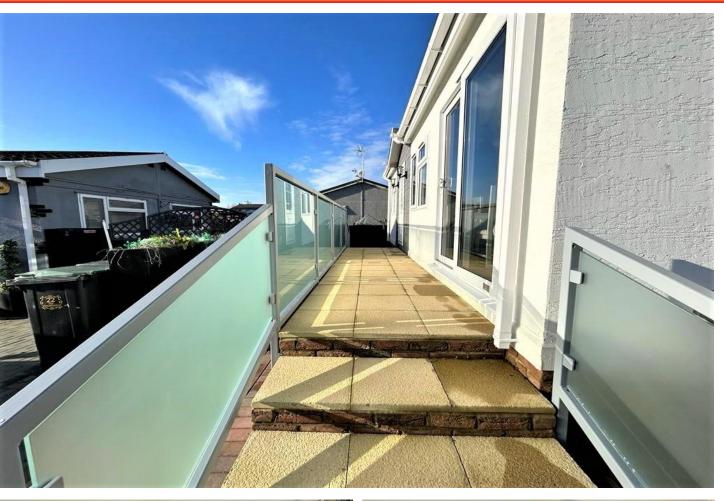

The home itself has been subject to numerous bespoke upgrades including a high specification kitchen with fitted appliances, quality flooring throughout and the unique addition of an attractive glazed balustrade that encloses the personal sun terrace.