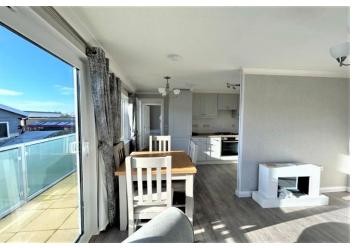

The home itself has been subject to numerous bespoke upgrades including a high specification kitchen with fitted appliances, quality flooring throughout and the unique addition of an attractive glazed balustrade that encloses the personal sun terrace.

The accommodation in brief comprises a generous dual aspect lounge with sliding patio doors leading to the exterior. The kitchen/breakfast room is fitted with an attractive range of soft grey units with integrated appliances and allows space for a breakfast table and chairs.