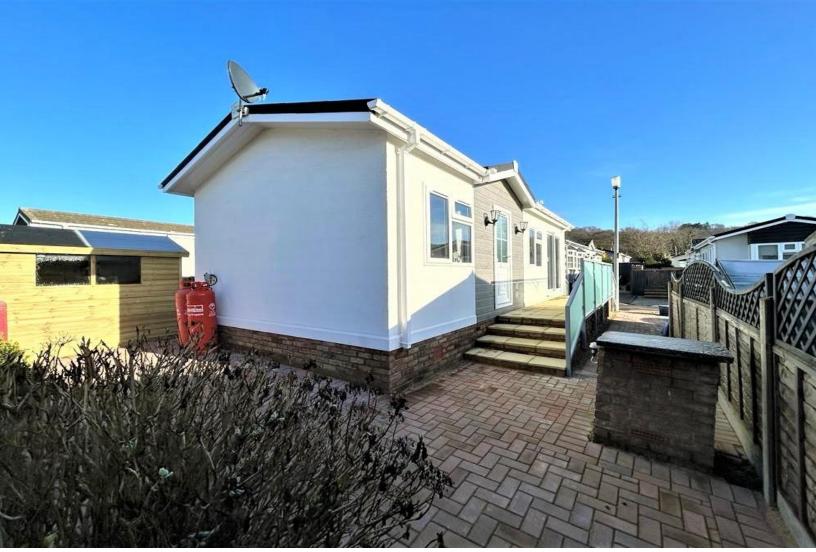

The double bedroom is fully fitted with two double wardrobes and complementing drawer units and this is supported by the luxury shower room with white suite.

Externally the plot is professionally laid to briquette with a good size storage shed and the personal sun terrace is an attractive feature.

On plot parking is available to the front side of the unit.

Other features include full LPG gas central heating and full double glazing.

Woodbine Park welcomes well behaved pets and mobile homes are purchased cash only.