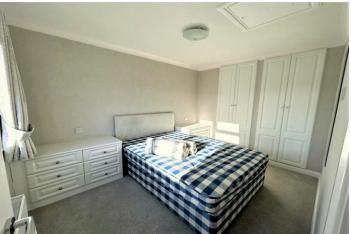

The double bedroom is fully fitted with two double wardrobes and complementing drawer units and this is supported by the luxury shower room with white suite.

Externally the plot is professionally laid to briquette with a good size storage shed and the personal sun terrace is an attractive feature.

#### BEDROOM

11' 2" x 8' 1" (3.4m x 2.46m)