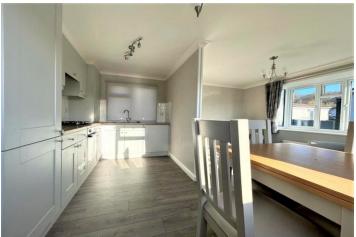

The accommodation in brief comprises a generous dual aspect lounge with sliding patio doors leading to the exterior. The kitchen/breakfast room is fitted with an attractive range of soft grey units with integrated appliances and allows space for a breakfast table and chairs.

#### **KITCHEN**

13' 1" x 6' 10" (3.99m x 2.08m)