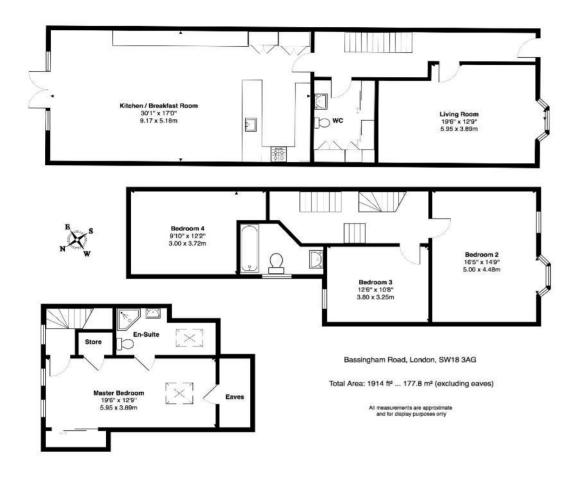

## Bassingham Road Wandsworth SW18 3AG

A beautifully proportioned Victorian Home in Wandsworth, SW18

An immaculate four bedroom, terraced house situated in a popular residential road. The ground floor comprises of a reception room with a bay window at the front and a separate and spacious utility room with WC and sink. At the rear is an open plan kitchen/dining or family room. This room is further extended with French doors opening onto a decked garden. The upper floors comprise four double bedrooms with a loft conversion that has built in wardrobes and en-suite shower room. Upstairs there are two bathrooms.

Receptions: 2

Bedrooms: 4

Bathrooms: 3

Freehold: Yes

Property Style: Victorian

Location: Wandsworth

Council Tax Band: E

EPC Rating: D