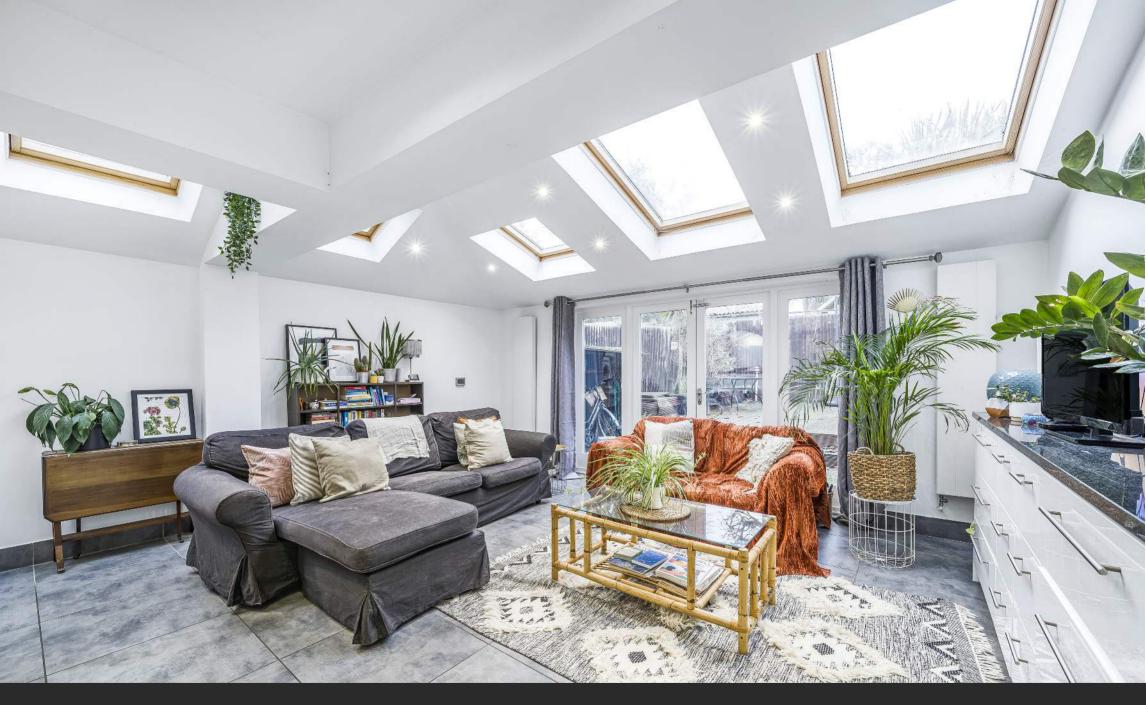

## Bassingham Road Wandsworth SW18 3AG

A beautifully proportioned Victorian Home in Wandsworth, SW18

An immaculate four bedroom, terraced house situated in a popular residential road. The ground floor comprises of a reception room with a bay window at the front and a separate and spacious utility room with WC and sink. At the rear is an open plan kitchen/dining or family room. This room is further extended with French doors opening onto a decked garden. The upper floors comprise four double bedrooms with a loft conversion that has built in wardrobes and en-suite shower room. Upstairs there are two bathrooms.

Bassingham Road is a popular tree lined road ideally situated for shops and restaurants both in Earlsfield and in the Southside Centre.

Transport is excellent either by bus or from the train from Earlsfield main line station.