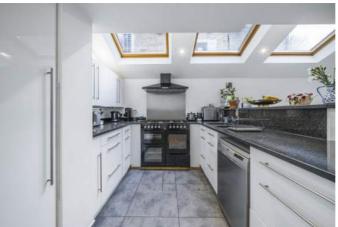

## Bassingham Road Wandsworth SW18 3AG

A beautifully proportioned Victorian Home in Wandsworth, SW18

An immaculate four bedroom, terraced house situated in a popular residential road. The ground floor comprises of a reception room with a bay window at the front and a separate and spacious utility room with WC and sink. At the rear is an open plan kitchen/dining or family room. This room is further extended with French doors opening onto a decked garden. The upper floors comprise four double bedrooms with a loft conversion that has built in wardrobes and en-suite shower room. Upstairs there are two bathrooms.