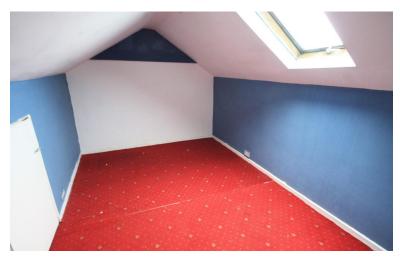

## HALLWAY

KITCHEN 11' 11" x 10' (3.63m x 3.05m) Window to the side elevation. A range of wall and base units.

LOUNGE 15' 7" x 15' 9" (4.75m x 4.8m) Two windows to the front elevation.

REAR ROOM 12' 11" x 10' 7" (3.94m x 3.23m) Window to the rear elevation.