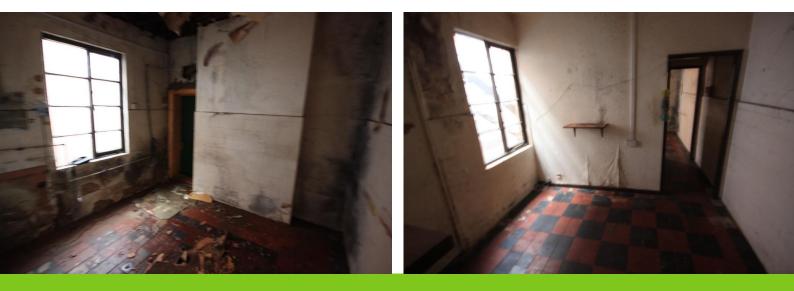

REAR ROOM 12' 5" x 12' 5" (3.78m x 3.78m)

## REAR HALL

STORE ROOM 9' 10" x 8' 10" (3m x 2.69m) Window and door to the side elevation.

FIRST FLOOR Access via external wrought iron steps.

## HALLWAY

KITCHEN 11' 11" x 10' (3.63m x 3.05m) Window to the side elevation. A range of wall and base units.

LOUNGE 15' 7" x 15' 9" (4.75m x 4.8m) Two windows to the front elevation.

REAR ROOM 12' 11" x 10' 7" (3.94m x 3.23m) Window to the rear elevation.