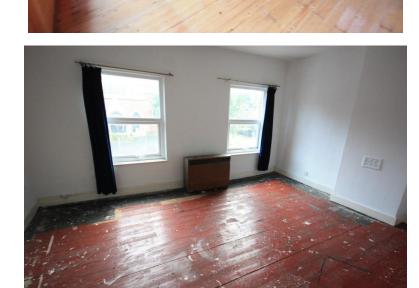

## HALLWAY

KITCHEN 11' 11" x 10' (3.63m x 3.05m) Window to the side elevation. A range of wall and base units.

LOUNGE 15' 7" x 15' 9" (4.75m x 4.8m) Two windows to the front elevation.

REAR ROOM 12' 11" x 10' 7" (3.94m x 3.23m) Window to the rear elevation.