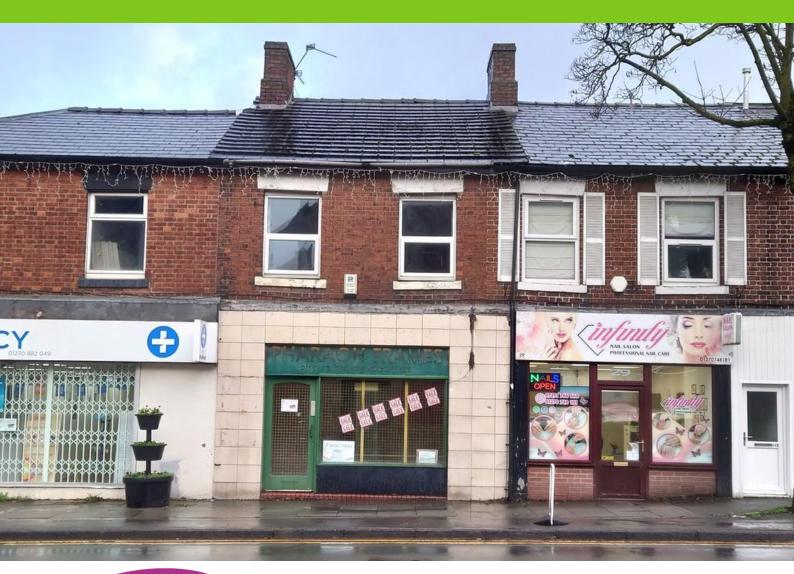

## INTRO

Shaw's & Co are pleased to offer For Sale 27 Lawton Road with NO CHAIN and much potential to update and to potentially create a retail sale premises, offices, and a first floor apartment subject to consents. CASH BUYERS ONLY PLEASE. A full refurbishment is required. Currently comprising retail sales area, office, store rooms, and a external steel stair case to the first floor with rooms, kitchen and bathroom. The property does require heating. Viewing essential.

### DIRECTIONS

Please follow Sat Nav for ST7 2 AA. From Church Lawton the property can be found on the right hand side as identified by our For Sale Sign.

GROUND FLOOR

FRONT RETAIL SALES AREA 16' 0" x 12' 2" (4.88m x 3.71m) Entrance door and large window to the front elevation. Arch to: