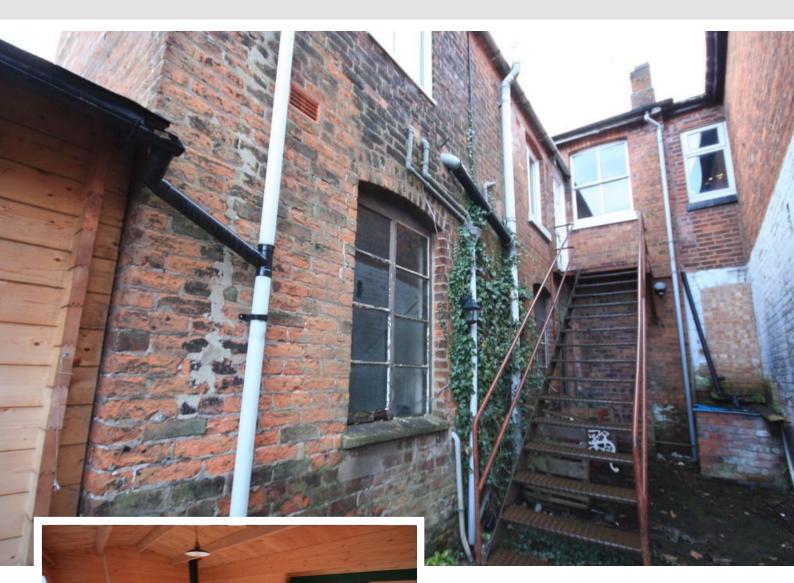

## REAR HALL

STORE ROOM 9' 10" x 8' 10" (3m x 2.69m) Window and door to the side elevation.

FIRST FLOOR Access via external wrought iron steps.