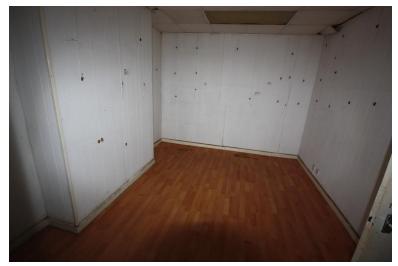

REAR ROOM 12' 5" x 12' 5" (3.78m x 3.78m)

## REAR HALL

STORE ROOM 9' 10" x 8' 10" (3m x 2.69m) Window and door to the side elevation.

FIRST FLOOR Access via external wrought iron steps.