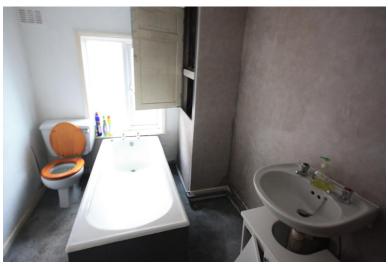

#### BATHROOM

16' 2" x 12' 7" (4.93m x 3.84m) Window to the side elevation. Suite comprising: panelled bath, low level W.C, wash hand basin.