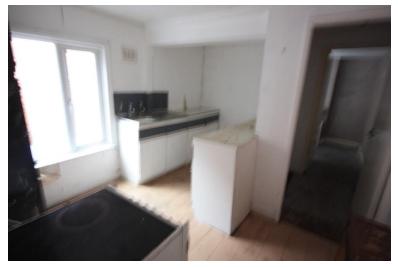

## HALLWAY

KITCHEN 11' 11" x 10' (3.63m x 3.05m) Window to the side elevation. A range of wall and base units.

LOUNGE 15' 7" x 15' 9" (4.75m x 4.8m) Two windows to the front elevation.

REAR ROOM 12' 11" x 10' 7" (3.94m x 3.23m) Window to the rear elevation.