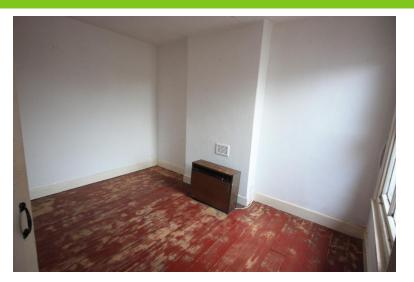

## HALLWAY

KITCHEN 11' 11" x 10' (3.63m x 3.05m) Window to the side elevation. A range of wall and base units.

LOUNGE 15' 7" x 15' 9" (4.75m x 4.8m) Two windows to the front elevation.

REAR ROOM 12' 11" x 10' 7" (3.94m x 3.23m) Window to the rear elevation.