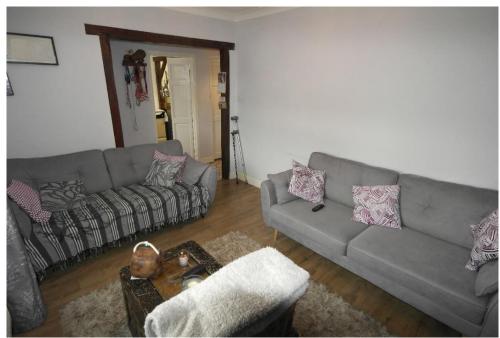

### **Main Property:**

Porch: Tiled floor, door to;

Entrance Hall 10'10" x 5'10" L-Shaped.

Access to accommodation and access to loft. Tile flooring. Part open plan to lounge:

**Lounge:** 13'10" x 9'10"

Double glazed window to front aspect. Cosy lounge with chimney breast and fireplace. Beam feature. Smooth ceiling with coving. Radiator. Neutral décor.