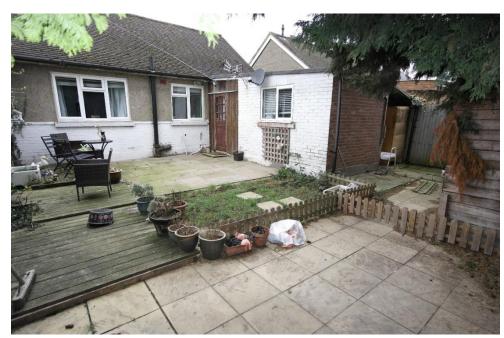

#### **Outside:**

**To the rear:** Approx 33' x 32' rear garden. Commencing with patio area with small lawned area, plus decked seating area and the rest different style patio areas. Low maintenance. 2 sheds to remain.

**To the front:** Good size front garden with shingled areas and borders with shrubs. Two pedestrian entrances. Driveway to park one vehicle and plenty of space for more parking if need. Secure gated side entrance to rear garden.