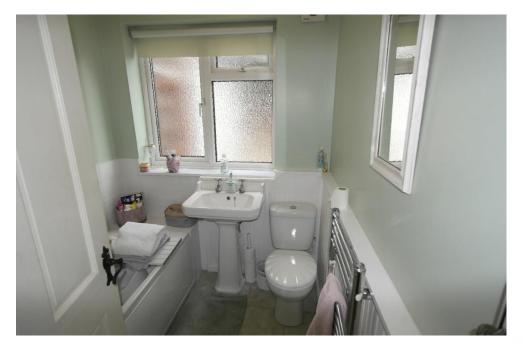

Bedroom 1: 10'11" x 10'7"

Double glazed window to rear aspect. Smooth ceiling. Wood flooring. Radiator. Neutral décor.

**Bathroom**: 6'7" x 5'11"

Double glazed frosted window to rear aspect. Panel bath with shower over. Low level W.C. and hand basin. Wood panelling to half walls. Tiled to Bath/shower surround and tiled floor. Heated towel rail. Smooth ceiling. Neutral décor.