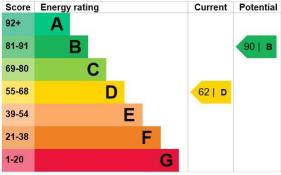

Council Tax Band: C – Local council is Maldon Council. EPC - D

This is a charming bungalow with lots of potential to make it larger if more space is needed. A lovely size rear and front garden and full of rustic style charm.