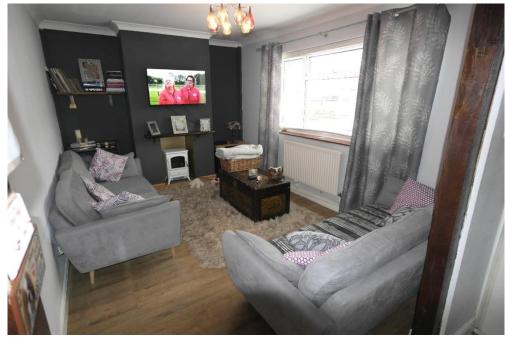

### **Main Property:**

Porch: Tiled floor, door to;

Entrance Hall 10'10" x 5'10" L-Shaped.

Access to accommodation and access to loft. Tile flooring. Part open plan to lounge:

**Lounge:** 13'10" x 9'10"

Double glazed window to front aspect. Cosy lounge with chimney breast and fireplace. Beam feature. Smooth ceiling with coving. Radiator. Neutral décor.