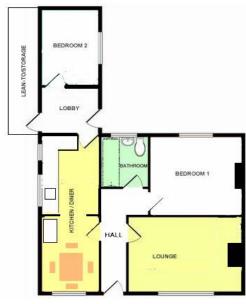

### **Main Property:**

Porch: Tiled floor, door to;

Entrance Hall 10'10" x 5'10" L-Shaped.

Access to accommodation and access to loft. Tile flooring. Part open plan to lounge:

**Lounge:** 13'10" x 9'10"

Double glazed window to front aspect. Cosy lounge with chimney breast and fireplace. Beam feature. Smooth ceiling with coving. Radiator. Neutral décor.

Kitchen / Diner: 20'9" x 6'11"

3 x Double glazed window 1 to front and 2 to the side. Rustic country style base units with wooden work surfaces. Butler sink with drainer. Cupboard housing new combi boiler. Space for washing machine and cooker. Wishbone tiled flooring. Open beam effect separating dining area. Door to rear lobby that leads to 2<sup>nd</sup> bedroom and rear garden. Smooth ceiling and neutral décor.

Bedroom 1: 10'11" x 10'7"

Double glazed window to rear aspect. Smooth ceiling. Wood flooring. Radiator. Neutral décor.

**Bathroom**: 6'7" x 5'11"

Double glazed frosted window to rear aspect. Panel bath with shower over. Low level W.C. and hand basin. Wood panelling to half walls. Tiled to Bath/shower surround and tiled floor. Heated towel rail. Smooth ceiling. Neutral décor.

Bedroom 2: 10'7" x 9'11"

Double glazed window to rear aspect. Smooth ceiling. Wood flooring. Radiator. Neutral décor.

**Inner Lobby:-** 7'8" x 5'10"

Access from kitchen. Door to bedroom 2, Stable style door to rear garden and door to side of property which has large lean-to covered storage area with auto lighting. Tiled flooring. Smooth ceiling. Space for fridge/freezer.

Lean-to/side storage area: 16'0" x 4'10".

Open to rear garden, covered storage area with auto lighting. Secure gate to side entrance and open at the other end to rear garden.