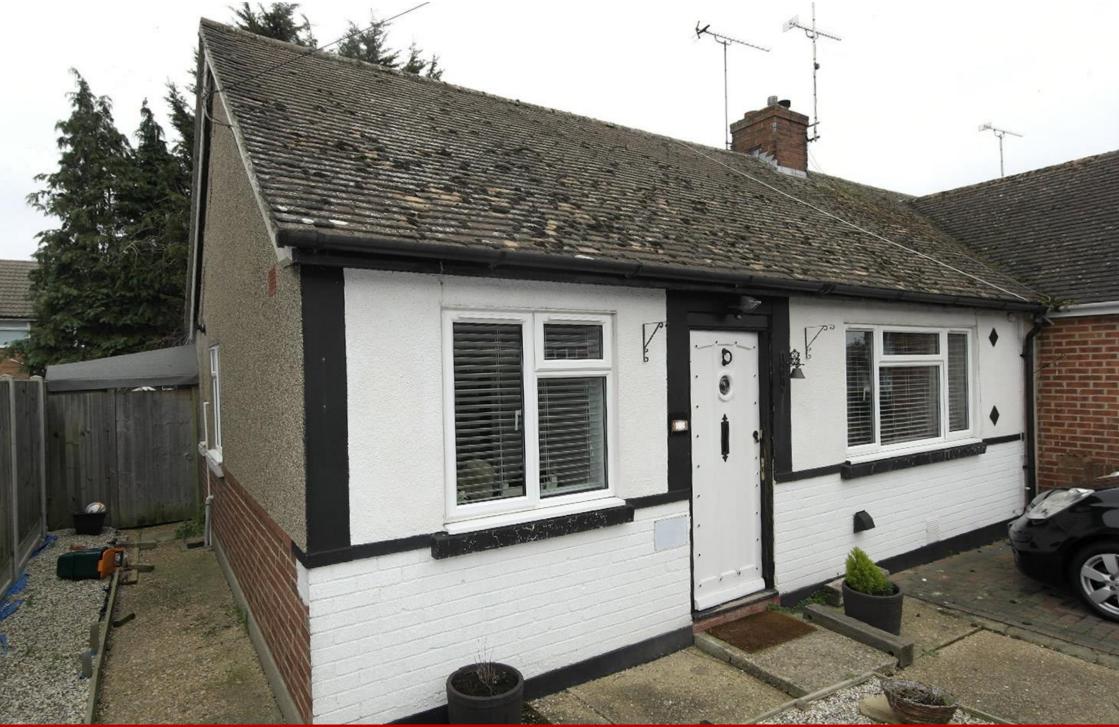

# 2 Bedroom Semi-Detached Bungalow, St Peter's Avenue, Maldon, Essex – CHAIN FREE

### **Property Details:**

We are delighted to bring to the market this charming, rustic style, double fronted Bungalow, located in the popular area of Maldon, Essex. A short walk to the main town for shops, bars, restaurants, schools and transport links. Only 8 minutes by car to Mill Beach Seaside Resort where you will find among other things, the Marine park and the beach. You are also only 8 minutes from Blackwater Sailing Club. There is so much to see and do in this beautiful area.

The property offers 2 double bedrooms, rustic style kitchen with fitted units, good size lounge with feature fireplace. Modern family bathroom. Gas central heating (new boiler) and double glazing. Low maintenance rear garden with patio areas for dining 'AI Fresco' and plenty of storage with 2 sheds to remain and a lean too covered area to the side. Off street parking to the front on the driveway. This property has potential to expand (STPP). A great property for a downsize, first home or buy to let. Only 8 minutes by car to the beach. This property has many options for its new owners and needs to be seen to be appreciated.