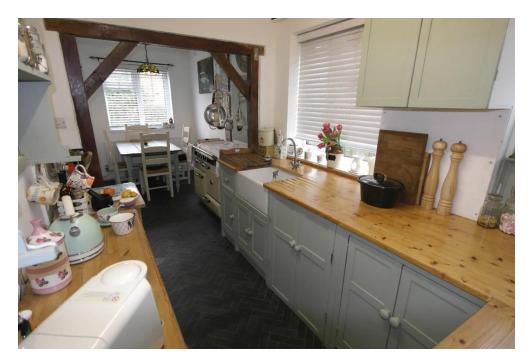

Kitchen / Diner: 20'9" x 6'11"

3 x Double glazed window 1 to front and 2 to the side. Rustic country style base units with wooden work surfaces. Butler sink with drainer. Cupboard housing new combi boiler. Space for washing machine and cooker. Wishbone tiled flooring. Open beam effect separating dining area. Door to rear lobby that leads to 2<sup>nd</sup> bedroom and rear garden. Smooth ceiling and neutral décor.