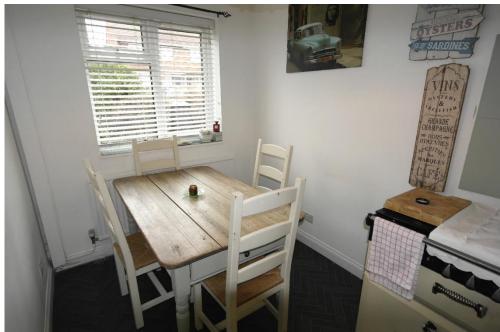

Kitchen / Diner: 20'9" x 6'11"

3 x Double glazed window 1 to front and 2 to the side. Rustic country style base units with wooden work surfaces. Butler sink with drainer. Cupboard housing new combi boiler. Space for washing machine and cooker. Wishbone tiled flooring. Open beam effect separating dining area. Door to rear lobby that leads to 2<sup>nd</sup> bedroom and rear garden. Smooth ceiling and neutral décor.