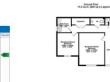

## **Ground Floor**

**Entrance Hall** 

5'8" x 19'9" (1.79m x 6.08m) **Reception Room/Bedroom Six** 

12'2" x 15'4" (3.73m x 4.7m) Garage

10'6" x 18'7" (3.25m x 5.7m) WC

3'4" x 6'8" (1.05m x 2.09m) **Utility Room** 

7' x 7' (2.16m x 2.16m) **Bedroom One** 

10'1" x 11' (3.1m x 3.36m) **First Floor** 

Kitchen/diner

10'9" x 18'4" (3.35m x 5.62m) Living Room

## **Asset Estates Ltd**

Abertillery NP13 1DA Call: 01495 211311 Web: www.assetestates.co.uk/ Email: info@assetestates.co.uk 15'4" x 18'6" (4.72m x 5.68m) **Bedroom Two** 

10'3" x 15'5" (3.15m x 4.74m) **En-Suite Shower-Room** 

5'6" x 5'9" (1.73m x 1.8m) WC

3'4" x 6'8" (1.06m x 2.08m) **Second Floor** 