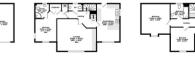

## **Ground Floor**

**Entrance Hall** 

5'8" x 19'9" (1.79m x 6.08m) **Reception Room/Bedroom Six** 

12'2" x 15'4" (3.73m x 4.7m) Garage

10'6" x 18'7" (3.25m x 5.7m) WC

3'4" x 6'8" (1.05m x 2.09m) **Utility Room** 

7' x 7' (2.16m x 2.16m) **Bedroom One** 

10'1" x 11' (3.1m x 3.36m) **First Floor** 

Kitchen/diner

10'9" x 18'4" (3.35m x 5.62m) Living Room

## **Asset Estates Ltd**

Abertillery NP13 1DA Call: 01495 211311 Web: www.assetestates.co.uk/ Email: info@assetestates.co.uk 15'4" x 18'6" (4.72m x 5.68m) **Bedroom Two** 

10'3" x 15'5" (3.15m x 4.74m) **En-Suite Shower-Room** 

5'6" x 5'9" (1.73m x 1.8m) WC

3'4" x 6'8" (1.06m x 2.08m) **Second Floor** 

## **Bedroom Three**

11' x 15'5" (3.37m x 4.73m) **Bedroom Four** 

13'2" x 11'5" (4.05m x 3.53m) **Bedroom Five** 

15'4" x 13'7" (4.71m x 4.18m) Bathroom

6'8" x 8'7" (2.1m x 2.66m) Tenure We have been informed that this property is freehold, intending purchasers should make enquires with their solicitor