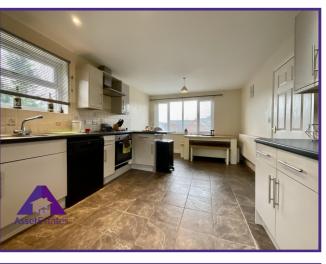

7' x 7' (2.16m x 2.16m) **Bedroom One** 

10'1" x 11' (3.1m x 3.36m) **First Floor** 

Kitchen/diner

10'9" x 18'4" (3.35m x 5.62m) Living Room