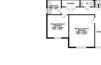

5'6" x 5'9" (1.73m x 1.8m) WC

3'4" x 6'8" (1.06m x 2.08m) **Second Floor** 

## **Bedroom Three**

11' x 15'5" (3.37m x 4.73m) **Bedroom Four** 

13'2" x 11'5" (4.05m x 3.53m) **Bedroom Five** 

15'4" x 13'7" (4.71m x 4.18m) Bathroom

6'8" x 8'7" (2.1m x 2.66m) Tenure We have been informed that this property is freehold, intending purchasers should make enquires with their solicitor