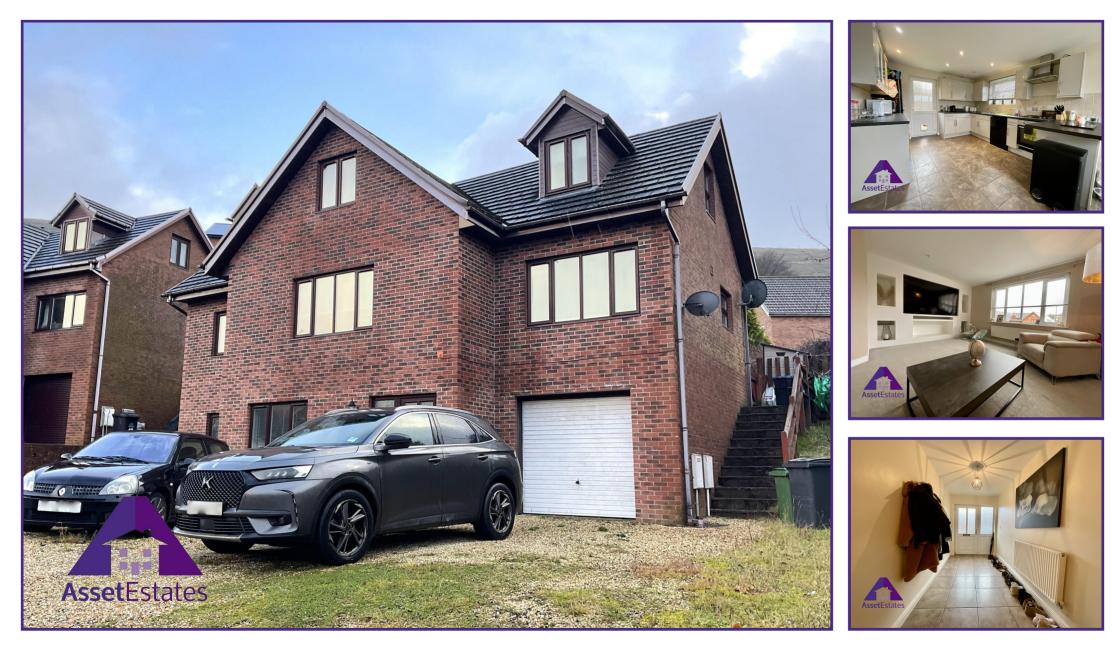

Woodland Walk, Blaina, Abertillery, NP13 3JS





## **Ground Floor**

**Entrance Hall** 

5'8" x 19'9" (1.79m x 6.08m) **Reception Room/Bedroom Six** 

12'2" x 15'4" (3.73m x 4.7m) Garage

10'6" x 18'7" (3.25m x 5.7m) WC

3'4" x 6'8" (1.05m x 2.09m) **Utility Room** 

7' x 7' (2.16m x 2.16m) **Bedroom One** 

10'1" x 11' (3.1m x 3.36m) **First Floor** 

Kitchen/diner

10'9" x 18'4" (3.35m x 5.62m) Living Room

## **Asset Estates Ltd**

Abertillery NP13 1DA Call: 01495 211311 Web: www.assetestates.co.uk/ Email: info@assetestates.co.uk 15'4" x 18'6" (4.72m x 5.68m) **Bedroom Two** 

10'3" x 15'5" (3.15m x 4.74m) **En-Suite Shower-Room** 

5'6" x 5'9" (1.73m x 1.8m) WC

3'4" x 6'8" (1.06m x 2.08m) **Second Floor** 

## **Bedroom Three**

11' x 15'5" (3.37m x 4.73m) **Bedroom Four** 

13'2"