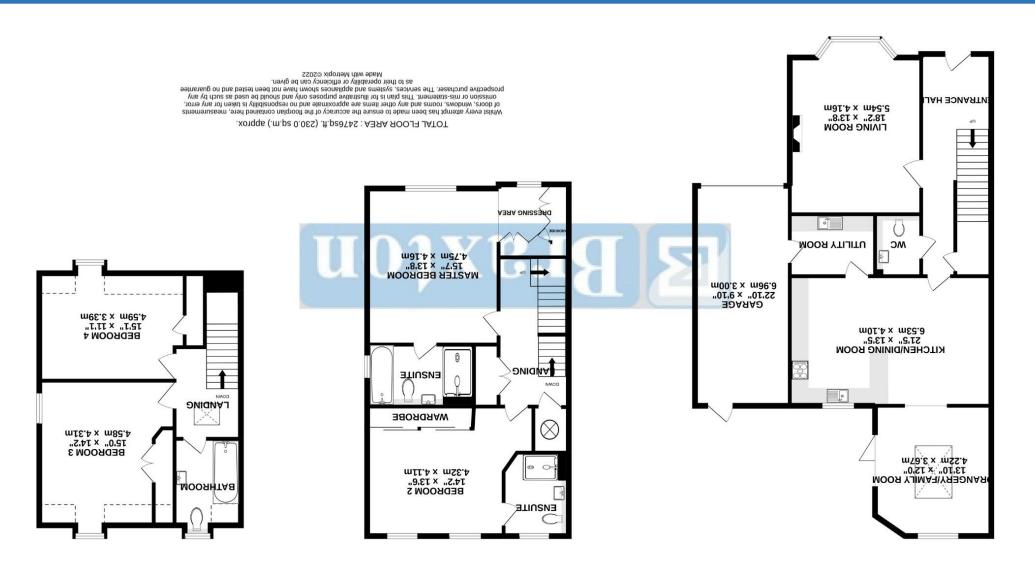

## GUIDE PRICE: £1,250,000 FREEHOLD

A beautiful modern house set in the secluded tree-lined grounds of Georgian mansion Woolley Hall, surrounded by several acres of landscaped gardens and parkland, yet only 3.5 miles from Maidenhead railway station (Paddington/future Crossrail). Built by Millgate Homes in 2015, this well-designed 4 bedroom, 3 bathroom family home with spacious high-ceilinged rooms finished to a superior specification throughout, features an 18ft living room with a bay window and limestone fireplace, large kitchen/breakfast room with quartz work surfaces and integrated appliances, separate utility room with internal access to the garage, and a beautiful orangery/family room with mirrored skylight and bi-fold doors leading out to the private south-facing rear garden. The 4 double bedrooms include a master bedroom with en-suite and large guest bedroom with en-suite. Access is via impressive electric gates to a private road through shared grounds and private woodland.

\*PRIVATE GATED ROAD \*FAMILY HOME \*ENTRANCE HALL \*CLOAKROOM \*LIVING ROOM WITH BAY WINDOW \*IMPRESSIVE KITCHEN/DINING/BREAKFAST ROOM \*SEPARATE UTILITY ROOM \*FAMILY ROOM WITH ACCESS TO **REAR GARDEN \* MASTER BEDROOM WITH EN-SUITE BATHROOM \* GUEST SUITE WITH EN-SUITE SHOWER** ROOM \*TWO FURTHER DOUBLE BEDROOMS \*FAMILY BATHROOM \*PRIVATE SOUTH FACING **REAR GARDEN \*GARAGE \*DRIVEWAY PARKING** \*COMMUNAL GROUNDS OF SEVERAL ACRES FEATURING A ROSE GARDEN & RESIDENTS' SUMMER HOUSE \*EPC RATING B