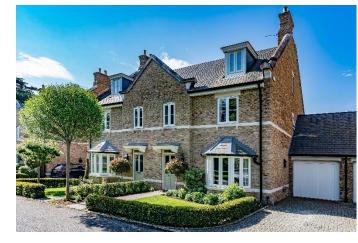

## GUIDE PRICE: £1,250,000 FREEHOLD

A beautiful modern house set in the secluded tree-lined grounds of Georgian mansion Woolley Hall, surrounded by several acres of landscaped gardens and parkland, yet only 3.5 miles from Maidenhead railway station (Paddington/future Crossrail). Built by Millgate Homes in 2015, this well-designed 4 bedroom, 3 bathroom family home with spacious high-ceilinged rooms finished to a superior specification throughout, features an 18ft living room with a bay window and limestone fireplace, large kitchen/breakfast room with quartz work surfaces and integrated appliances, separate utility room with internal access to the garage, and a beautiful orangery/family room with mirrored skylight and bi-fold doors leading out to the private south-facing rear garden. The 4 double bedrooms include a master bedroom with en-suite and large guest bedroom with en-suite. Access is via impressive electric gates to a private road through shared grounds and private woodland.