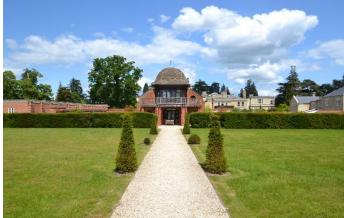

## GUIDE PRICE: £1,250,000 FREEHOLD

A beautiful modern house set in the secluded tree-lined grounds of Georgian mansion Woolley Hall, surrounded by several acres of landscaped gardens and parkland, yet only 3.5 miles from Maidenhead railway station (Paddington/future Crossrail). Built by Millgate Homes in 2015, this well-designed 4 bedroom, 3 bathroom family home with spacious high-ceilinged rooms finished to a superior specification throughout, features an 18ft living room with a bay window and limestone fireplace, large kitchen/breakfast room with quartz work surfaces and integrated appliances, separate utility room with internal access to the garage, and a beautiful orangery/family room with mirrored skylight and bi-fold doors leading out to the private south-facing rear garden. The 4 double bedrooms include a master bedroom with en-suite and large guest bedroom with en-suite. Access is via impressive electric gates to a private road through shared grounds and private woodland.