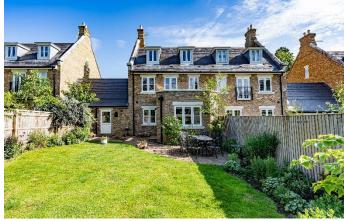

## GUIDE PRICE: £1,250,000 FREEHOLD

A beautiful modern house set in the secluded tree-lined grounds of Georgian mansion Woolley Hall, surrounded by several acres of landscaped gardens and parkland, yet only 3.5 miles from Maidenhead railway station (Paddington/future Crossrail). Built by Millgate Homes in 2015, this well-designed 4 bedroom, 3 bathroom family home with spacious high-ceilinged rooms finished to a superior specification throughout, features an 18ft living room with a bay window and limestone fireplace, large kitchen/breakfast room with quartz work surfaces and integrated appliances, separate utility room with internal access to the garage, and a beautiful orangery/family room with mirrored skylight and bi-fold doors leading out to the private south-facing rear garden. The 4 double bedrooms include a master bedroom with en-suite and large guest bedroom with en-suite. Access is via impressive electric gates to a private road through shared grounds and private woodland.

\*PRIVATE GATED ROAD \*FAMILY HOME \*ENTRANCE HALL \*CLOAKROOM \*LIVING ROOM WITH BAY WINDOW \*IMPRESSIVE KITCHEN/DINING/BREAKFAST ROOM \*SEPARATE UTILITY ROOM \*FAMILY ROOM WITH ACCESS TO **REAR GARDEN \* MASTER BEDROOM WITH EN-SUITE BATHROOM \* GUEST SUITE WITH EN-SUITE SHOWER** ROOM \*TWO FURTHER DOUBLE BEDROOMS \*FAMILY BATHROOM \*PRIVATE SOUTH FACING **REAR GARDEN \*GARAGE \*DRIVEWAY PARKING** \*COMMUNAL GROUNDS OF SEVERAL ACRES FEATURING A ROSE GARDEN & RESIDENTS' SUMMER HOUSE \*EPC RATING B