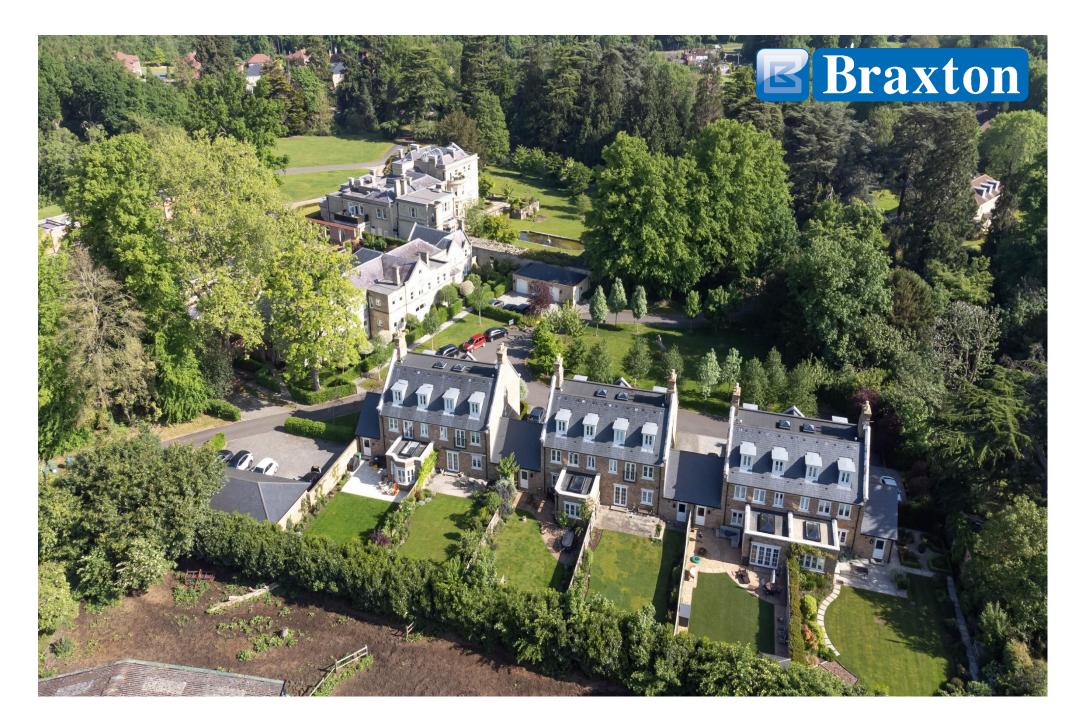

## GUIDE PRICE: £1,250,000 FREEHOLD

A beautiful modern house set in the secluded tree-lined grounds of Georgian mansion Woolley Hall, surrounded by several acres of landscaped gardens and parkland, yet only 3.5 miles from Maidenhead railway station (Paddington/future Crossrail). Built by Millgate Homes in 2015, this well-designed 4 bedroom, 3 bathroom family home with spacious high-ceilinged rooms finished to a superior specification throughout, features an 18ft living room with a bay window and limestone fireplace, large kitchen/breakfast room with quartz work surfaces and integrated appliances, separate utility room with internal access to the garage, and a beautiful orangery/family room with mirrored skylight and bi-fold doors leading out to the private south-facing rear garden. The 4 double bedrooms include a master bedroom with en-suite and large guest bedroom with en-suite. Access is via impressive electric gates to a private road through shared grounds and private woodland.

\*PRIVATE GATED ROAD \*FAMILY HOME \*ENTRANCE HALL \*CLOAKROOM \*LIVING ROOM WITH BAY WINDOW \*IMPRESSIVE KITCHEN/DINING/BREAKFAST ROOM \*SEPARATE UTILITY ROOM \*FAMILY ROOM WITH ACCESS TO **REAR GARDEN \* MASTER BEDROOM WITH EN-SUITE BATHROOM \* GUEST SUITE WITH EN-SUITE SHOWER** ROOM \*TWO FURTHER DOUBLE BEDROOMS \*FAMILY BATHROOM \*PRIVATE SOUTH FACING **REAR GARDEN \*GARAGE \*DRIVEWAY PARKING** \*COMMUNAL GROUNDS OF SEVERAL ACRES FEATURING A ROSE GARDEN & RESIDENTS' SUMMER HOUSE \*EPC RATING B