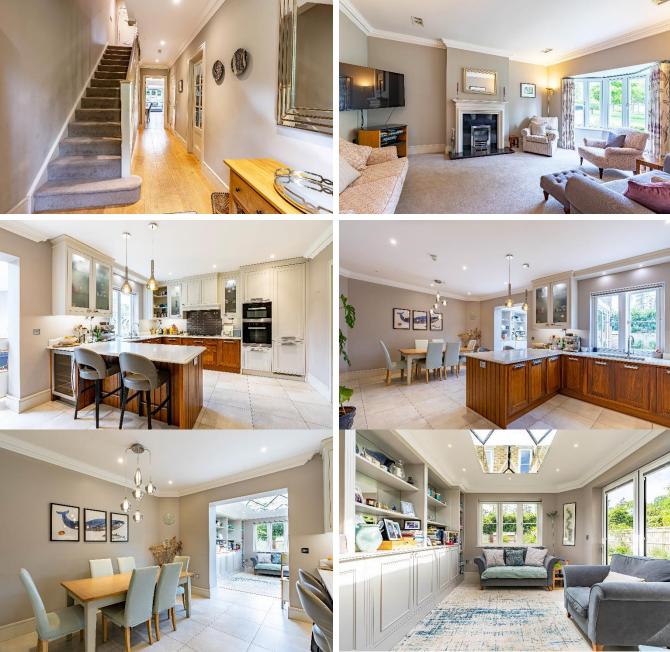

## GUIDE PRICE: £1,250,000 FREEHOLD

A beautiful modern house set in the secluded tree-lined grounds of Georgian mansion Woolley Hall, surrounded by several acres of landscaped gardens and parkland, yet only 3.5 miles from Maidenhead railway station (Paddington/future Crossrail). Built by Millgate Homes in 2015, this well-designed 4 bedroom, 3 bathroom family home with spacious high-ceilinged rooms finished to a superior specification throughout, features an 18ft living room with a bay window and limestone fireplace, large kitchen/breakfast room with quartz work surfaces and integrated appliances, separate utility room with internal access to the garage, and a beautiful orangery/family room with mirrored skylight and bi-fold doors leading out to the private south-facing rear garden. The 4 double bedrooms include a master bedroom with en-suite and large guest bedroom with en-suite. Access is via impressive electric gates to a private road through shared grounds and private woodland.

\*PRIVATE GATED ROAD \*FAMILY HOME \*ENTRANCE HALL \*CLOAKROOM \*LIVING ROOM WITH BAY WINDOW \*IMPRESSIVE KITCHEN/DINING/BREAKFAST ROOM \*SEPARATE UTILITY ROOM \*FAMILY ROOM WITH ACCESS TO **REAR GARDEN \* MASTER BEDROOM WITH EN-SUITE BATHROOM \* GUEST SUITE WITH EN-SUITE SHOWER** ROOM \*TWO FURTHER DOUBLE BEDROOMS \*FAMILY BATHROOM \*PRIVATE SOUTH FACING **REAR GARDEN \*GARAGE \*DRIVEWAY PARKING** \*COMMUNAL GROUNDS OF SEVERAL ACRES FEATURING A ROSE GARDEN & RESIDENTS' SUMMER HOUSE \*EPC RATING B