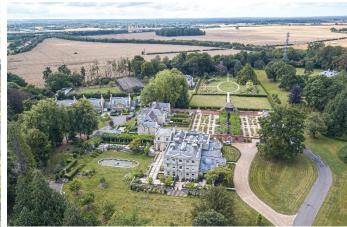

## GUIDE PRICE: £1,250,000 FREEHOLD

A beautiful modern house set in the secluded tree-lined grounds of Georgian mansion Woolley Hall, surrounded by several acres of landscaped gardens and parkland, yet only 3.5 miles from Maidenhead railway station (Paddington/future Crossrail). Built by Millgate Homes in 2015, this well-designed 4 bedroom, 3 bathroom family home with spacious high-ceilinged rooms finished to a superior specification throughout, features an 18ft living room with a bay window and limestone fireplace, large kitchen/breakfast room with quartz work surfaces and integrated appliances, separate utility room with internal access to the garage, and a beautiful orangery/family room with mirrored skylight and bi-fold doors leading out to the private south-facing rear garden. The 4 double bedrooms include a master bedroom with en-suite and large guest bedroom with en-suite. Access is via impressive electric gates to a private road through shared grounds and private woodland.