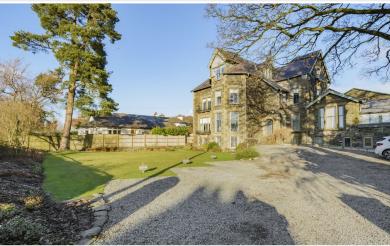

#### Description:

Lipwood is a fine traditional Lakeland building set in an enviable location within Windermere.

The entire property was extensively refurbished in 2020 and now is 6 exclusive, luxury apartments. Buckstones, No.6 was further enhanced by the current vendor by employing a professional designer for the décor and furnishings, with the majority of contents and furniture available by separate negotiation.

#### Location:

Located on Old College Lane which is only a stones throw away from the village centre on a small private lane which gives the best of both worlds being in a quiet yet central location.

Old College Lane is accessed off Ellerthwaite Square in Windermere (The lane to the side of Hackney & Leigh's offices). Proceed down the lane for a few hundred meters and Lipwood can be found on the right hand side.