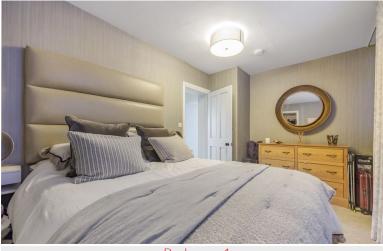

The apartment has a good sized dining kitchen with large central island and all the appliances integrated. The living room has a large bay window and cosy log burning stove, perfect for cosy evenings on the sofa. There are two good sized bedrooms, one with a fitted wardrobe and a modern house bathroom. This property is ready for the new owners to start enjoying immediately.

#### Entrance Hall

Living Room 16' 5 into bay" x 13' 3 max" (5m x 4.04m)

Kitchen/Dining Room 16' 1 max" x 15' 1 max" (4.9m x 4.6m)

Bedroom 1 13' 3 max" x 8' 10 max" (4.04m x 2.69m)

Bedroom 2 16' 2 into wardrobe" x 9' 6 max" (4.93m x 2.9m)