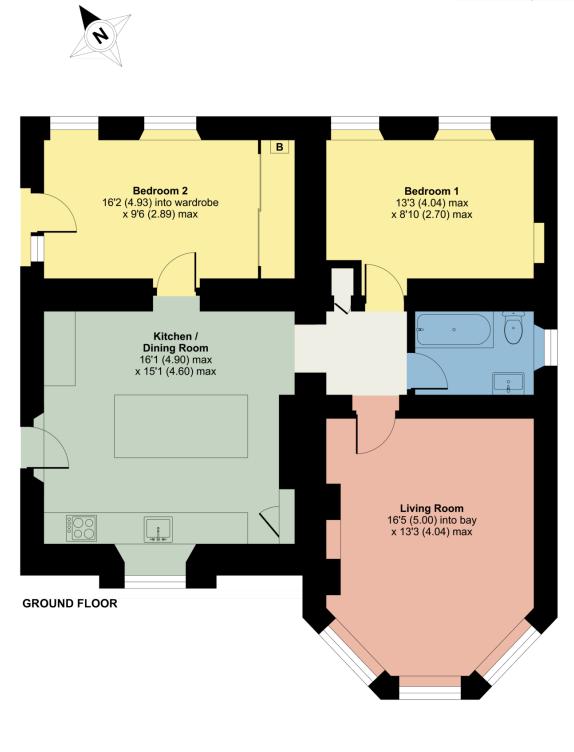

#### Entrance Hall

Living Room 16' 5 into bay" x 13' 3 max" (5m x 4.04m)

Kitchen/Dining Room 16' 1 max" x 15' 1 max" (4.9m x 4.6m)

Bedroom 1 13' 3 max" x 8' 10 max" (4.04m x 2.69m)

Bedroom 2 16' 2 into wardrobe" x 9' 6 max" (4.93m x 2.9m)

### Flat 6, Lipwood, Old College Lane, Windermere, LA23

Approximate Area = 921 sq ft / 85.5 sq m For identification only - Not to scale

Floor plan produced in accordance with RICS Property Measurement Standards incorporating International Property Measurement Standards (IPMS2 Residential). ©ntchecom 2023. Produced for Hackney & Leigh. REF: 938598