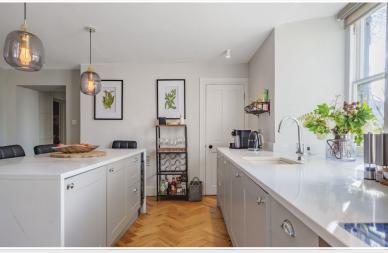

 $\square$ 

Property Reference: W5890

www.hackney-leigh.co.uk

Kitchen/Dining Room

Kitchen/Dining Room

The apartment has a good sized dining kitchen with large central island and all the appliances integrated. The living room has a large bay window and cosy log burning stove, perfect for cosy evenings on the sofa. There are two good sized bedrooms, one with a fitted wardrobe and a modern house bathroom. This property is ready for the new owners to start enjoying immediately.

#### Entrance Hall

Living Room 16' 5 into bay" x 13' 3 max" (5m x 4.04m)

Kitchen/Dining Room 16' 1 max" x 15' 1 max" (4.9m x 4.6m)

Bedroom 1 13' 3 max" x 8' 10 max" (4.04m x 2.69m)

Bedroom 2 16' 2 into wardrobe" x 9' 6 max" (4.93m x 2.9m)

A thought from the owners... The kitchen is our favourite room as it is ideal for entertaining, with such a beautiful island for friends to gather and enjoy good wine and delicious food. When we can't eat any more we move into the lounge and sit around a cosy log fire to relax in a beautifully spacious lounge... it's just perfect!