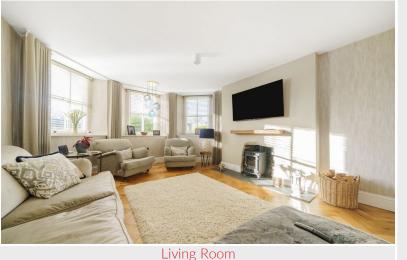

The apartment has a good sized dining kitchen with large central island and all the appliances integrated. The living room has a large bay window and cosy log burning stove, perfect for cosy evenings on the sofa. There are two good sized bedrooms, one with a fitted wardrobe and a modern house bathroom. This property is ready for the new owners to start enjoying immediately.

#### Entrance Hall

Living Room 16' 5 into bay" x 13' 3 max" (5m x 4.04m)

Kitchen/Dining Room 16' 1 max" x 15' 1 max" (4.9m x 4.6m)

Bedroom 1 13' 3 max" x 8' 10 max" (4.04m x 2.69m)

Bedroom 2 16' 2 into wardrobe" x 9' 6 max" (4.93m x 2.9m)