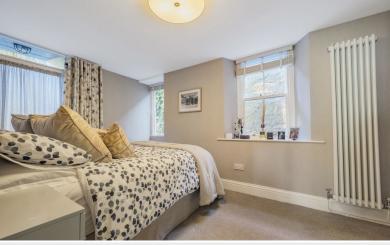

The apartment has a good sized dining kitchen with large central island and all the appliances integrated. The living room has a large bay window and cosy log burning stove, perfect for cosy evenings on the sofa. There are two good sized bedrooms, one with a fitted wardrobe and a modern house bathroom. This property is ready for the new owners to start enjoying immediately.

#### Entrance Hall

Living Room 16' 5 into bay" x 13' 3 max" (5m x 4.04m)

Kitchen/Dining Room 16' 1 max" x 15' 1 max" (4.9m x 4.6m)

Bedroom 1 13' 3 max" x 8' 10 max" (4.04m x 2.69m)

Bedroom 2 16' 2 into wardrobe" x 9' 6 max" (4.93m x 2.9m)