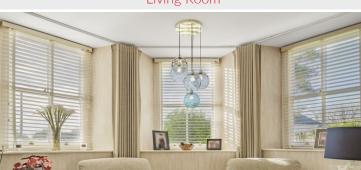

The apartment has a good sized dining kitchen with large central island and all the appliances integrated. The living room has a large bay window and cosy log burning stove, perfect for cosy evenings on the sofa. There are two good sized bedrooms, one with a fitted wardrobe and a modern house bathroom. This property is ready for the new owners to start enjoying immediately.

#### Entrance Hall

Living Room 16' 5 into bay" x 13' 3 max" (5m x 4.04m)

Kitchen/Dining Room 16' 1 max" x 15' 1 max" (4.9m x 4.6m)

Bedroom 1 13' 3 max" x 8' 10 max" (4.04m x 2.69m)

Bedroom 2 16' 2 into wardrobe" x 9' 6 max" (4.93m x 2.9m)