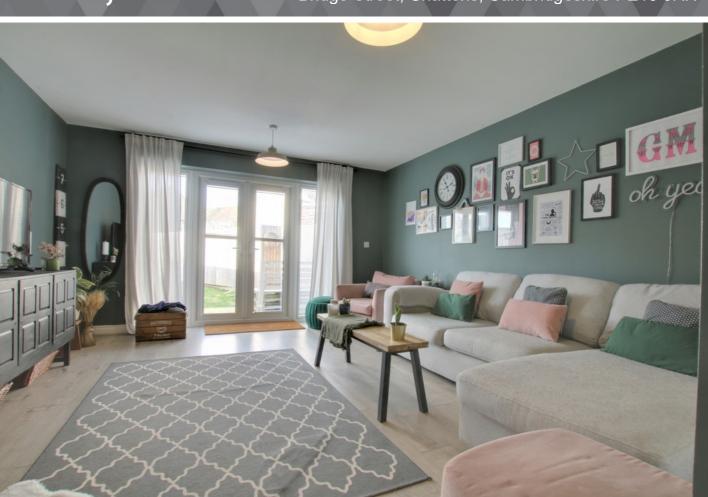

LIVING ROOM 4.53m (14'10") x 4.09m (13'5") Double doors out to garden with full length windows to each side, laminate flooring.

FIRST FLOOR

LANDING Window to front, stairs.

BEDROOM 2 4.08m (13'5") x 3.19m (10'6") Two windows to rear.