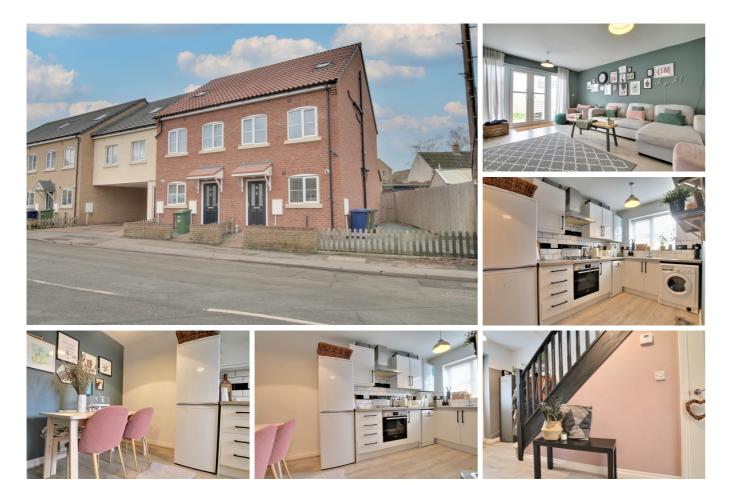

## Offers in Region of £230,000

To arrange a viewing call us now on 01354 694900

Simply stunning, this deceptively spacious three bedroom semi detached house is beautifully presented throughout and has a good size rear garden plus two allocated parking spaces.

The accommodation comprises kitchen/diner, spacious living room and cloakroom to the ground floor, on the first floor there are two double bedrooms and the family bathroom and on the second floor is the master bedroom with en-suite shower room.

### GROUND FLOOR

HALL Stairs rising to first floor, laminate flooring.

WC Fitted with a low level WC and hand wash basin.

KITCHEN/DINER

4.72m (15'6") x 2.00m (6'7") Fitted with a modern range of wall and base units housing single electric oven and four ring gas hob with extractor hood over, space for fridge/freezer, plumbing for washing machine and dishwasher, wall mounted gas boiler, window to front.

LIVING ROOM 4.53m (14'10") x 4.09m (13'5") Double doors out to garden with full length windows to each side, laminate flooring.

FIRST FLOOR

LANDING Window to front, stairs.

BEDROOM 2 4.08m (13'5") x 3.19m (10'6") Two windows to rear.