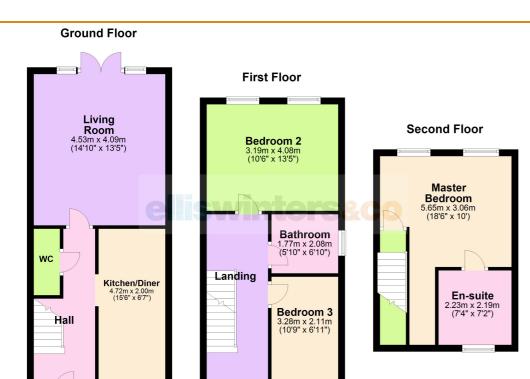

### GROUND FLOOR

HALL Stairs rising to first floor, laminate flooring.

WC Fitted with a low level WC and hand wash basin.

KITCHEN/DINER

4.72m (15'6") x 2.00m (6'7") Fitted with a modern range of wall and base units housing single electric oven and four ring gas hob with extractor hood over, space for fridge/freezer, plumbing for washing machine and dishwasher, wall mounted gas boiler, window to front.

LIVING ROOM 4.53m (14'10") x 4.09m (13'5") Double doors out to garden with full length windows to each side, laminate flooring.

FIRST FLOOR

LANDING Window to front, stairs.

BEDROOM 2 4.08m (13'5") x 3.19m (10'6") Two windows to rear.

BEDROOM 3 3.28m (10'9") x 2.11m (6'11") Window to front.

BATHROOM Fitted with a panelled bath which has mixer tap shower, low level WC and hand wash basin set within vanity unit. Window to side.

SECOND FLOOR

MASTER BEDROOM 5.65m (18'6") x 3.06m (10') Two windows to rear, sloping ceiling.

EN-SUITE Fitted with a single shower cubicle which has electric shower, low level WC and hand wash basin set within vanity unit. Window to front.

Ellis Winters has not tested any apparatus, equipment fitting or services and so cannot verify that they are in working order. The buyer is advised to obtain verification from their solicitor or surveyor. Floor plans are for representational purposes only and are not to scale.