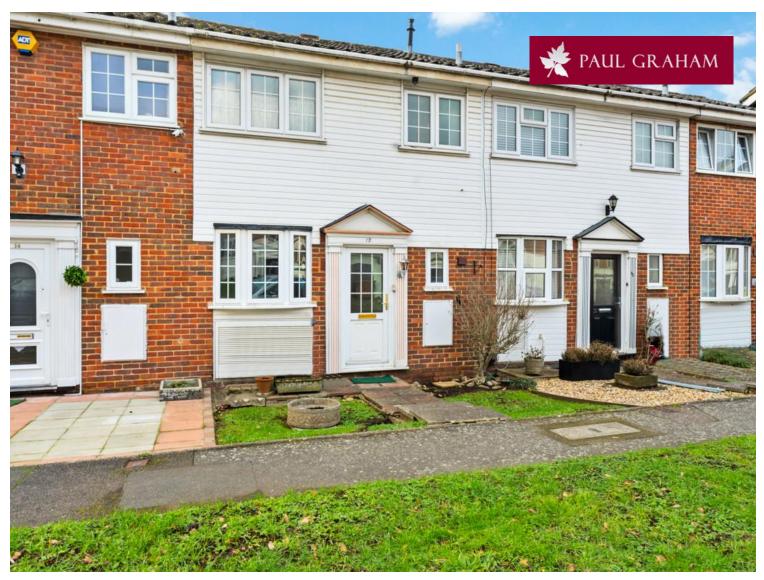

12 Freshwood Way, South Wallington, Surrey, SM6 0RL | £440,000 Freehold

Paul Graham are pleased to market this 3 bedroom terraced house, situated on a quiet residential road in South Wallington. Features include a ground floor WC, 15 ft reception room, 3 bedroom and 1st floor family bathroom, the property also has a garage en-bloc, front and rear gardens. offered to the market with no chain.