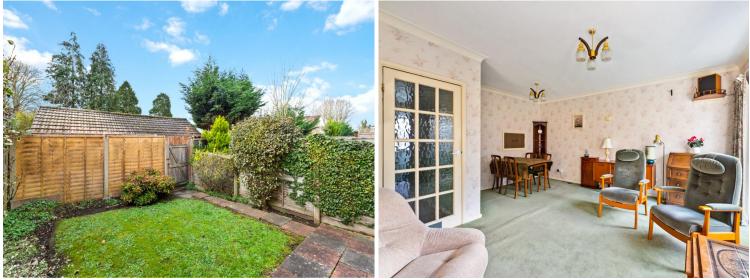

### **CLOAKROOM**

**KITCHEN** 10' 5" x 6' 6" (3.18m x 1.98m)

**RECEPTION ROOM** 15' 4" x 15' 2" (4.67m x 4.62m)

**LANDING** 

**BEDROOM 1** 12' 11" x 8' 9" (3.94m x 2.67m)

**BEDROOM 2** 11' 2" x 7' 11" (3.4m x 2.41m)