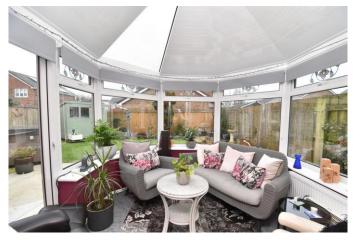

- Luxurious Masterclass kitchen installed 2021
- Recently refurbished shower room
- Conservatory with heating & insulated roof
- Sought after location within easy reach of mainline train station & A1 trunk road

youngsRPS - Northallerton 01609 773004

An Internal inspection of this beautifully presented property is recommended in order to appreciate the quality of the accommodation available. The hallway has stairs rising to the first floor, an understairs cupboard, access to the garage & downstairs WC. The sitting room has a homely feel with an electric stove set within a brick-built fireplace with stone hearth & timber mantel over. A high-end Masterclass open plan kitchen /dining room was installed in 2021 which has a range of wall & floor units, guartz worksurfaces & appliances include a Bosch double oven & microwave, induction hob with contemporary style extractor over & an integrated dishwasher. An archway leads through to a practical utility room with space for a fridge freezer, plumbing for a washing machine, Vaillant gas combi boiler & an exit door to the rear garden. The third reception room is a stylish conservatory which has the benefit of an insulated roof & heating so can be used all year round & overlooks the rear garden. To the first floor, the landing has loft access which is part boarded & has a pulldown ladder. There are four bedrooms, the principal room having a walk-in dressing area together with an en-suite shower room with electric shower & the second bedroom has a range of mirror fronted built-in wardrobes. The fully tiled family shower room was refurbished in 2019 with a double enclosure, mains thermostatic shower, WC with concealed cistern & vanity basin. Externally, the front garden is laid mainly to lawn. There is a