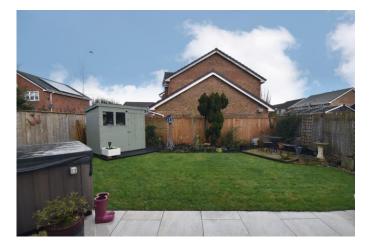

newly laid double width resin bonded driveway leading to an integral single garage with roller shutter door, power & light. A gate gives access to a delightful rear garden which is enclosed by timber fencing, has a lawned area, well-planted decorative borders & a garden shed. The garden is perfect for alfresco entertaining with an extensive, recently added sun terrace, together with hot tub.