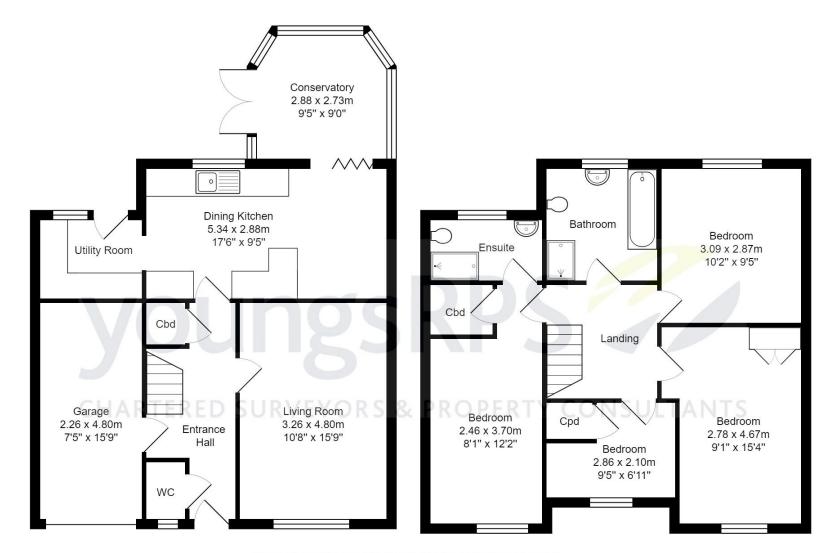

youngsRPS - Northallerton 01609 773004

An Internal inspection of this beautifully presented property is recommended in order to appreciate the quality of the accommodation available. The hallway has stairs rising to the first floor, an understairs cupboard, access to the garage & downstairs WC. The sitting room has a homely feel with an electric stove set within a brick-built fireplace with stone hearth & timber mantel over. A high-end Masterclass open plan kitchen /dining room was installed in 2021 which has a range of wall & floor units, guartz worksurfaces & appliances include a Bosch double oven & microwave, induction hob with contemporary style extractor over & an integrated dishwasher. An archway leads through to a practical utility room with space for a fridge freezer, plumbing for a washing machine, Vaillant gas combi boiler & an exit door to the rear garden. The third reception room is a stylish conservatory which has the benefit of an insulated roof & heating so can be used all year round & overlooks the rear garden. To the first floor, the landing has loft access which is part boarded & has a pulldown ladder. There are four bedrooms, the principal room having a walk-in dressing area together with an en-suite shower room with electric shower & the second bedroom has a range of mirror fronted built-in wardrobes. The fully tiled family shower room was refurbished in 2019 with a double enclosure, mains thermostatic shower, WC with concealed cistern & vanity basin. Externally, the front garden is laid mainly to lawn. There is a

newly laid double width resin bonded driveway leading to an integral single garage with roller shutter door, power & light. A gate gives access to a delightful rear garden which is enclosed by timber fencing, has a lawned area, well-planted decorative borders & a garden shed. The garden is perfect for alfresco entertaining with an extensive, recently added sun terrace, together with hot tub.