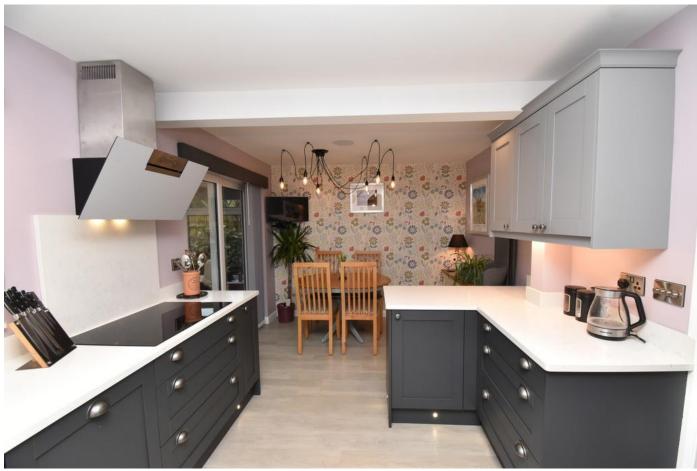

- Luxurious Masterclass kitchen installed 2021
- Recently refurbished shower room
- Conservatory with heating & insulated roof
- Sought after location within easy reach of mainline train station & A1 trunk road

youngsRPS - Northallerton 01609 773004

An Internal inspection of this beautifully presented property is recommended in order to appreciate the quality of the accommodation available. The hallway has stairs rising to the first floor, an understairs cupboard, access to the garage & downstairs WC. The sitting room has a homely feel with an electric stove set within a brick-built fireplace with stone hearth & timber mantel over. A high-end Masterclass open plan kitchen /dining room was installed in 2021 which has a range of wall & floor units, guartz worksurfaces & appliances include a Bosch double oven & microwave, induction hob with contemporary style extractor over & an integrated dishwasher. An archway leads through to a practical utility room with space for a fridge freezer, plumbing for a washing machine, Vaillant gas combi boiler & an exit door to the rear garden. The third reception room is a stylish conservatory which has the benefit of an insulated roof & heating so can be used all year round & overlooks the rear garden. To the first floor, the landing has loft access which is part boarded & has a pulldown ladder. There are four bedrooms, the principal room having a walk-in dressing area together with an en-suite shower room with electric shower & the second bedroom has a range of mirror fronted built-in wardrobes. The fully tiled family shower room was refurbished in 2019 with a double enclosure, mains thermostatic shower, WC with concealed cistern & vanity basin. Externally, the front garden is laid mainly to lawn. There is a