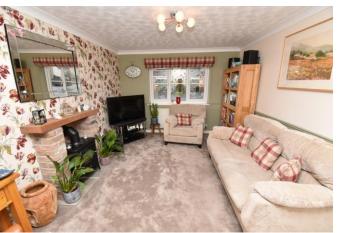

youngsRPS - Northallerton 01609 773004

An Internal inspection of this beautifully presented property is recommended in order to appreciate the quality of the accommodation available. The hallway has stairs rising to the first floor, an understairs cupboard, access to the garage & downstairs WC. The sitting room has a homely feel with an electric stove set within a brick-built fireplace with stone hearth & timber mantel over. A high-end Masterclass open plan kitchen /dining room was installed in 2021 which has a range of wall & floor units, guartz worksurfaces & appliances include a Bosch double oven & microwave, induction hob with contemporary style extractor over & an integrated dishwasher. An archway leads through to a practical utility room with space for a fridge freezer, plumbing for a washing machine, Vaillant gas combi boiler & an exit door to the rear garden. The third reception room is a stylish conservatory which has the benefit of an insulated roof & heating so can be used all year round & overlooks the rear garden. To the first floor, the landing has loft access which is part boarded & has a pulldown ladder. There are four bedrooms, the principal room having a walk-in dressing area together with an en-suite shower room with electric shower & the second bedroom has a range of mirror fronted built-in wardrobes. The fully tiled family shower room was refurbished in 2019 with a double enclosure, mains thermostatic shower, WC with concealed cistern & vanity basin. Externally, the front garden is laid mainly to lawn. There is a