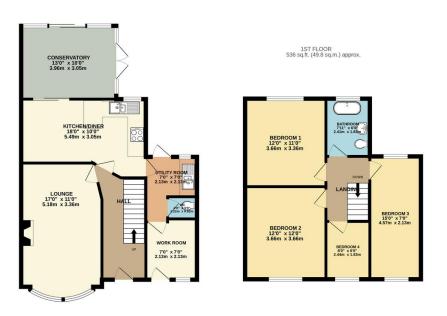

## **Property Summary**

This extended and much improved four bedroom semi detached family home offers open front views and is located Wigston. The accommodation comprises of main entrance hall, lounge, refurbished kitchen and diner, conservatory, utility room, ground floor work room and WC. Landing to four bedrooms and refitted bathroom, front and rear landscaped gardens, ample off road parking. Internal inspection comes highly recommended.

**EPC TO FOLLOW.** 

GROUND FLOOR 683 sq.ft. (63.4 sq.m.) approx

- Extended Family Home
- Much Improved Throughout
- Four Bedrooms
- Highly Desirable Location
- Open Front Views
- Refitted Kitchen
- Refurbished Bathroom
- Cons ervatory