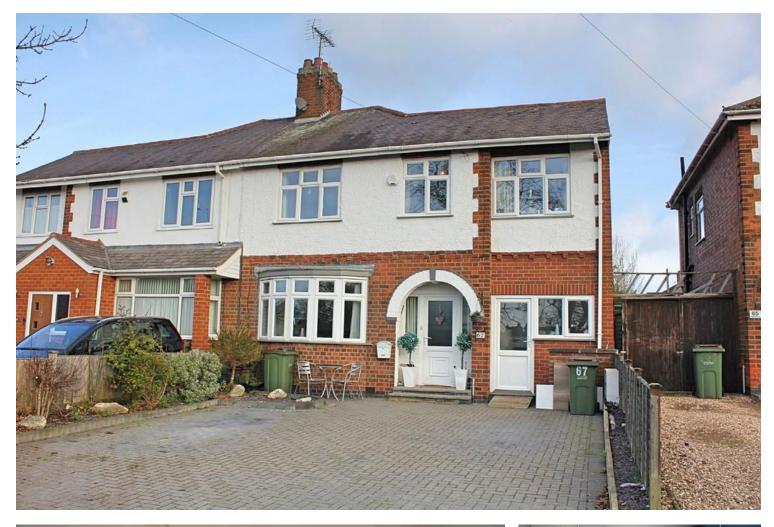

## Offers Over £300,000

Semi-Detached House

## **Property Summary**

This extended and much improved four bedroom semi detached family home offers open front views and is located Wigston. The accommodation comprises of main entrance hall, lounge, refurbished kitchen and diner, conservatory, utility room, ground floor work room and WC. Landing to four bedrooms and refitted bathroom, front and rear landscaped gardens, ample off road parking. Internal inspection comes highly recommended.

**EPC TO FOLLOW.** 

GROUND FLOOR 683 sq.ft. (63.4 sq.m.) approx

- Extended Family Home
- Much Improved Throughout
- Four Bedrooms
- Highly Desirable Location
- Open Front Views
- Refitted Kitchen
- Refurbished Bathroom
- Cons ervatory