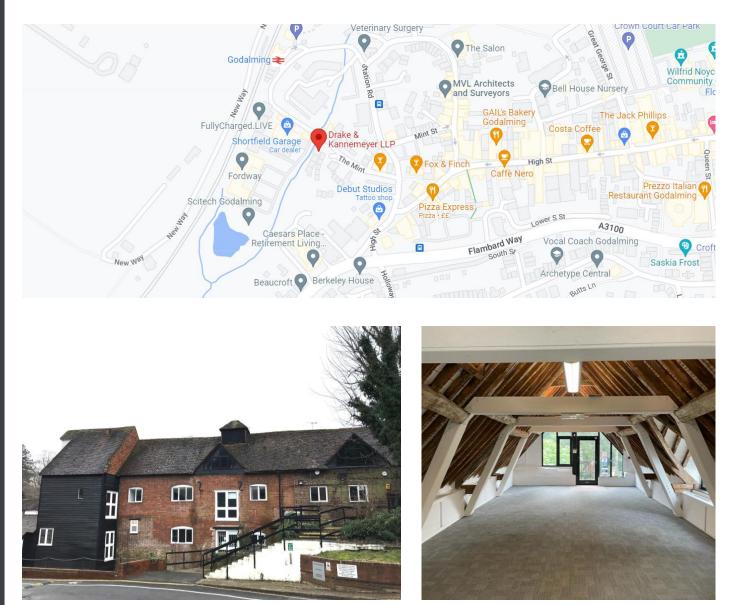

#### LOCATION

The Old Mill is situated at the entrance to The Old Mill Business Complex. The property is located a short walk from Godalming High Street and within a 1-minute walk from Godalming Station, which provides regular mainline services to London Waterloo.

#### DESCRIPTION

The Old Mill is a three-storey character office building which retains many of its original features and provides quality offices, accessed via external steps over the mill stream with the mill race below.