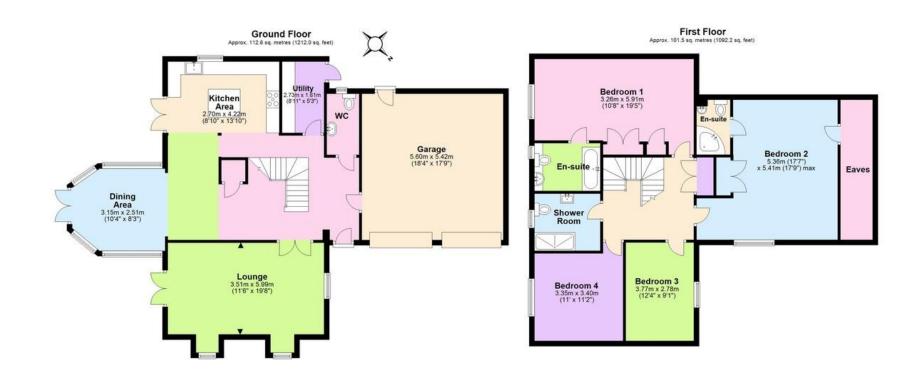

Total area: approx. 214.1 sq. metres (2304.2 sq. feet)
These drawings are for representational purposes only. Drawn by Brian Blunden.
Plan produced using PlanUp.