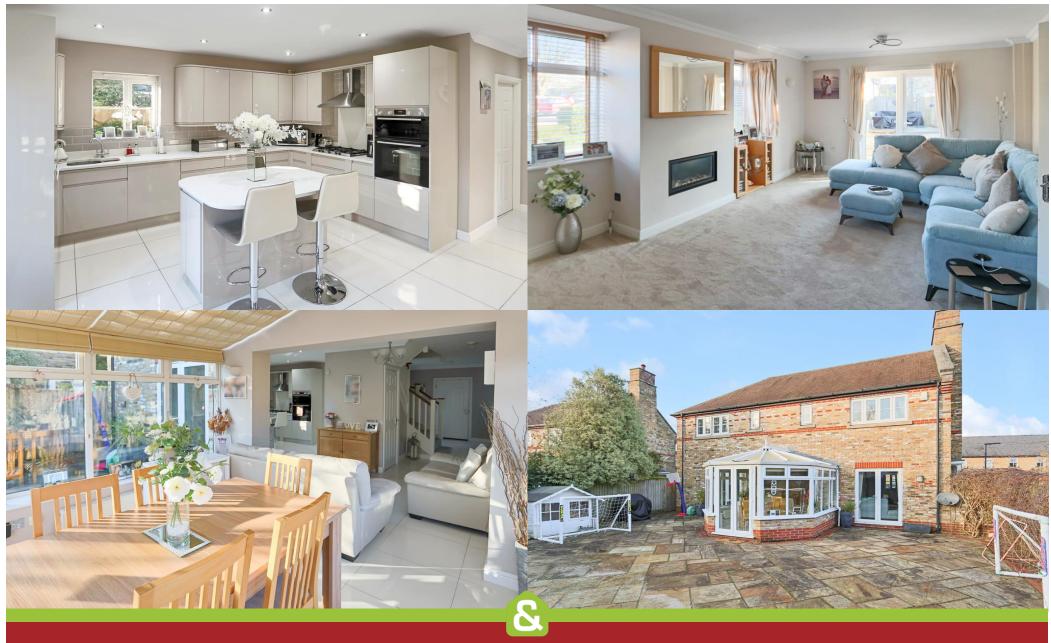

A fantastic opportunity to purchase this light and spacious modern Detached Family Home set in a quiet and most convenient location offering Four Bedrooms, two with Ensuite Bathrooms, Family Shower Room and Downstairs Cloakroom. There is a spacious Lounge, excellent storage space throughout the property and an excellent Fitted Kitchen / Breakfast Room leading round into the open plan Conservatory overlooking the hard Landscaped Level Rear Garden. Externally the property boasts a Driveway providing off-street Parking for two cars and a Double Garage with direct access from the house. It has Gas Central Heating with a 'MEGAFLO' System and Double Glazed Windows throughout. Internal Viewing is highly recommended of this wonderfully presented home.

- Modern Detached Family Home
- Four Bedrooms
- Two En-suites & Family Shower Room
- Downstairs Cloakroom
- Superb Fitted Kitchen / Breakfast Room
- Open Plan Conservatory
- Spacious Lounge
- Gas Central Heating with 'Megaflo' System
- Hard Landscaped Level Rear Garden
- Driveway & Double Garage