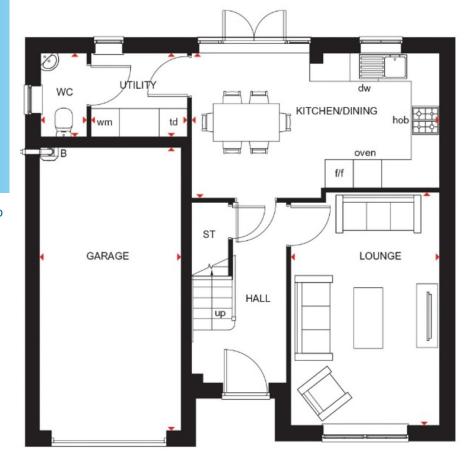

## **Baynton Close**, Westbury

Detached House, 4 bedroom, 3 bathroom

£1,600 pcm

Date available: 1st April 2024 Deposit: £1,845 Unfurnished Council Tax band: E

- Stunning four bedroom detached house
- Gas central heating & double glazing
- Living room
- Kitchen/family room
- Utility room
- Principal bedroom with en-