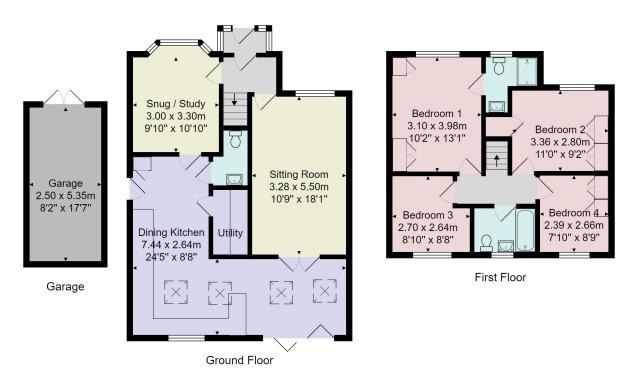

# FLOOR PLAN

Total Area: 118.9 m<sup>2</sup> ... 1279 ft<sup>2</sup> (excluding garage)

All measurements are approximate and for display purposes only. No liability is accepted by either the agency or Box Property Solutions Ltd as to the exact measurements of the rooms. Box Property Solutions Ltd retains the copyright on this plan and allows agents to use it with agreed permission.