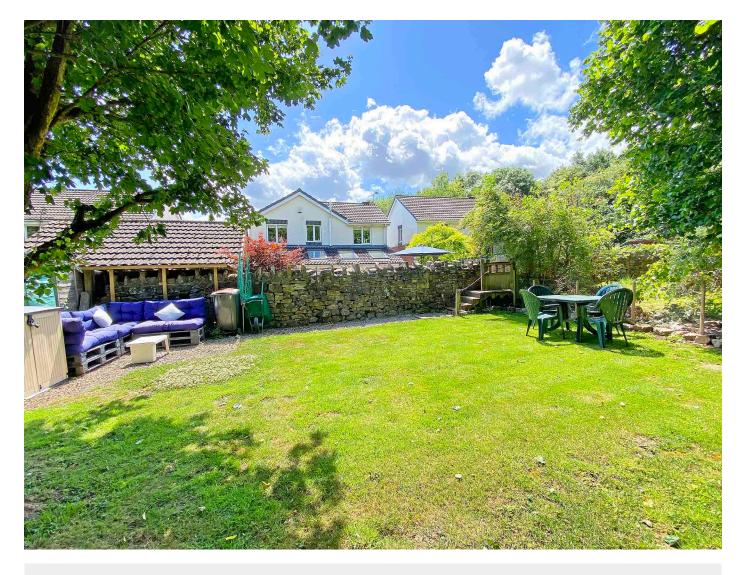

#### Outside

Parking for a single car to the front. Driveway to the side provides further parking for two cars and leads to a single garage. Also to the side of the house there is a large lean-to shed with electricity. To the rear of the property there is an attractive lawned garden with a patio and decked sitting area enjoying a private aspect to the rear overlooking the adjoining woodland.