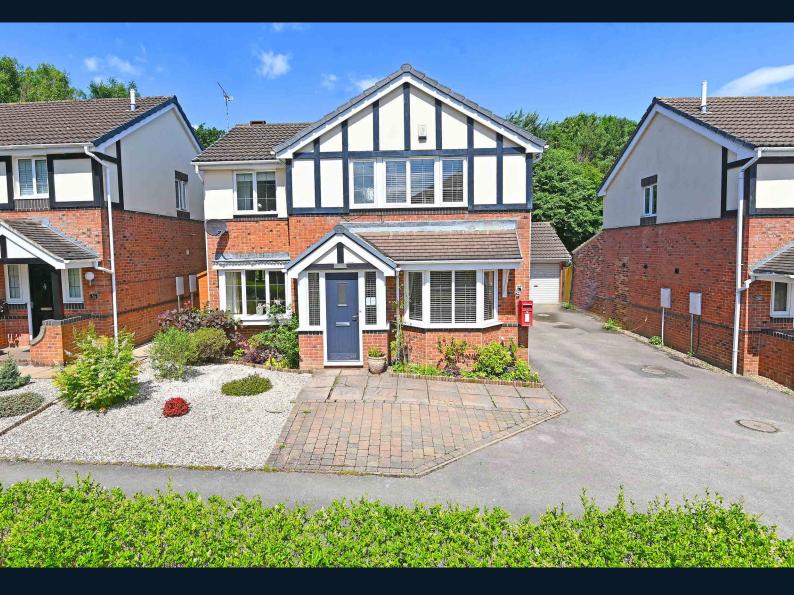

## 54 HEATHER WAY,

Harrogate, HG3 2SH

A spacious and beautifully presented four bedroom detached house enjoying a delightful position at the head of a quiet cul-de-sac with an attractive aspect to the rear overlooking the adjoining woodland. A drive provides parking for three cars.

#### Outside

Parking for a single car to the front. Driveway to the side provides further parking for two cars and leads to a single garage. Also to the side of the house there is a large lean-to shed with electricity. To the rear of the property there is an attractive lawned garden with a patio and decked sitting area enjoying a private aspect to the rear overlooking the adjoining woodland.