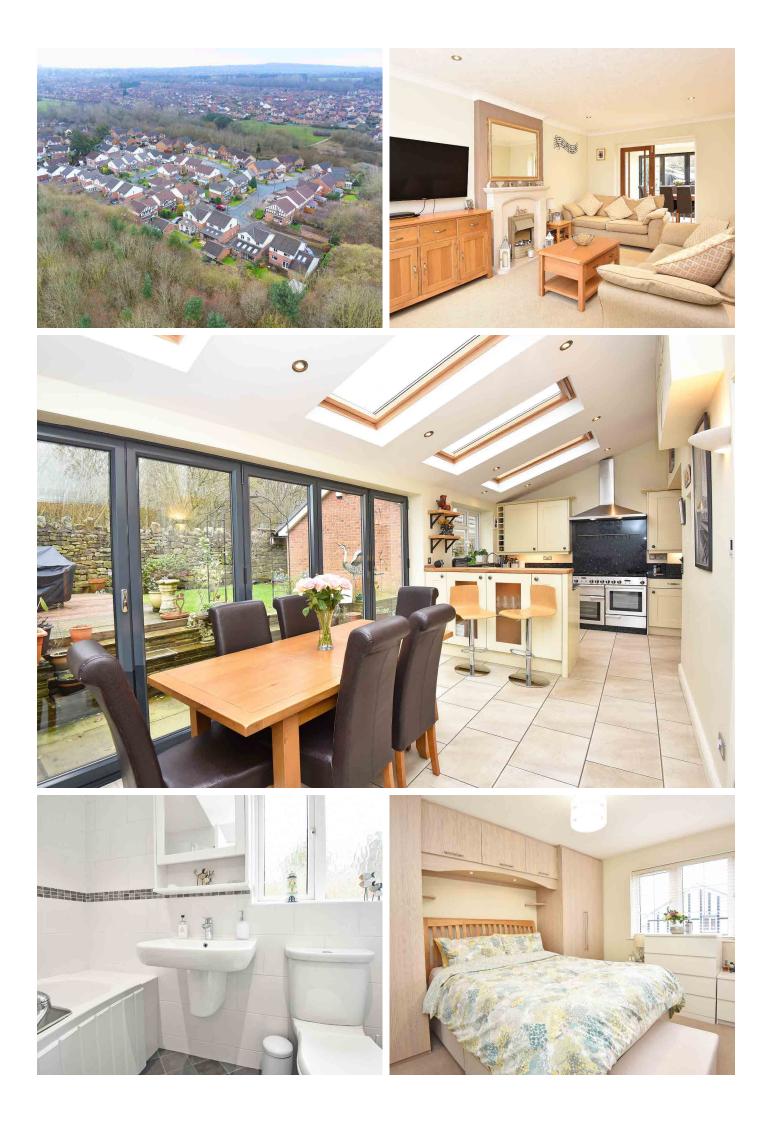

#### SITTING ROOM

A spacious reception room with window to front and glazed doors leading to the dining kitchen. Attractive fireplace with electric fire.

#### **DINING KITCHEN**

A stunning L-shaped dining kitchen with skylight windows, together with windows and bi-folding glazed doors overlooking the garden. Spacious dining area with tiled flooring and under-floor heating. The kitchen comprises a range of modern wall and base units with granite worktop, point for double cooker and integrated dishwasher.

#### BATHROOM

A modern white suite with WC, washbasin, and bath with shower above. Heated towel rail and window to rear.

### FIRST FLOOR

BEDROOM 1

A double bedroom with fitted wardrobes and window to front.