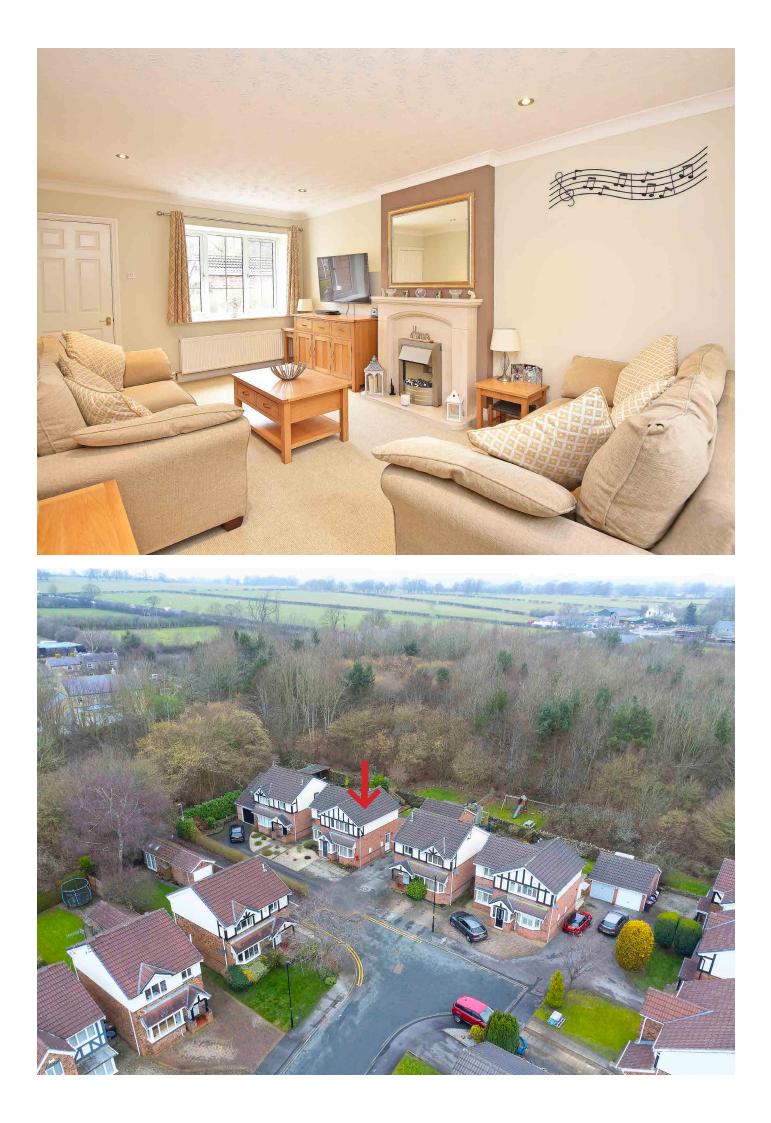

#### SITTING ROOM

A spacious reception room with window to front and glazed doors leading to the dining kitchen. Attractive fireplace with electric fire.

The property is situated in a quiet position close to beautiful open countryside yet is close to excellent nearby amenities and Harrogate town centre.

Sitting Room · Snug / Study · Dining Kitchen · Utility Room · Cloakroom