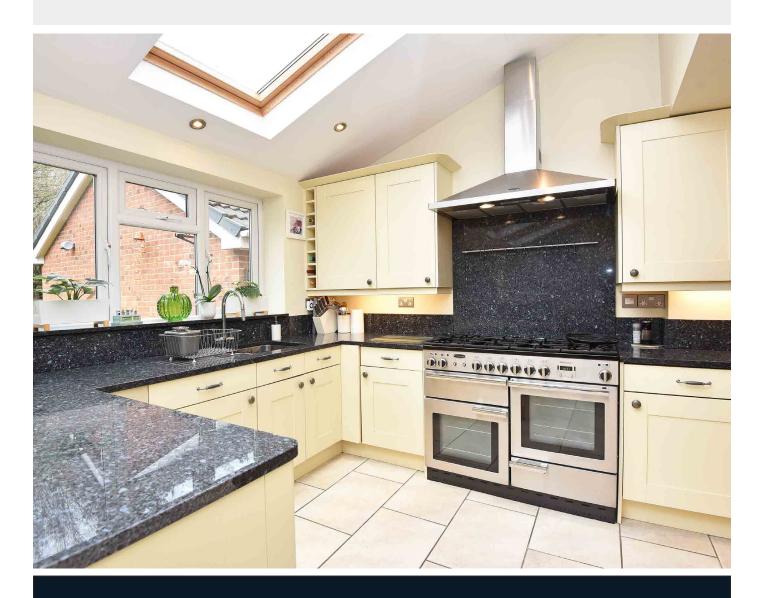

#### **DINING KITCHEN**

A stunning L-shaped dining kitchen with skylight windows, together with windows and bi-folding glazed doors overlooking the garden. Spacious dining area with tiled flooring and under-floor heating. The kitchen comprises a range of modern wall and base units with granite worktop, point for double cooker and integrated dishwasher.