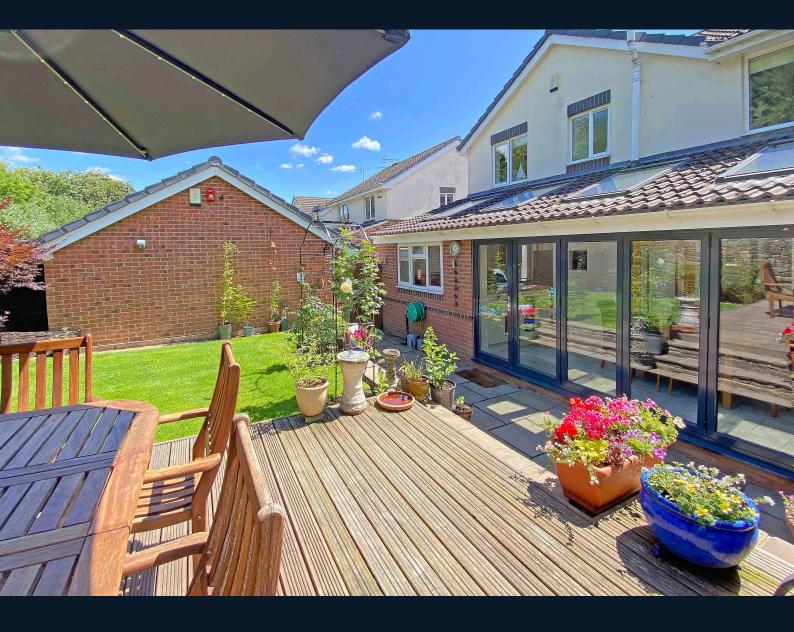

#### Outside

Parking for a single car to the front. Driveway to the side provides further parking for two cars and leads to a single garage. Also to the side of the house there is a large lean-to shed with electricity. To the rear of the property there is an attractive lawned garden with a patio and decked sitting area enjoying a private aspect to the rear overlooking the adjoining woodland.