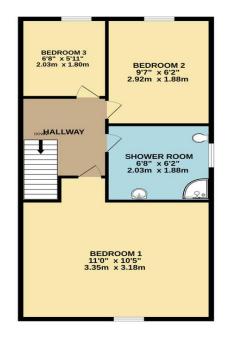

- Three Bedroom Home
- Newly Renovated
- Potential to Extend
- Good Transport Links
- Close to all Major
  Amenities

GROUND FLOOR 927 sq.ft. (86.1 sq.m.) approx.

KITCHEN 12'5" x 9'4" 3.78m x 2.84m RECEPTION 15'4" x 12'4" 4.67m x 3.76m 1ST FLOOR 859 sq.ft. (79.8 sq.m.) approx.

TOTAL FLOOR AREA: 1786 sq.ft. (165.9 sq.m.) approx. While every attempt has been made to ensure the accuracy of the floorplan contained here, measurements doors, undown, norms and any other frams are approximate and to responsibility is taken for any error, emission or mis-statement. This plan is for illustrative purposes only and should be used as such by any minimum or mis-statement. This plan is for illustrative purposes only and should be used as such by any minimum or mis-statement. This plan is for illustrative purposes on the entities of an or guarantee