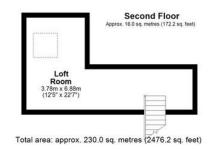

## 5 Bedroom Detached

High Street, North Swindon

- FIVE DOUBLE BEDROOMS
- NO ONW ARD CHAIN
- SUBSTANTIAL FAMILY HOME IN EXCESS OF 2400sqft
- CONSERVATORY

Positioned within the desirable area of Haydon Wick is this substantial detached home offering flexible and spacious living accommodation throughout. Comprising four reception rooms, beautifully designed kitchen, separate utility area and conservatory the property further benefits from well-maintained gardens, ample parking for several vehicles and garage. On the ground floor you will find spacious living accommodation made up by large living room/dining room with patio doors leading to the conservatory providing further access to the rear garden. Further accommodation includes large family room featuring bay window, kitchen complete with centre island. Furthermore, there is a downstairs wc and separate utility room providing access to the integral garage and rear garden. The first floor comprises four double bedrooms of which one is currently arranged as a bedsit with a separate access offering potential for additional income. Family bathroom suite and a further single bedroom.