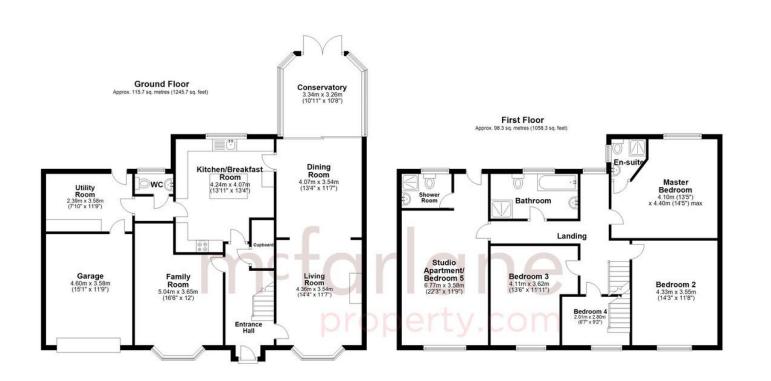

## 5 Bedroom Detached

High Street, North Swindon

- FIVE DOUBLE BEDROOMS
- NO ONW ARD CHAIN
- SUBSTANTIAL FAMILY HOME IN EXCESS OF 2400sqft
- CONSERVATORY

Positioned within the desirable area of Haydon Wick is this substantial detached home offering flexible and spacious living accommodation throughout. Comprising four reception rooms, beautifully designed kitchen, separate utility area and conservatory the property further benefits from well-maintained gardens, ample parking for several vehicles and garage. On the ground floor you will find spacious living accommodation made up by large living room/dining room with patio doors leading to the conservatory providing further access to the rear garden. Further accommodation includes large family room featuring bay window, kitchen complete with centre island. Furthermore, there is a downstairs wc and separate utility room providing access to the integral garage and rear garden. The first floor comprises four double bedrooms of which one is currently arranged as a bedsit with a separate access offering potential for additional income. Family bathroom suite and a further single bedroom.