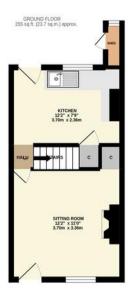

## **ROOM DIMENSIONS**

2 SUNNY PATCH Ground Floor SITTING ROOM 12'2" x 11'0" HALL 2'5 x 2'5" KITCHEN 12'2" x 7'9" First Hoor BEDROOM 12'4" x 10'1" LANDING 2'4" x 2'6" BATHROOM 12'4" x 8'10" Outside SHED 1'10" x 4'5"