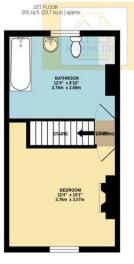

2-3 Sunny Patch, School Lane, Chew Stoke, Bristol, BS40 8UY

1ST FLOOR 255 sq.ft. (23.7 sq.m.) approx.

BATHROOM 12'4" x 8'10" 3.76m x 2.69e

T

BEDROOM 12'4" x 10'1" 3.76m x 3.07m

- Period Terrace Cottages, c1720 •
- In Need of Renovation •
- Picturesque Village Centre Location •
- Front Courtyard Gardens •
- Rear Level Gardens •

## **ROOM DIMENSIONS**

2 SUNNY PATCH Ground Floor SITTING ROOM 12'2" x 11'0" HALL 2'5 x 2'5" KITCHEN 12'2" x 7'9" First Hoor BEDROOM 12'4" x 10'1" LANDING 2'4" x 2'6" BATHROOM 12'4" x 8'10" Outside SHED 1'10" x 4'5"