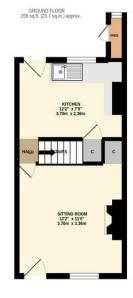

**3 SUNNY PATCH** Ground Floor SITTING ROOM 12'2" x 11'0" HALL 2'5" x 2'5" KITCHEN 12'2" x 11'0" First Floor BEDROOM 11'9" x 10'1" BATHROOM 12'2" x 8'0" LANDING 2'9" x 3'0" Outside LOO 2'2" x 4'5"