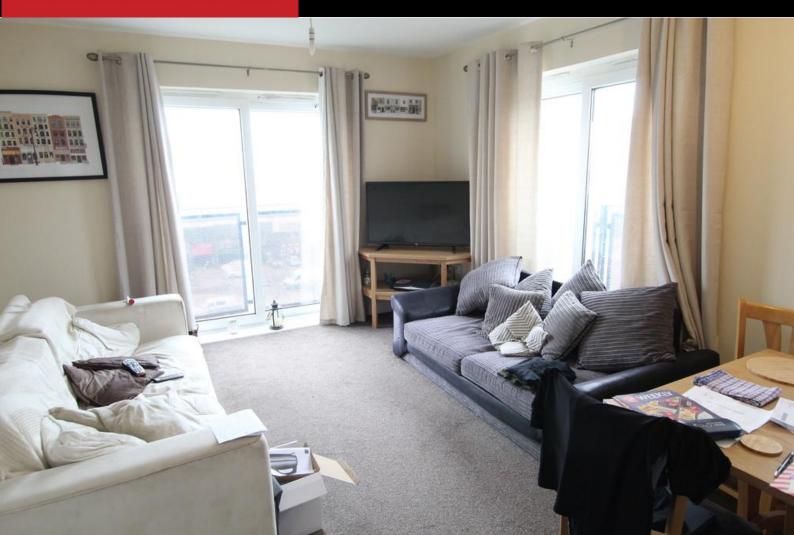

## LOUNGE

15' 3" x 12' 2" (4.67m x 3.73m) **KITCHEN** 10' 2" x 6' 5" (3.12m x 1.96m) **BEDROOM 1** 12' 9" x 8' 5" (3.89m x 2.59m) **BEDROOM 2** 10' 2" x 8' 5" (3.12m x 2.59m)

%epcGraph c 1 304%

www.chiswellandco.com alex@chiswellandco.com 01202 265 030