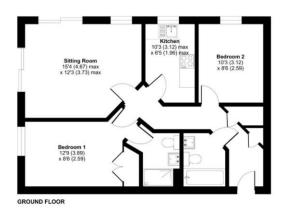

## LOUNGE

15' 3" x 12' 2" (4.67m x 3.73m) **KITCHEN** 10' 2" x 6' 5" (3.12m x 1.96m) **BEDROOM 1** 12' 9" x 8' 5" (3.89m x 2.59m) **BEDROOM 2** 10' 2" x 8' 5" (3.12m x 2.59m)

%epcGraph c 1 304%

www.chiswellandco.com alex@chiswellandco.com 01202 265 030