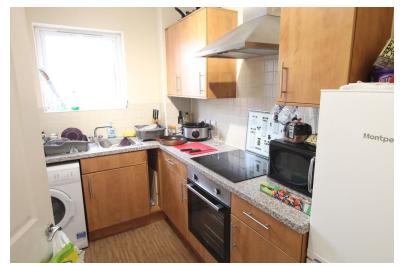

## LOUNGE

15' 3" x 12' 2" (4.67m x 3.73m) **KITCHEN** 10' 2" x 6' 5" (3.12m x 1.96m) **BEDROOM 1** 12' 9" x 8' 5" (3.89m x 2.59m) **BEDROOM 2** 10' 2" x 8' 5" (3.12m x 2.59m)

%epcGraph c 1 304%

www.chiswellandco.com alex@chiswellandco.com 01202 265 030