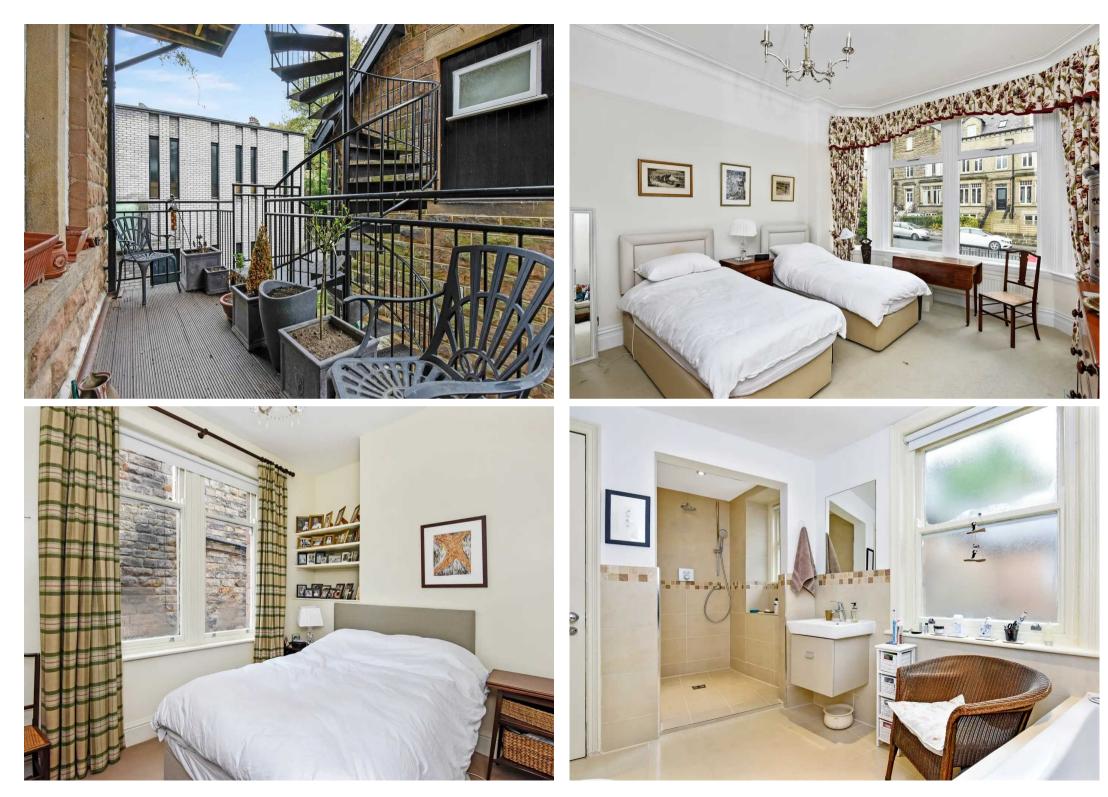

#### 1a St. Marys Walk, Harrogate

This magnificent ground floor two bedroom apartment forming part of Victorian villa that occupies a most desirable position within a short walk from the town centre and Stray Parkland, benefits from having a parking space and private balcony to the rear. Council Tax band: B

Tenure: Share of Freehold

- GROUND FLOOR
- PRIVATE BALCONY
- TWO DOUBLE BEDROOMS
- ALLOCATED PARKING SPACE
- CLOSE TO TOWN CENTRE
- CLOSE TO STRAY