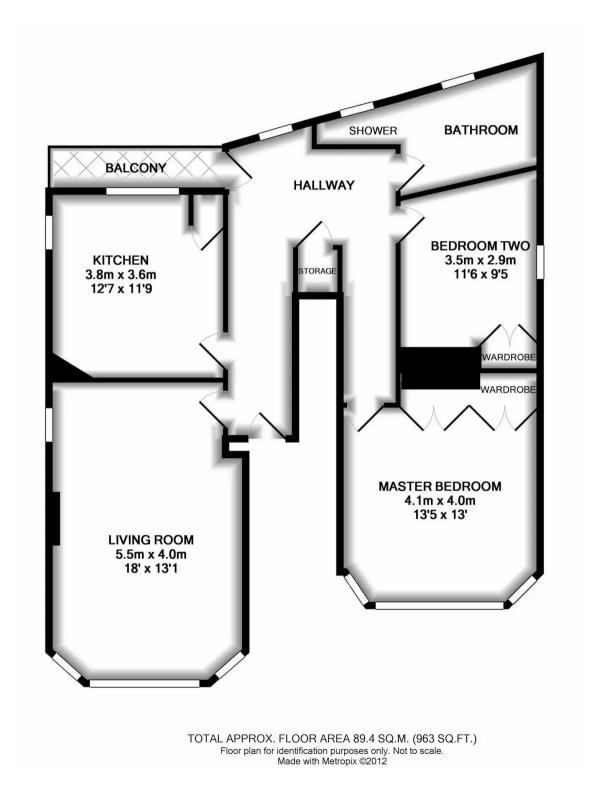

#### 1a St. Marys Walk, Harrogate

This magnificent ground floor two bedroom apartment forming part of Victorian villa that occupies a most desirable position within a short walk from the town centre and Stray Parkland, benefits from having a parking space and private balcony to the rear. Council Tax band: B

Tenure: Share of Freehold

- GROUND FLOOR
- PRIVATE BALCONY
- TWO DOUBLE BEDROOMS
- ALLOCATED PARKING SPACE
- CLOSE TO TOWN CENTRE
- CLOSE TO STRAY