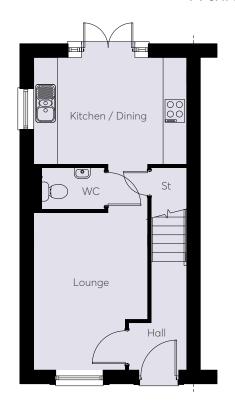

# TETFORD

A three bedroom semi-detached townhouse





## THE TETFORD

### A three bedroom semi-detached townhouse







#### **Ground Floor**

Kitchen / Dining 3.89m x 2.72m Lounge 4.00m x 2.90m

#### First Floor

12'9" x 8'11"

13'1" x 9'6"

Bedroom 2 3.89m x 2.56m Bedroom 3 3.89m x 3.02m

#### 12'9" x 8'5" 12'9" x 9'11"

#### **Second Floor**

Bedroom 1 3.89m x 2.93m

12'9" x 9'7"



Reduced ceiling height



These images are designed to give an impression of the development and our housetypes - they may not reflect a specific plot and do not form part of any contract. Final finishes, landscaping and detail will vary. This information has been provided in good faith, however all layouts and measurements are approximate only. Dimensions are taken to the maximum. Some house types include areas of reduced headroom. Bathroom and kitchen layouts are indicative only and designs may change due to our proce