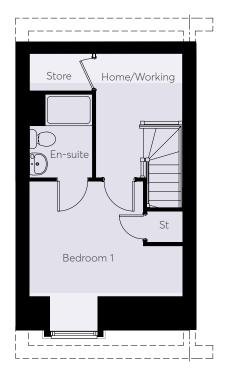

#### **Second Floor**

Bedroom 1 3.89m x 2.93m

12'9" x 9'7"

Reduced ceiling height

These images are designed to give an impression of the development and our housetypes - they may not reflect a specific plot and do not form part of any contract. Final finishes, landscaping and detail will vary. This information has been provided in good faith, however all layouts and measurements are approximate only. Dimensions are taken to the maximum. Some house types include areas of reduced headroom. Bathroom and kitchen layouts are indicative only and designs may change due to our process of continuous product development. Images used in marketing materials may be computer generated or photography of previous developments.