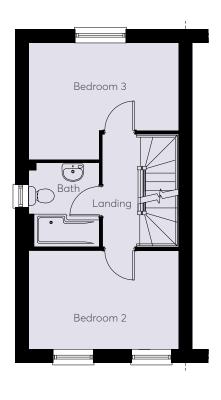

#### First Floor

12'9" x 8'11"

13'1" x 9'6"

Bedroom 2 3.89m x 2.56m Bedroom 3 3.89m x 3.02m

#### 12'9" x 8'5" 12'9" x 9'11"