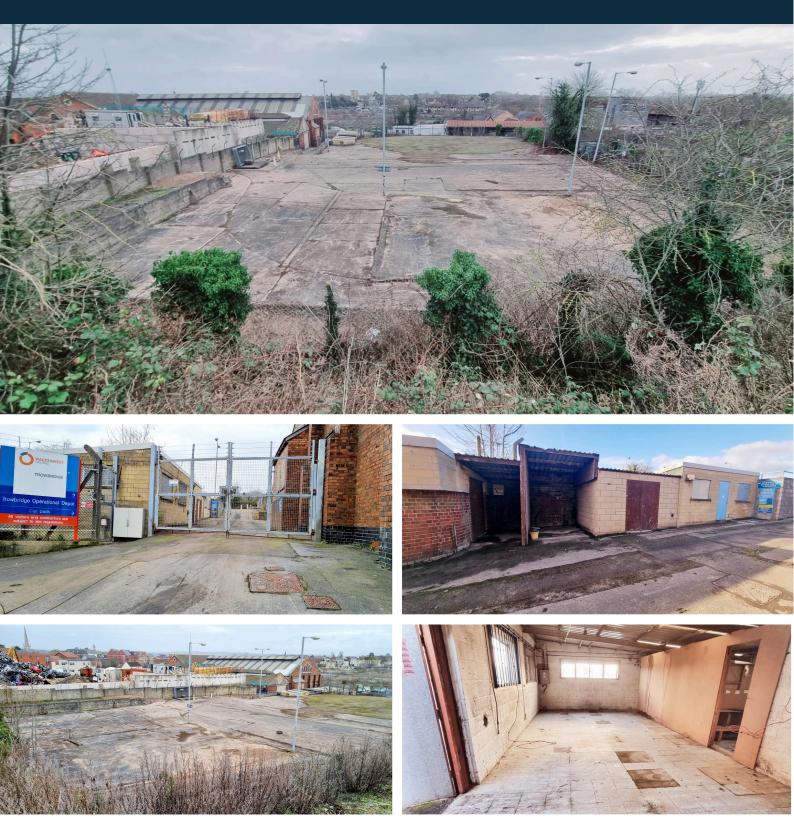

## **Property Details:**

Commercial land to rent

The site is located on the established Riverway Industrial Estate in the town centre of Trowbridge surrounded by local businesses.

It mostly comprises of level concrete site of approximately 0.9 acres with substantial security fencing and gated entrance. There is building space to include one large office and smaller office off to the side all

benefiting from an electric supply.

A second building which can be used for further offices or storage (measurements to follow).

There is sewage and a water supply which can be connected.

Office space 37ft x 14ft 518sq ft

Small office 12ft x 9ft 108sq ft

The rent is subject to VAT