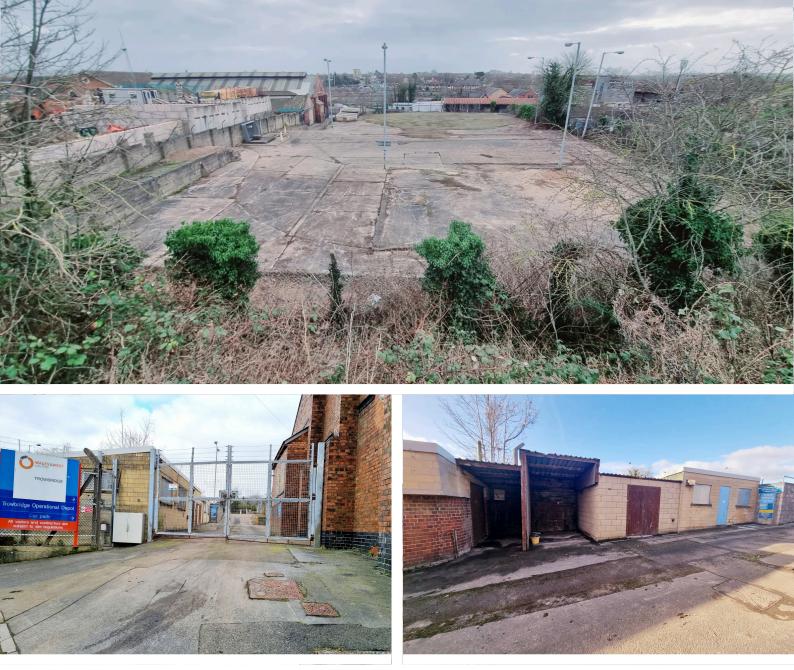

## Commercial land to rent

The site is located on the established Riverway Industrial Estate in the town centre of Trowbridge surrounded by local businesses.

It mostly comprises of level concrete site of approximately 0.9 acres with substantial security fencing and gated entrance. There is building space to include one large office and smaller office off to the side all benefiting from an electric supply.

A second building which can be used for further offices or storage (measurements to follow).

There is sewage and a water supply which can be connected.

Office space 37ft x 14ft 518sq ft

Small office 12ft x 9ft 108sq ft