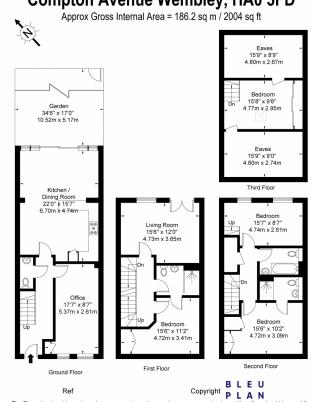

7 Glenmore Parade, Ealing Road, Wembley, Middlesex, HAO 4PJ | wembley@hiltonandfox.com

Presented in Stunning condition throughout is this uniquely arranged Four/Five double bedroom Town House. Set over Four Floors you will find a spacious kitchen/ entertainment area fourth bedroom/Office and guests WC. To the First floor there is the family lounge and the second bedroom with the benefit of an en-suite shower room. To the Third floor there is the third bedroom, family bathroom and the master bedroom with again the added benefit of an en-suite shower room. To the top Floor you will find the fourth bedroom which again is a double bedroom. Externally you will find to the front, off street parking for a number of cars and to the rear a low maintenance family garden. All in all, this is one not to be missed.

## **Compton Avenue Wembley, HA0 3FD**

The Floor plan is not to scale and measurements and areas shown are approximate and herefore should be used for illustrative purposes only. The plan has been prepared in accordance with the RICS code of Measuring Practice and whilst we have confidence in the information produced it must not be relied on. If there is any aspect of particular importance, you should carry out or commission your own inspection of the property.